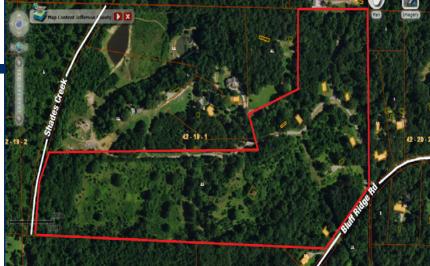

## Land For Sale

Address: 7697 Bluff Ridge Rd McCalla, AL 35022

- Site: 42 +/- Acres
- Zoned A-1 unincorporated Jefferson County
- Approx. 4.5 miles off I-459 Exit #1 (Tannehill Promenade shopping center exit)
- Borders Shades Creek on western end of property
- Well suited for multi-home subdivision or mobile home development
- Preliminary plans for 40 lot subdivision available