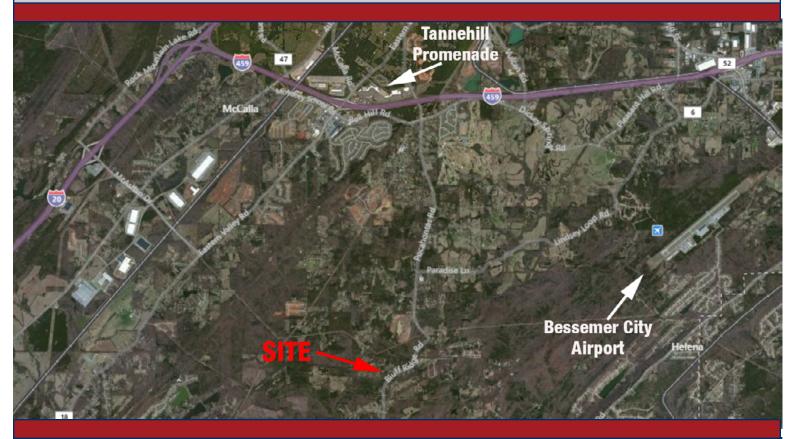

## Land For Sale

Address: 7697 Bluff Ridge Rd McCalla, AL 35022

- Site: 42 +/- Acres
- Zoned A-1 unincorporated Jefferson County
- Approx. 4.5 miles off I-459 Exit #1 (Tannehill Promenade shopping center exit)
- Borders Shades Creek on western end of property
- Well suited for multi-home subdivision or mobile home development
- Preliminary plans for 40 lot subdivision available