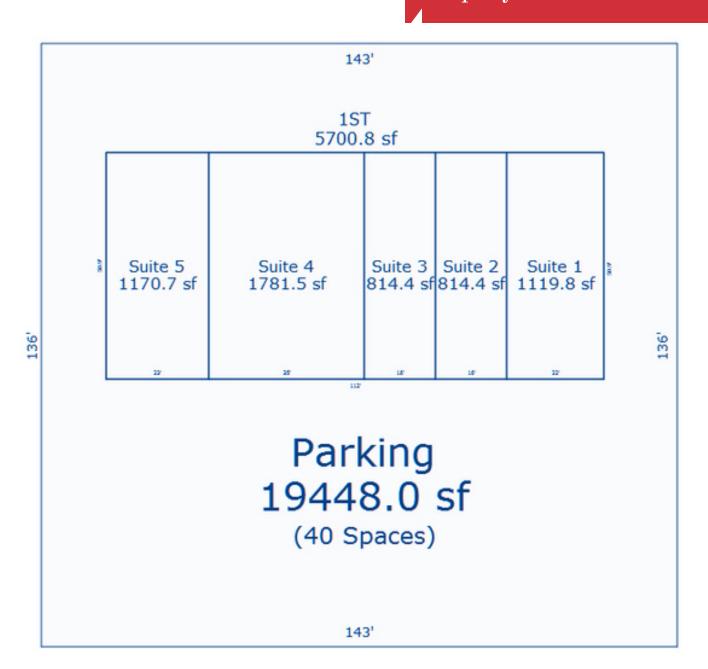

## **Available Spaces**

| Spaces         | Lease Rate        | Size (SF) |
|----------------|-------------------|-----------|
| 6039 5 Oaks Dr | \$800 per month   | 800       |
| 6039 5 Oaks Dr | \$1,176 per month | 1,764     |

### **Property Overview**

One of Shreveport's most widely recognized commercial streets, high traffic area for the perfect retail shopping center or office building. Less than a half mile from I-20 and 1 mile from the I-220 Inner-Loop. Three of five total units are currently rented. Ample parking shared between tenants with approx 40 spaces front and rear. Cane's, Walmart, Home Depot, Pizza Hut, Walgreens, CVS, Valvoline, Taco Bell, KFC, and Willis Knighton's Family Medicine clinic are all within walking distance.

# For Lease Office Building

| PROPERTY ADDRESS:  | 6039 5 Oaks Dr<br>Shreveport, LA 71129 |  |
|--------------------|----------------------------------------|--|
| COUNTY:            | Caddo                                  |  |
| PROPERTY TYPE:     | Office/Retail                          |  |
| LOT SIZE:          | 0.5 Acres                              |  |
| BUILDING CLASS:    | В                                      |  |
| ZONING:            | C-2                                    |  |
| PARKING SPACES:    | 40                                     |  |
| PARKING TYPE:      | Surface                                |  |
| BUILDING FRONTAGE: | 5 Oaks Dr                              |  |
| LOCATED BETWEEN:   | I-20 and 70th St                       |  |
| HIGHWAY ACCESS:    | I-20 and I-220                         |  |
| YEAR BUILT:        | 1985                                   |  |
| YEAR RENOVATED:    | 2002                                   |  |
| CONSTRUCTION TYPE: | Brick                                  |  |
| NUMBER OF STORIES: | 1                                      |  |
| NUMBER OF UNITS:   | 5                                      |  |