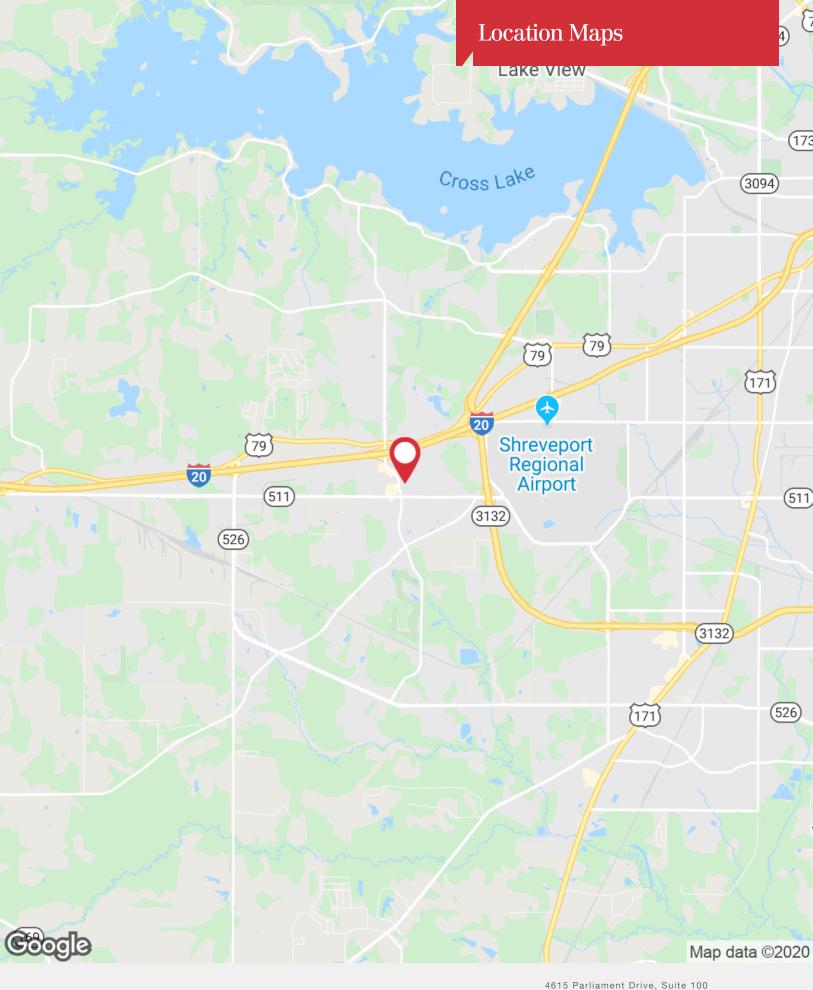

# 6039 5 Oaks Dr

Shreveport, Louisiana 71129

### **Property Overview**

One of Shreveport's most widely recognized commercial streets, high traffic area for the perfect retail shopping center or office building. Less than a half mile from I-20 and 1 mile from the I-220 Inner-Loop. Three of five total units are currently rented. Ample parking shared between tenants with approx 40 spaces front and rear. Cane's, Walmart, Home Depot, Pizza Hut, Walgreens, CVS, Valvoline, Taco Bell, KFC, and Willis Knighton's Family Medicine clinic are all within walking distance.