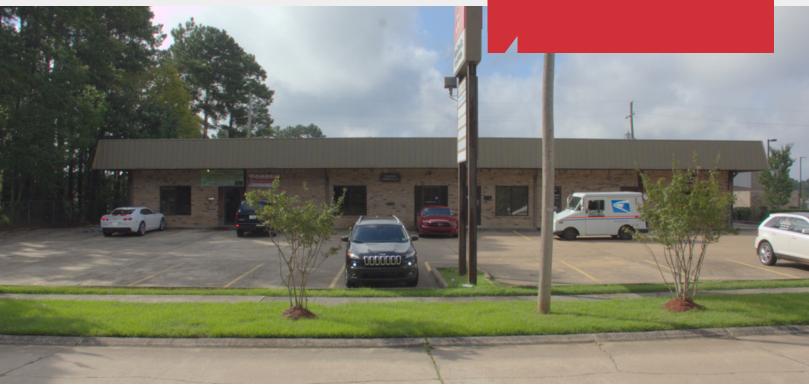

For Lease

# Office Building

# 6039 5 Oaks Dr

Shreveport, Louisiana 71129

## **Property Highlights**

- Two Suites Available
- Great Tenant Mix
- Frontage on 5 Oaks Dr
- Signage Available

### **Property Overview**

One of Shreveport's most widely recognized commercial streets, high traffic area for the perfect retail shopping center or office building. Less than a half mile from I-20 and 1 mile from the I-220 Inner-Loop. Three of five total units are currently rented. Ample parking shared between tenants with approx 40 spaces front and rear. Cane's, Walmart, Home Depot, Pizza Hut, Walgreens, CVS, Valvoline, Taco Bell, KFC, and Willis Knighton's Family Medicine clinic are all within walking distance.