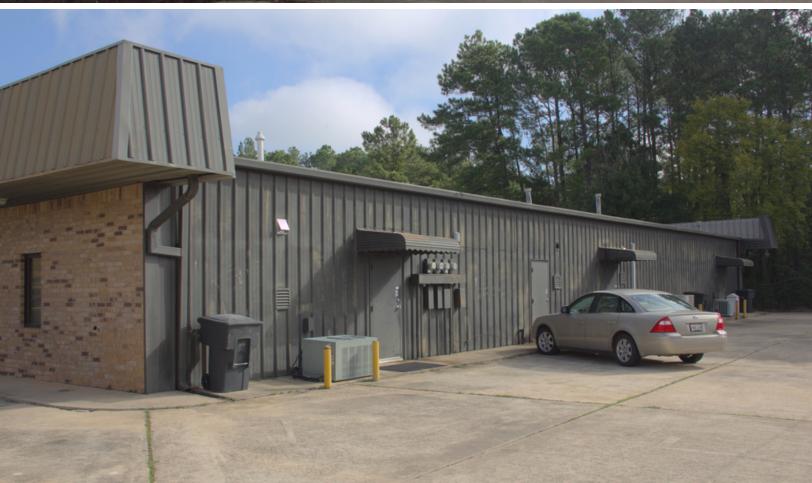

### **Property Overview**

One of Shreveport's most widely recognized commercial streets, high traffic area for the perfect retail shopping center or office building. Less than a half mile from I-20 and 1 mile from the I-220 Inner-Loop. Three of five total units are currently rented. Ample parking shared between tenants with approx 40 spaces front and rear. Cane's, Walmart, Home Depot, Pizza Hut, Walgreens, CVS, Valvoline, Taco Bell, KFC, and Willis Knighton's Family Medicine clinic are all within walking distance.