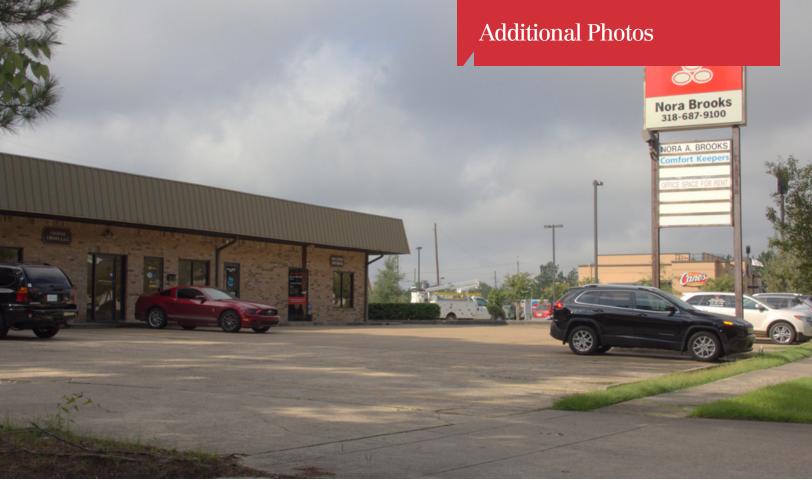

### **Property Overview**

One of Shreveport's most widely recognized commercial streets, high traffic area for the perfect retail shopping center or office building. Less than a half mile from I-20 and 1 mile from the I-220 Inner-Loop. Three of five total units are currently rented. Ample parking shared between tenants with approx 40 spaces front and rear. Cane's, Walmart, Home Depot, Pizza Hut, Walgreens, CVS, Valvoline, Taco Bell, KFC, and Willis Knighton's Family Medicine clinic are all within walking distance.