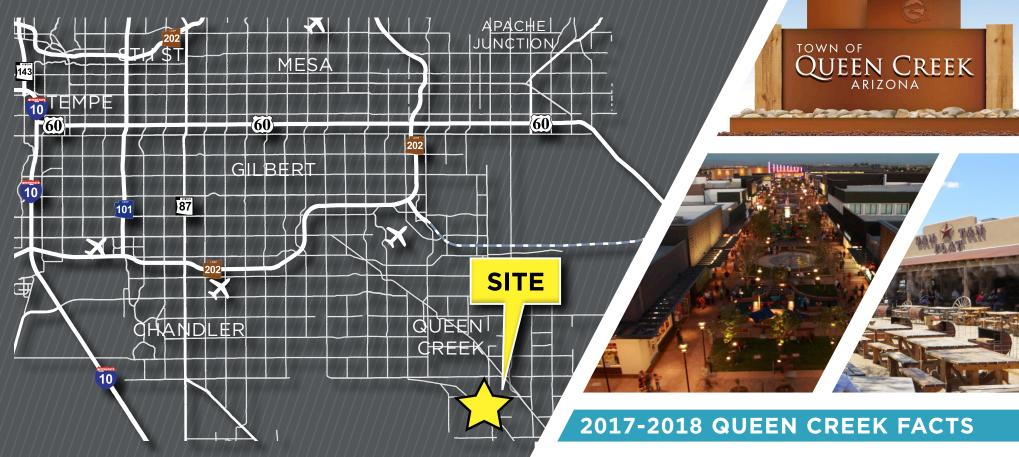

\$17.1 MILLION
DOLLARS SAVED
by refunding town debt and
UPGRADING bond rating to AA