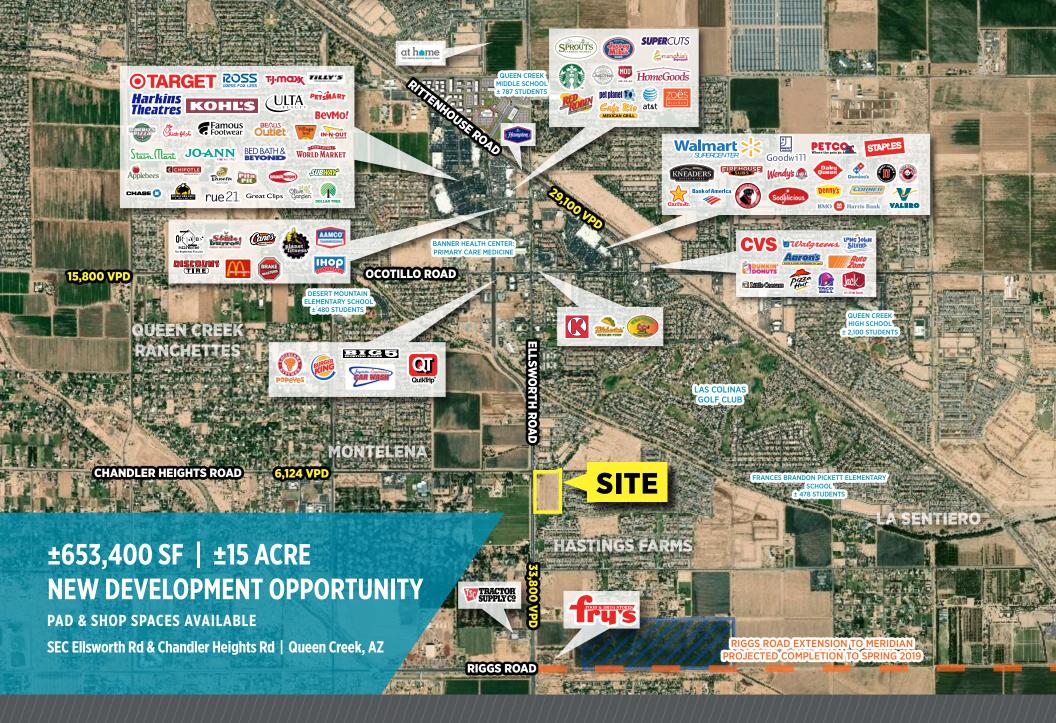

## ±653,400 SF | ±15 ACRE NEW DEVELOPMENT OPPORTUNITY

**PAD & SHOP SPACES AVAILABLE** 

SEC Ellsworth Rd & Chandler Heights Rd | Queen Creek, AZ