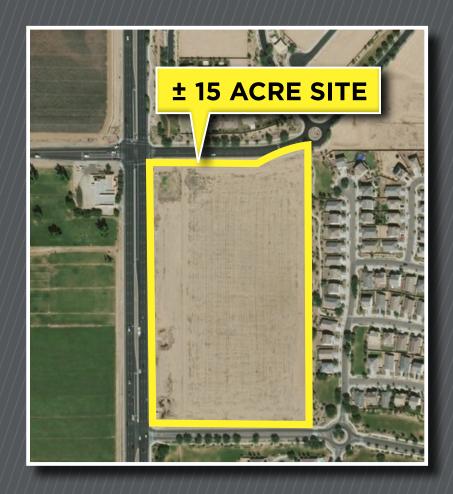

## ±653,400 SF | ±15 ACRE NEW DEVELOPMENT OPPORTUNITY

**PAD & SHOP SPACES AVAILABLE** 

SEC Ellsworth Rd & Chandler Heights Rd | Queen Creek, AZ