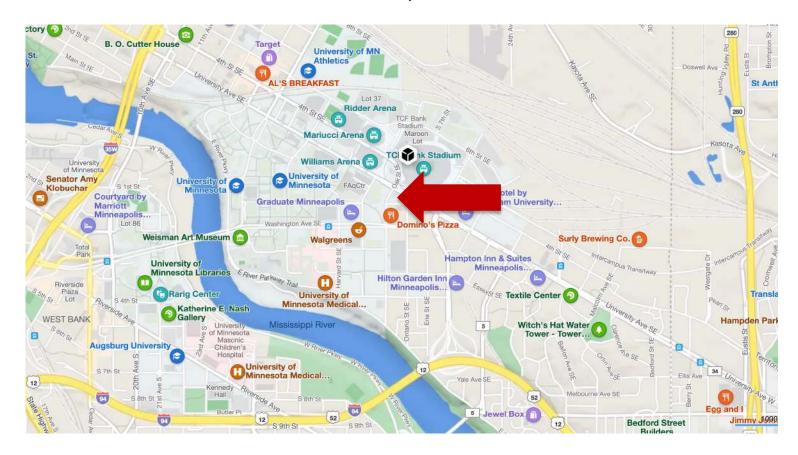

and 5 miles 308,401
- Average Household Income: 1 mile \$37,010,
   3 miles \$52,054 and 5 miles \$57,267
- Traffic Count: Washington St SE 3,750 vpd,
   Oak St SE 6,750 vpd and University Ave SE 12,000 vpd



GROSS INTERNAL AREA
FLOOR 1: 1079 sq. ft
TOTAL: 1079 sq. ft
CALCULATIONS DEEMED HIGHLY RELIABLE BUT NOT GUARANTEED.

CREATED BY NORDY PHOTOGRAPHY, CALCULATED



### **Suite 202 Interior Photos**









This information is accurate as of the date of printing and is subject to change without notice. All information is deemed accurate, but cannot be guaranteed.

# Building and Interior Photos - Suite 808













This information is accurate as of the date of printing and is subject to change without notice. All information is deemed accurate, but cannot be guaranteed.

#### Map



#### **Aerial**



This information is accurate as of the date of printing and is subject to change without notice. All information is deemed accurate, but cannot be guaranteed.