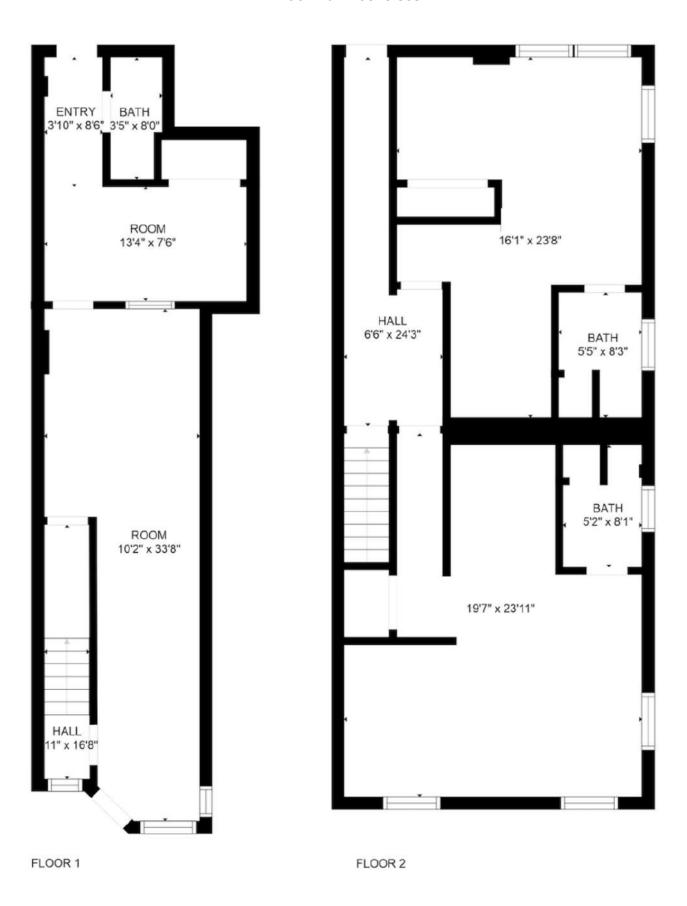

GROSS INTERNAL AREA
FLOOR 1: 1079 sq. ft
TOTAL: 1079 sq. ft
CALCULATIONS DEEMED HIGHLY RELIABLE BUT NOT GUARANTEED.

CREATED BY NORDY PHOTOGRAPHY, CALCULATED