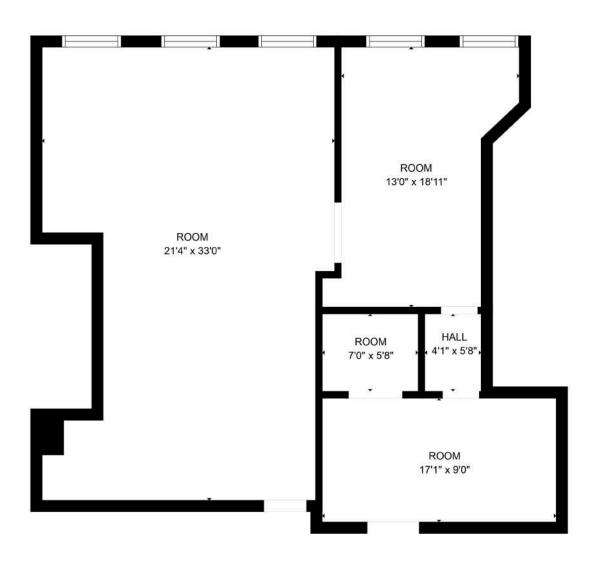

GROSS INTERNAL AREA
FLOOR 1: 1079 sq. ft
TOTAL: 1079 sq. ft
CALCULATIONS DEEMED HIGHLY RELIABLE BUT NOT GUARANTEED.

CREATED BY NORDY PHOTOGRAPHY, CALCULATED