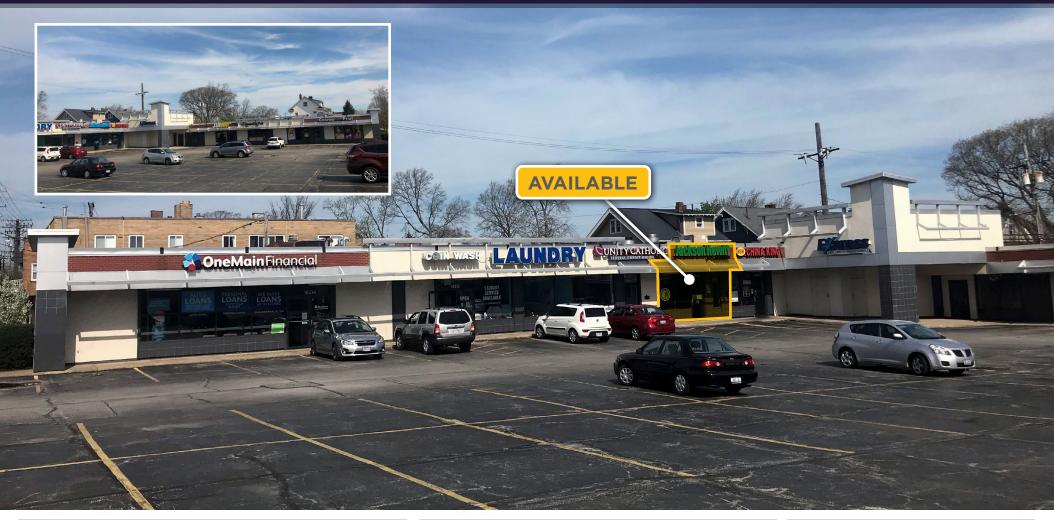

#### **PROPERTY HIGHLIGHTS**

- 1,200 (20'x60') SF available for lease
- Former Jackson Hewitt Tax Service
- Lakewood, Ohio has been voted as one of the most bikable cities and is very small business friendly

NEW CHINA KING 960 SF

## **AVAILABLE**

1,200 SF

1,264 SF

COIN WASH LAUNDRY 3,200 SF

60 PARKING SPACES

MADISON AVE.