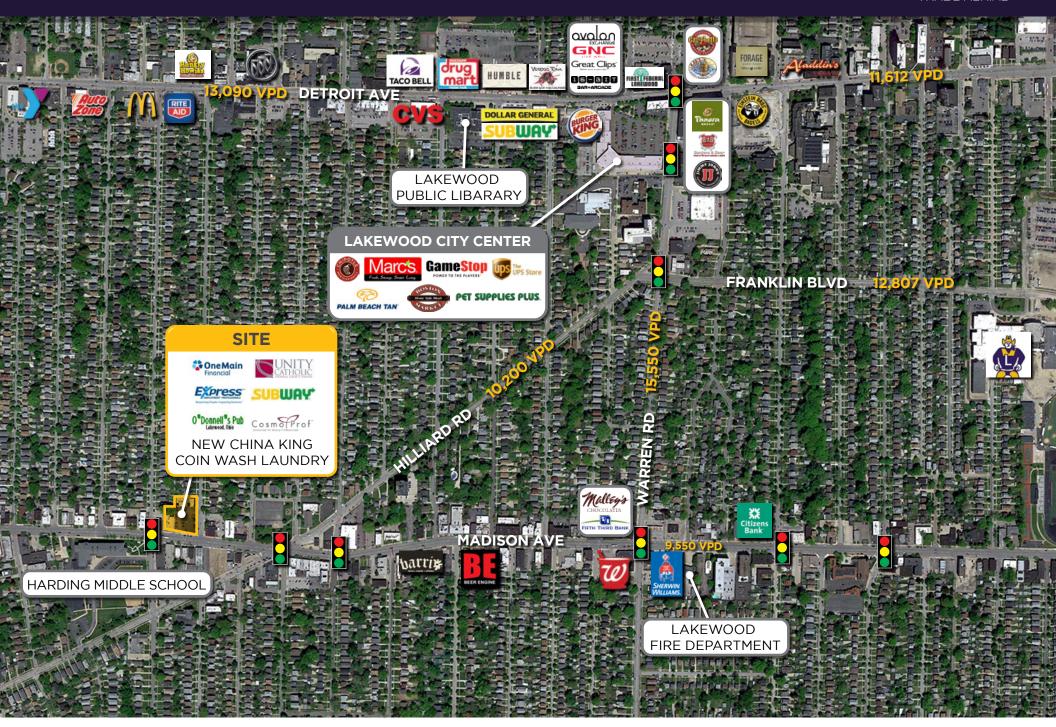

### TRADE AREA DEMOGRAPHICS

|  |            | POPULATION | AVG. HH INCOME | DAYTIME EMPLOYEES |
|--|------------|------------|----------------|-------------------|
|  | 3 Miles    | 121,426    | \$79,695       | 41,091            |
|  | 5 Miles    | 219,897    | \$75,522       | 95,710            |
|  | 10 Miles   | 623,278    | \$75,766       | 404,172           |
|  | 10 Minutes | 164,836    | \$77,275       | 58,611            |