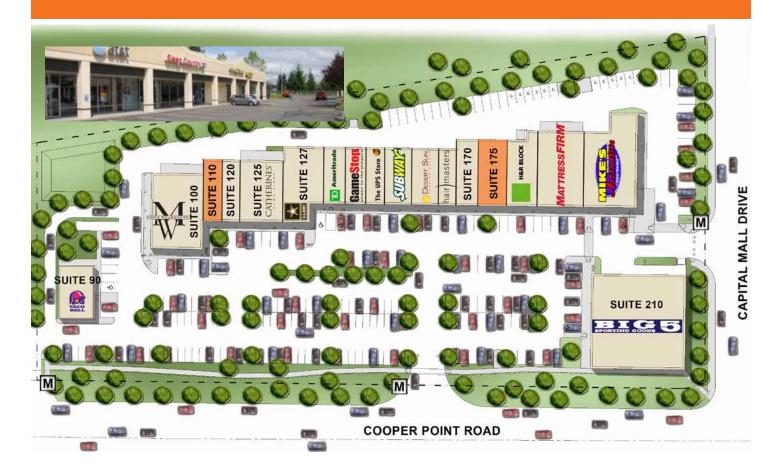

### West Olympia Place

1001 Cooper Point Road SW, Olympia, WA

|   | RSF   | Suites | Tenant              |     |
|---|-------|--------|---------------------|-----|
|   | 4,500 | Α      | Taco Bell           |     |
|   | 5,577 | 100    | Men's Wearhouse     |     |
|   | 1,320 | 110    | AVAILABLE           |     |
|   | 1,222 | 120    | Nails               |     |
|   | 3,600 | 125    | Catherine's Apparel |     |
|   | 2,342 | 127    | Army Recruiters     |     |
|   | 1,500 | 130    | TD Ameritrade       |     |
| , | 1,620 | 135    | GameStop            |     |
|   | 1,200 | 140    | The UPS Store       |     |
|   |       |        |                     | • • |

|  | RSF    | Suites | Tenant               |
|--|--------|--------|----------------------|
|  | 1,200  | 145    | Subway               |
|  | 1,800  | 150    | Desert Sun Tanning   |
|  | 1,200  | 160    | Hair Masters         |
|  | 1,400  | 170    | Young Cleaners       |
|  | 2,178  | 175    | AVAILABLE            |
|  | 2,403  | 180    | H&R Block            |
|  | 4,850  | 190    | Mattress Firm        |
|  | 5,264  | 200    | Mike's Automotive    |
|  | 10,000 | F      | Big 5 Sporting Goods |