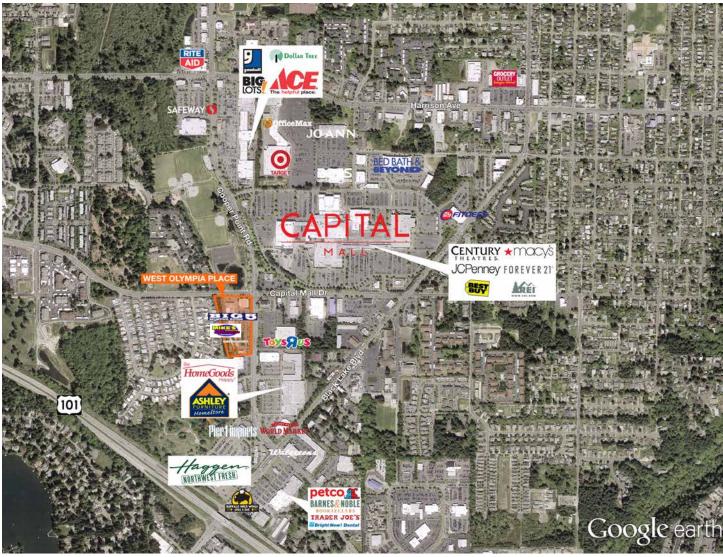

### West Olympia Place

1001 Cooper Point Road SW, Olympia, WA

|   | RSF   | Suites | Tenant              |     |
|---|-------|--------|---------------------|-----|
|   | 4,500 | Α      | Taco Bell           |     |
|   | 5,577 | 100    | Men's Wearhouse     |     |
|   | 1,320 | 110    | AVAILABLE           |     |
|   | 1,222 | 120    | Nails               |     |
|   | 3,600 | 125    | Catherine's Apparel |     |
|   | 2,342 | 127    | Army Recruiters     |     |
|   | 1,500 | 130    | TD Ameritrade       |     |
| , | 1,620 | 135    | GameStop            |     |
|   | 1,200 | 140    | The UPS Store       |     |
|   |       |        |                     | • • |