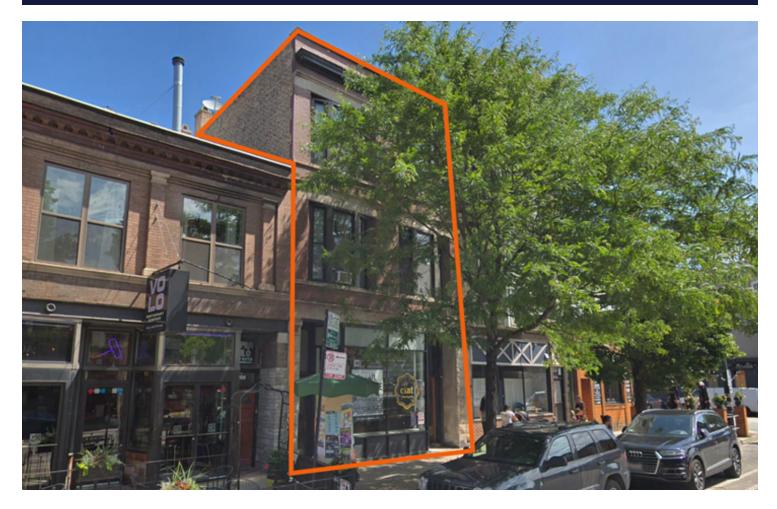

### For Sale

Chicago, IL 60618 | Roscoe Village

Mixed-Use Building

- Rare opportunity to own income producing mixed-use building in the heart of Roscoe Village
- NOI \$76K with upside getting the apartments to market rent
- Ground level commercial space has a recently signed 3-year lease with an art gallery
- Two 3 bed / 1 bath apartments
- In-unit washer / dryer
- Opportunity to expand the back of the building or add a garage
- 48 hours advanced notice required for showings