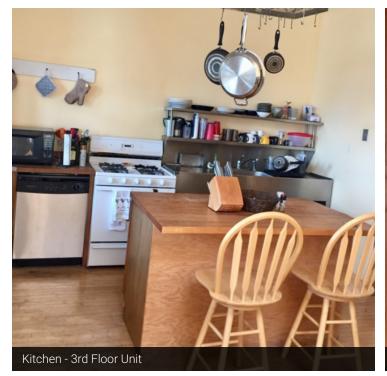

### For Sale

Chicago, IL 60618 | Roscoe Village

Mixed-Use Building

- Rare opportunity to own income producing mixed-use building in the heart of Roscoe Village
- NOI \$76K with upside getting the apartments to market rent
- Ground level commercial space has a recently signed 3-year lease with an art gallery
- Two 3 bed / 1 bath apartments
- In-unit washer / dryer
- Opportunity to expand the back of the building or add a garage
- 48 hours advanced notice required for showings