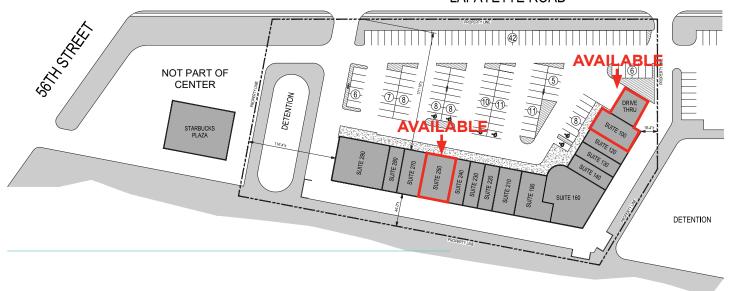

- + 2.400 SF Endcap with Drive Thru available
- + 2,400 SF in-line space available
- Very large pylon sign
- + Multiple points of access to West 56th St. and Lafayette Rd.
- + Traffic count:
  - Lafayette Road: 25,000 VPDWest 56th Street: 31,000 VPD

# **Existing Tenants**

| Suite 100     | Available - 2,400 SF                | Suite 230 | Imperial Palace - 1,200 SF        |  |
|---------------|-------------------------------------|-----------|-----------------------------------|--|
| Suite 120     | Indianapolis Hair Studio - 1,200 SF | Suite 240 | Elite Hands - 1,200 SF            |  |
| Suite 130     | Edward Jones - 1,200 SF             | Suite 250 | Available - 2,400 SF              |  |
| Suite 140     | Bjava Coffee & Tea - 1,200 SF       | Suite 270 | Pizza Hut & WingStreet - 1,800 SF |  |
| Suite 160     | Puerto Vallarta Mexican Restaurant  | Suite 280 | N A Nails - 1,200 SF              |  |
|               | 4,200 SF                            | Suite 290 | The Paw Patch Vet - 4,050 SF      |  |
| Suite 190-220 | Anytime Fitness - 5,127 SF          |           |                                   |  |