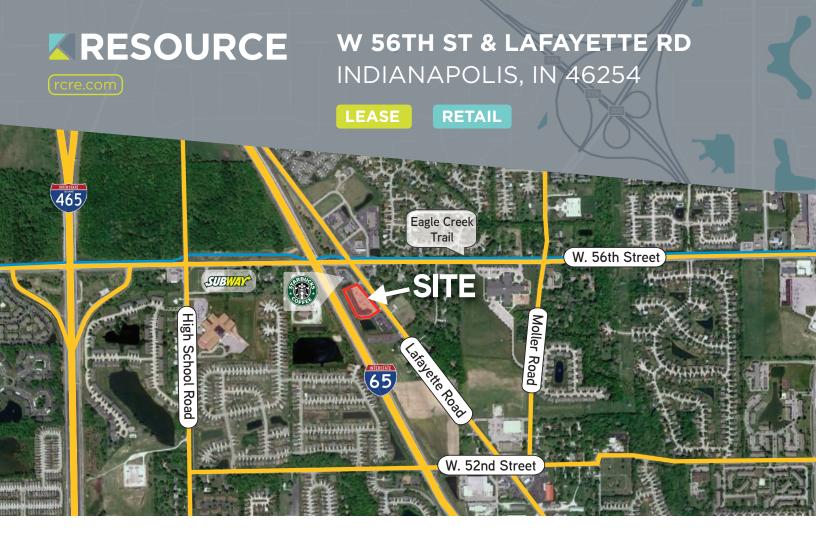

# PRIME ENDCAP WITH DRIVE-THRU AVAILABLE

Serving the rapidly-expanding Pike Township, Eagle Creek and Brownsburg trade areas, this 27,150 SF neighborhood retail center is located at the busy SWC of West 56th Street and Lafayette Road on the west side of Indianapolis. The newly expanded Eagle Creek walking/biking trail extends to the Eagle Creek Reservoir and park area, providing additional traffic from bikers, runners, and walkers.

- + 2.400 SF Endcap with Drive Thru available
- + 2,400 SF in-line space available
- Very large pylon sign
- + Multiple points of access to West 56th St. and Lafayette Rd.
- + Traffic count:
  - Lafayette Road: 25,000 VPDWest 56th Street: 31,000 VPD