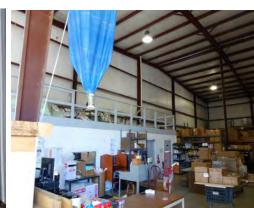

Building: Metal construction (approx. 30 years old)

+20,000 SF total

 $\pm$ 9,000 SF of office/2-Story/ $\pm$ 1,000 SF of lab

2-story, 2 stairwell access

13 private offices

3 commmon office areas w/9 desks

2 small conference rooms

12-file room

1 common breakroom w/kitchenette

1 small coffee bar

1 large common room on 2nd floor

±10,000 SF of warehouse

27'9" max height

Grade level loading (2) 14' overhead doors Adequate power; 3-phase/±400 amps