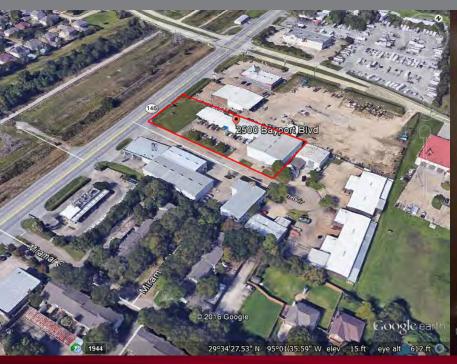

#### **PROPERTY OVERVIEW**

The Site: 1 Acre of land, 1 industrial building (approx. ±20,000 SF)

Access to the site is from Bayport Blvd. to Marvin Circle. The site is 0.25 miles south from Repsdorph Road and 1 mile north from the intersection of Bayport Blvd. and

NASA Parkway.

The property currently has no detention requirements; three entrances from Marvin Circle with concrete surface parking (approx. 33 parking spaces) and storage; and is

100% outside of any flood plain.