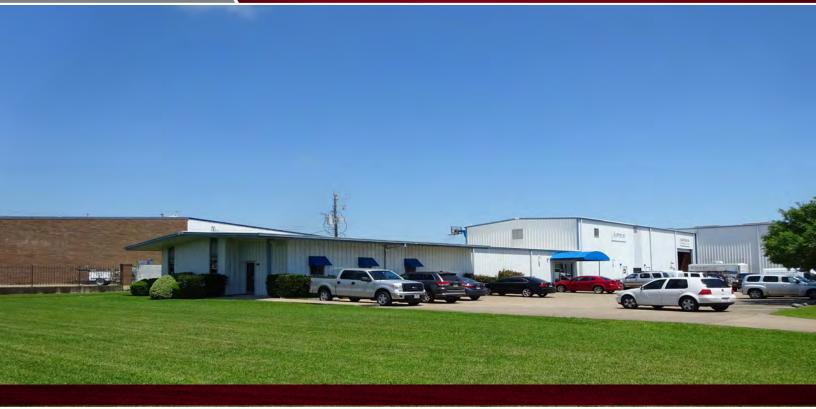

#### **PROPERTY OVERVIEW**

The Site: 1 Acre of land, 1 industrial building (approx. ±20,000 SF)

Access to the site is from Bayport Blvd. to Marvin Circle. The site is 0.25 miles south from Repsdorph Road and 1 mile north from the intersection of Bayport Blvd. and

Building: Metal construction (approx. 30 years old)

+20,000 SF total

 $\pm$ 9,000 SF of office/2-Story/ $\pm$ 1,000 SF of lab

2-story, 2 stairwell access

13 private offices

3 commmon office areas w/9 desks

2 small conference rooms

12-file room

1 common breakroom w/kitchenette

1 small coffee bar

1 large common room on 2nd floor

±10,000 SF of warehouse

27'9" max height

Grade level loading (2) 14' overhead doors Adequate power; 3-phase/±400 amps