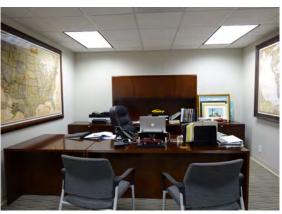

Building: Metal construction (approx. 30 years old)

+20,000 SF total

 $\pm$ 9,000 SF of office/2-Story/ $\pm$ 1,000 SF of lab

2-story, 2 stairwell access

13 private offices

3 commmon office areas w/9 desks