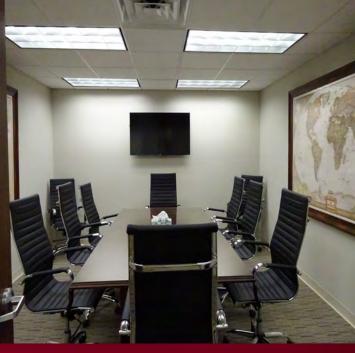

2 small conference rooms

12-file room

1 common breakroom w/kitchenette

1 small coffee bar

1 large common room on 2nd floor

±10,000 SF of warehouse

27'9" max height

Grade level loading (2) 14' overhead doors Adequate power; 3-phase/±400 amps