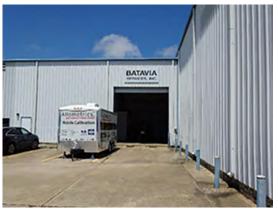

#### **PROPERTY OVERVIEW**

The Site: 1 Acre of land, 1 industrial building (approx. ±20,000 SF)

Access to the site is from Bayport Blvd. to Marvin Circle. The site is 0.25 miles south from Repsdorph Road and 1 mile north from the intersection of Bayport Blvd. and

NASA Parkway.

The property currently has no detention requirements; three entrances from Marvin Circle with concrete surface parking (approx. 33 parking spaces) and storage; and is

100% outside of any flood plain.

Building: Metal construction (approx. 30 years old)

+20,000 SF total

 $\pm$ 9,000 SF of office/2-Story/ $\pm$ 1,000 SF of lab

2-story, 2 stairwell access

13 private offices

3 commmon office areas w/9 desks