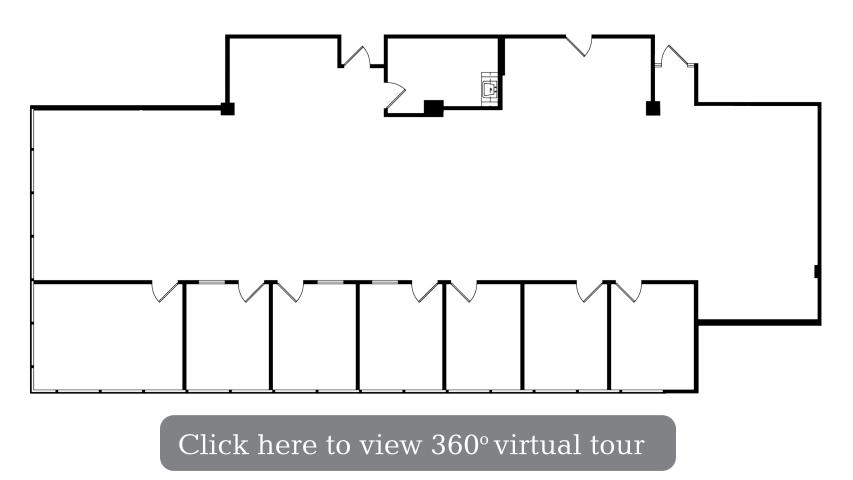

### **Floor Plans**

#### **Second Floor:**

25,617 RSF available

Click here to view 360° virtual tour