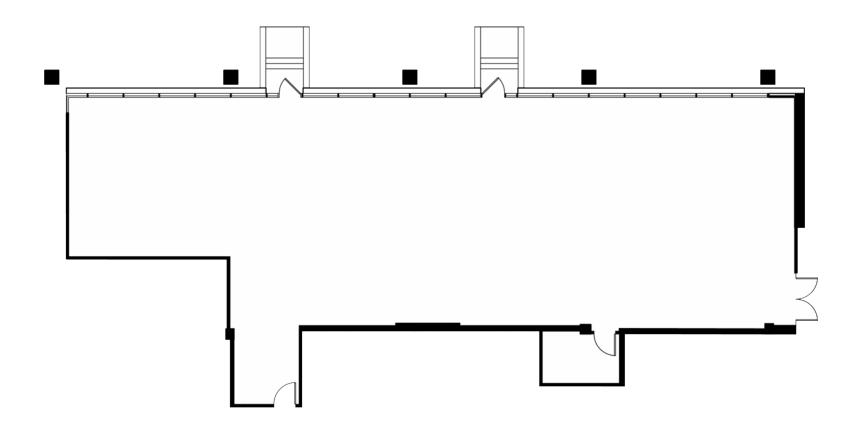

## **Floor Plans**

**Suite 110:** 

4,256 RSF available

#### **Suite 120:**

4,246 RSF available