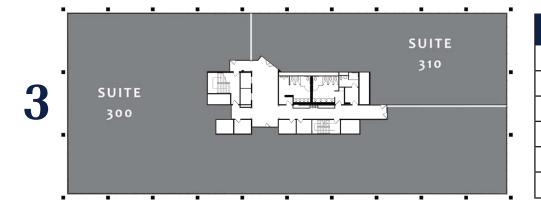

# **Stacking Plans**

| UNIT | TENANT                         | SF     |
|------|--------------------------------|--------|
| 310  | Cordell & Cordell              | 7,114  |
| 300  | Lexicon                        | 18,503 |
| 200  | AVAILABLE                      | 25,617 |
| 120  | AVAILABLE                      | 4,246  |
| 110  | AVAILABLE 4,256                |        |
| 100  | Progressive Casualty Insurance | 12,766 |

Available Space

Leased Space