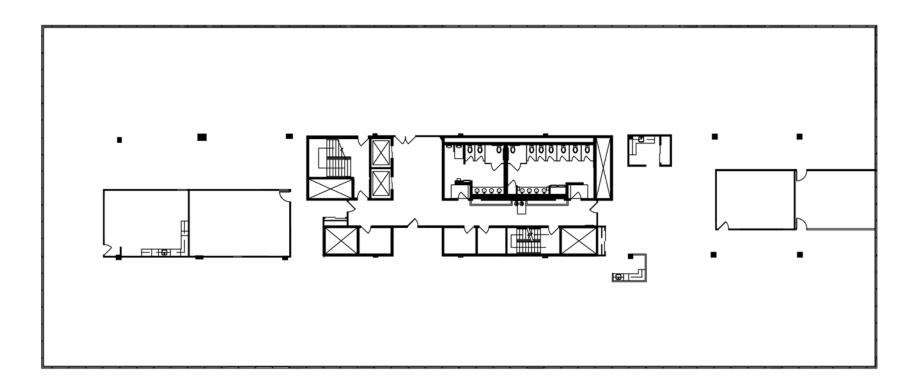

# **Stacking Plans**

| UNIT | TENANT                         | SF     |
|------|--------------------------------|--------|
| 310  | Cordell & Cordell              | 7,114  |
| 300  | Lexicon                        | 18,503 |
| 200  | AVAILABLE                      | 25,617 |
| 120  | AVAILABLE                      | 4,246  |
| 110  | AVAILABLE 4,256                |        |
| 100  | Progressive Casualty Insurance | 12,766 |

Available Space

Leased Space