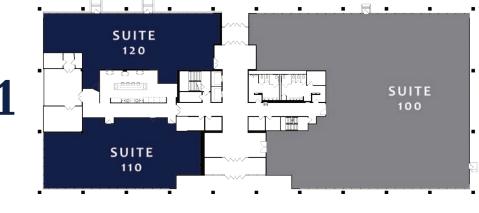

## **Floor Plans**

**Suite 110:** 

4,256 RSF available

#### **Suite 120:**

4,246 RSF available