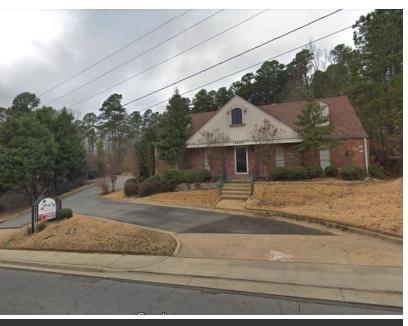

#### **PROPERTY OVERVIEW**

This operational and well established salon/day spa is centrally located with easy access to I-430/I-630. Property is buffered by green space providing a relaxing, tranquil atmosphere. The 3,800 SF +/- building is beautifully decorated and fully furnished.

Perfect for salon, office, church or meeting facility, Great location centrally located to area banks, restaurants, retail and more.

Information is deemed reliable but is not guaranteed. Agency Disclosure: RPM Group is the agent for the owner of the property described herein.