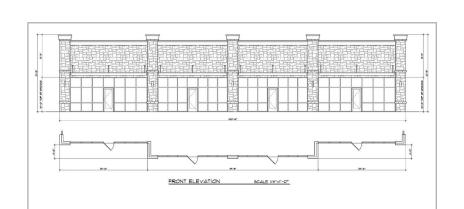

#### **Available Space**

• A Proposed 6,000 Net Square Foot Multi-Tenant Retail Building

## **Property Overview**

- Shell Condition
- Zoned Retail
- Traffic count 26K +
- Traffic generators include: Walmart, Best Western, Home Depot, Dollar General, McDonalds, Starbucks, etc.