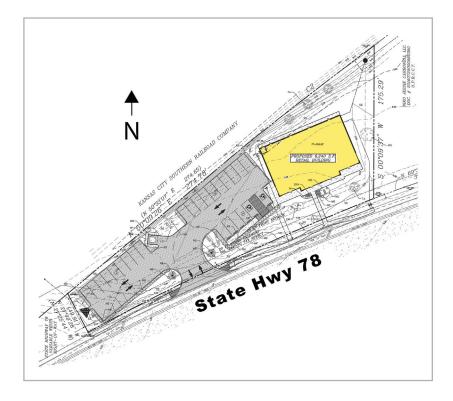

### Location

499 SH-78 South Wylie, Texas 75098

## **Property Overview**

- Shell Condition
- Zoned Retail
- Traffic count 26K +
- Traffic generators include: Walmart, Best Western, Home Depot, Dollar General, McDonalds, Starbucks, etc.