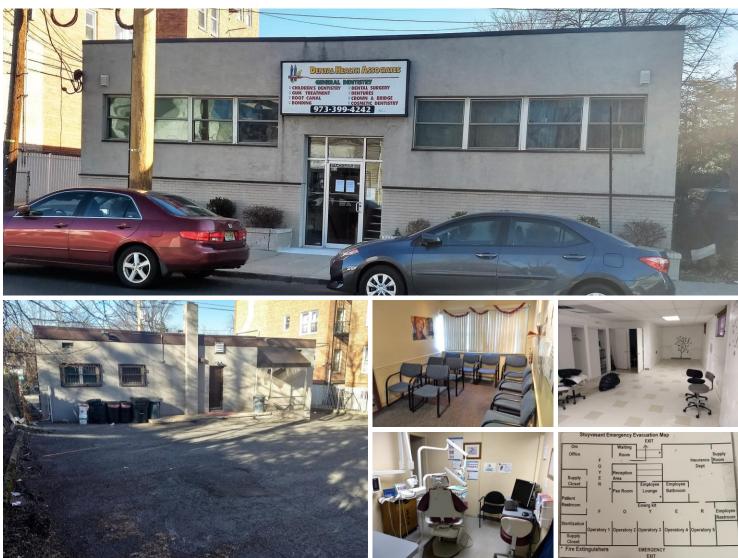

## 1146 Stuyvesant Ave Irvington, NJ 07111 **For Sale \$375,000**

Commercial building currently used as a dental office upstairs and a dental lab / storage area downstairs. Brick, block and steel construction. There is plumbing to each operatory room and a wet sprinkler system. Gated parking lot with about 8 - 12 parking spots. If used as a dental office, there is a built-in client base that's already knowledgeable about and loyal to the location. Does not need to be used as dental space - it is well suited for medical or law offices, or whatever you need - feel free to use your imagination. Dental equipment not included in sale or lease, but may be able to negotiate separately. Inquire for more details. Needs some TLC, but this building has serious potential. It would likely cost a lot more to construct from scratch or build out a new office than to fix up and run this space. Act quickly - this deal will not last. About 2 blocks from the Union County border, close to the Garden State Parkway, I-78, and NJ Turnpike.

Commercial 2 +/- 5,600 +/- 6,000 8-12 \$375,000 Negotiable NNN For additional information or to arrange a viewing please contact: