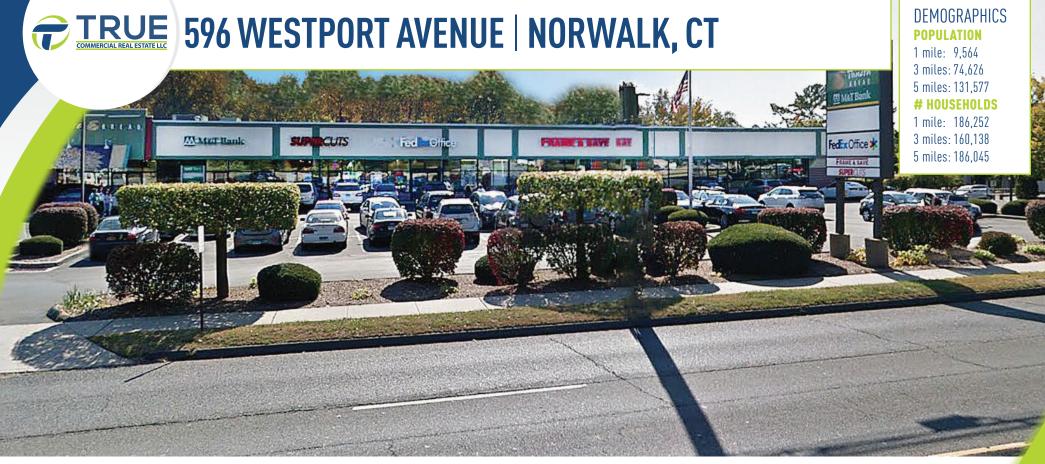

#### **JOINED NEWLY SIGNED PHENIX SALON SUITES**

Located in a 19,550 SF strip center with parking. High traffic location with excellent visibility. Immediately next door to Whole Foods!

**CO-TENANTS:** Phenix Salon, FedExOffice, M&T Bank, and Frame & Save.

### TRUE 596 WESTPORT AVENUE | NORWALK, CT

Westport Avenue