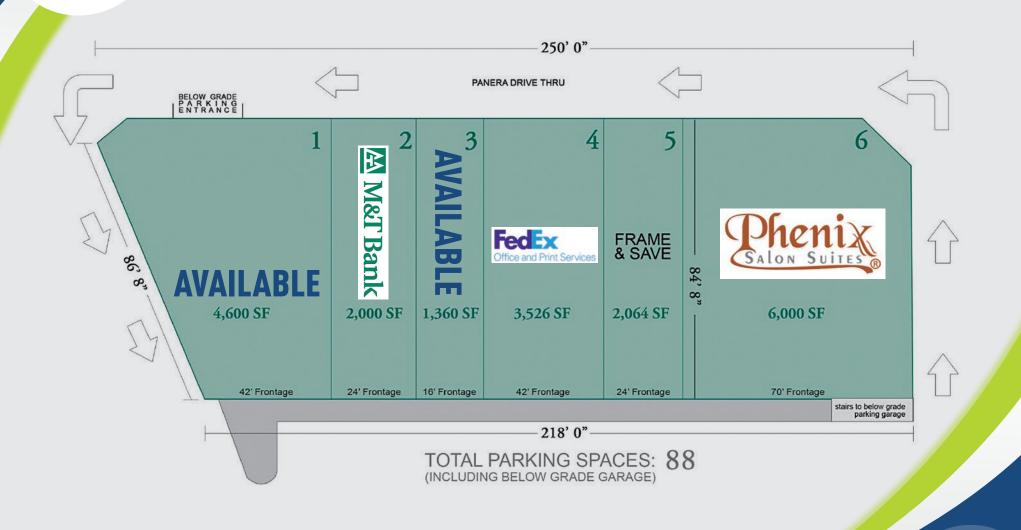

# **AVAILABLE: 1,360-4,600 SF**

#### **JOINED NEWLY SIGNED PHENIX SALON SUITES**

Located in a 19,550 SF strip center with parking. High traffic location with excellent visibility. Immediately next door to Whole Foods!

**CO-TENANTS:** Phenix Salon, FedExOffice, M&T Bank, and Frame & Save.