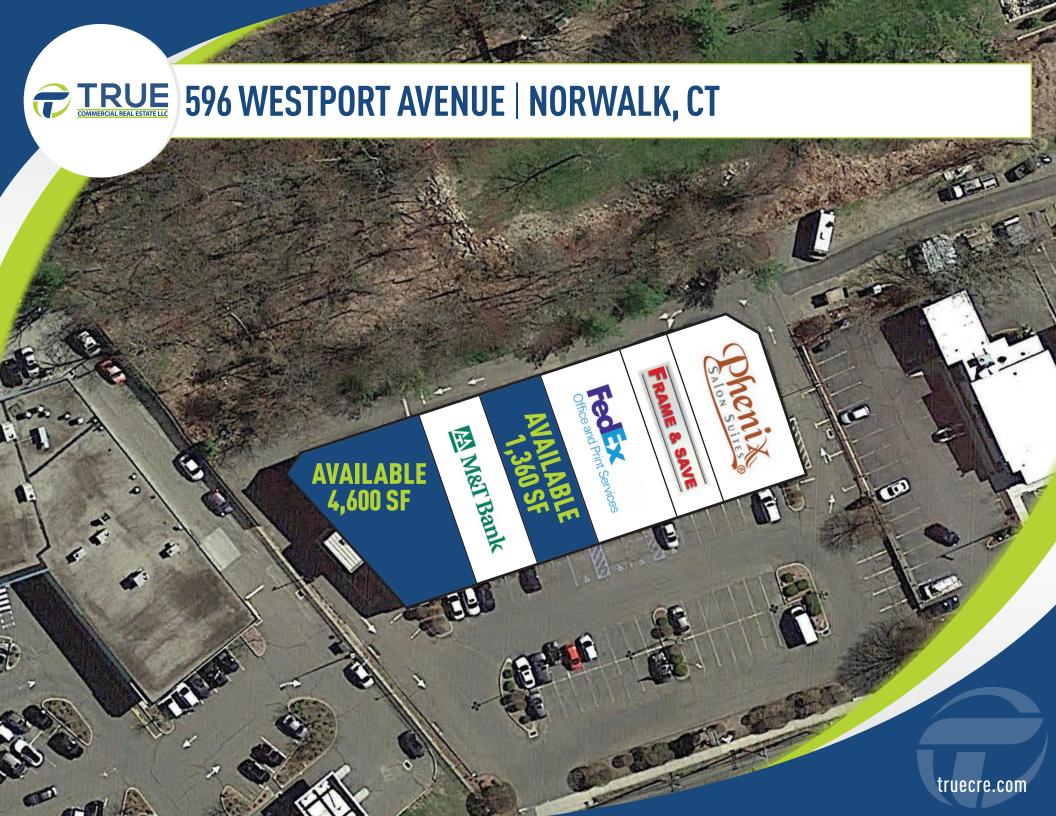

# **AVAILABLE: 1,360-4,600 SF**

#### **JOINED NEWLY SIGNED PHENIX SALON SUITES**

Located in a 19,550 SF strip center with parking. High traffic location with excellent visibility. Immediately next door to Whole Foods!

**CO-TENANTS:** Phenix Salon, FedExOffice, M&T Bank, and Frame & Save.

### TRUE 596 WESTPORT AVENUE | NORWALK, CT