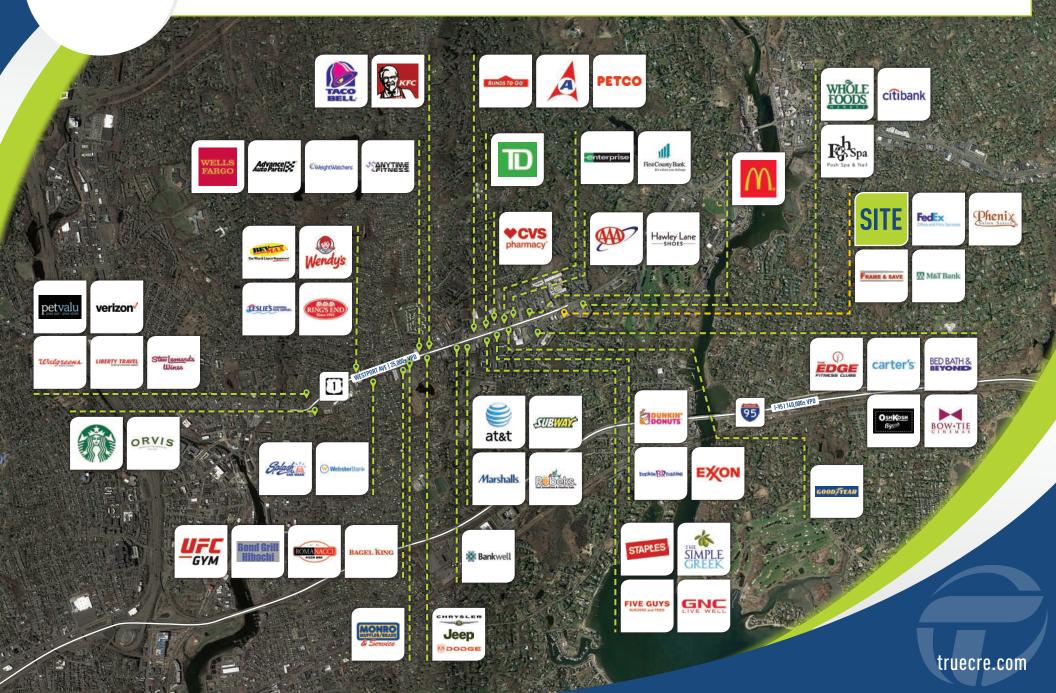

AREA RETAILERS: Whole Foods, Starbucks, Citibank, Bow Tie Cinemas, Dunkin'Donuts, GNC, McDonald's, Edge Fitness, Mattress Firm, Advance Auto Parts, Petco, Bed Bath & Beyond, Marshall's, Staples and many more!