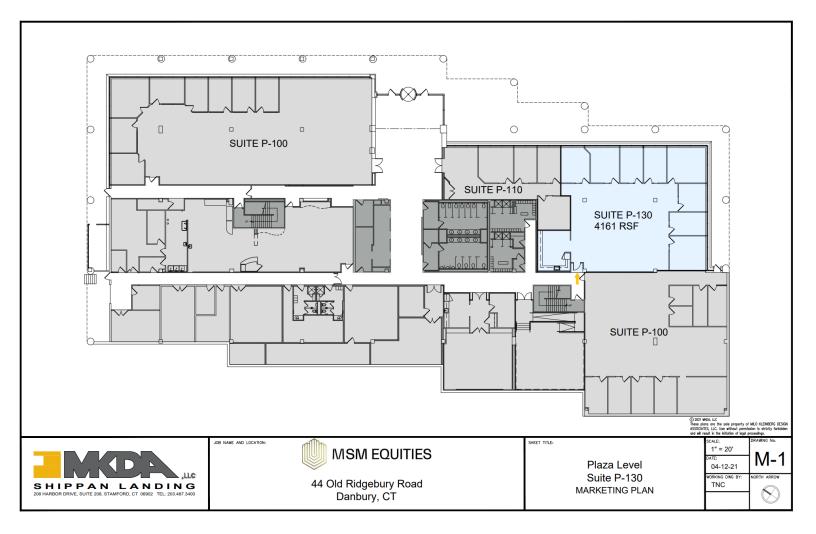

## 44 OLD RIDGEBURY ROAD, SUITE P130 DANBURY, CT

Mick Consalvo 203.241-5188 mconsalvo@towercorp.com

Michael Dimyan 203.948-2891 mdimyan@towercorp.com

Joe Dimyan 203.313-3920 jdimyan@towercorp.com

Tower Realty Corp. / 246 Federal Rd., Suite D26, Brookfield, CT 06804 / www.towercorp.com

#### Unit 140B +/- 2,613 Sq. Ft. Unit 140A +/- 3,356 Sq. Ft. Unit 135B +/- 3,702Sq. Ft. Unit P130 +/- 4,161 Sq. Ft. Unit 140 - +/- 6,072 Sq. Ft. Unit 135 - +/- 6,248 Sq. Ft. Unit P120 - +/- 3,869 Sq. Ft. Zone: RMF-4 +/- 399 Parking: Year Built: 1988 Heating: Gas Cooling: Central A/C Utilities: City Water, Sewer and Gas