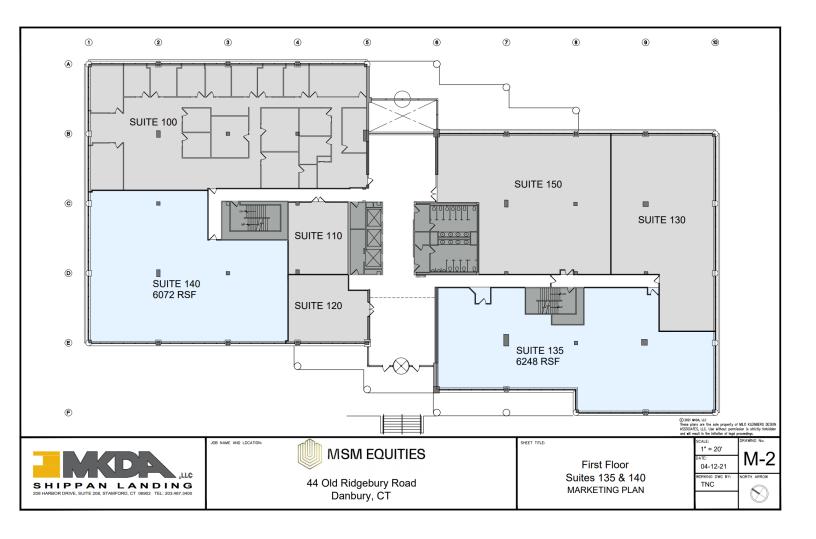

# 44 OLD RIDGEBURY ROAD, SUITE P135-140 DANBURY, CT

Tower Realty Corp. / 246 Federal Rd., Suite D26, Brookfield, CT 06804 / www.towercorp.com

#### Unit 140B +/- 2,613 Sq. Ft. Unit 140A +/- 3,356 Sq. Ft. Unit 135B +/- 3,702Sq. Ft. Unit P130 +/- 4,161 Sq. Ft. Unit 140 - +/- 6,072 Sq. Ft. Unit 135 - +/- 6,248 Sq. Ft. Unit P120 - +/- 3,869 Sq. Ft. Zone: RMF-4 +/- 399 Parking: Year Built: 1988 Heating: Gas Cooling: Central A/C Utilities: City Water, Sewer and Gas

Unit 135A +/- 2,546 Sq. Ft.