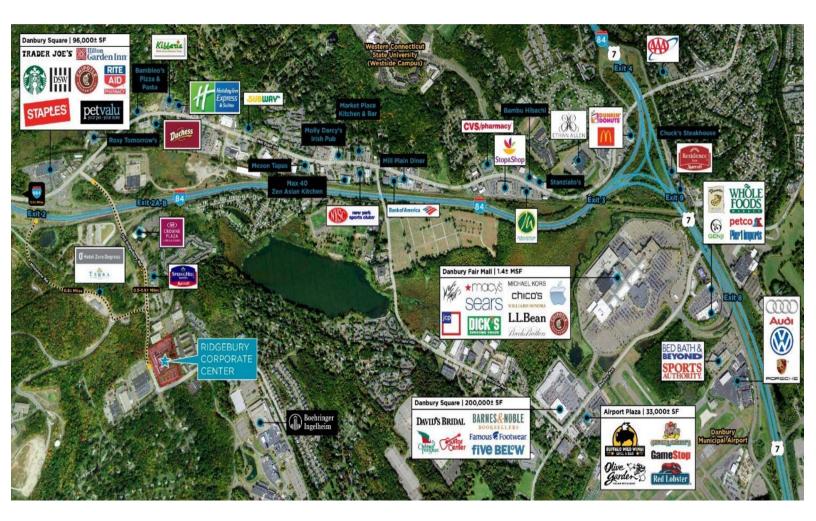

## ~ LOCATION MAP ~

44 OLD RIDGEBURY ROAD, DANBURY, CT

Mick Consalvo 203.241-5188 mconsalvo@towercorp.com

Michael Dimyan 203.948-2891 mdimyan@towercorp.com

Joe Dimyan 203.313-3920 jdimyan@towercorp.com