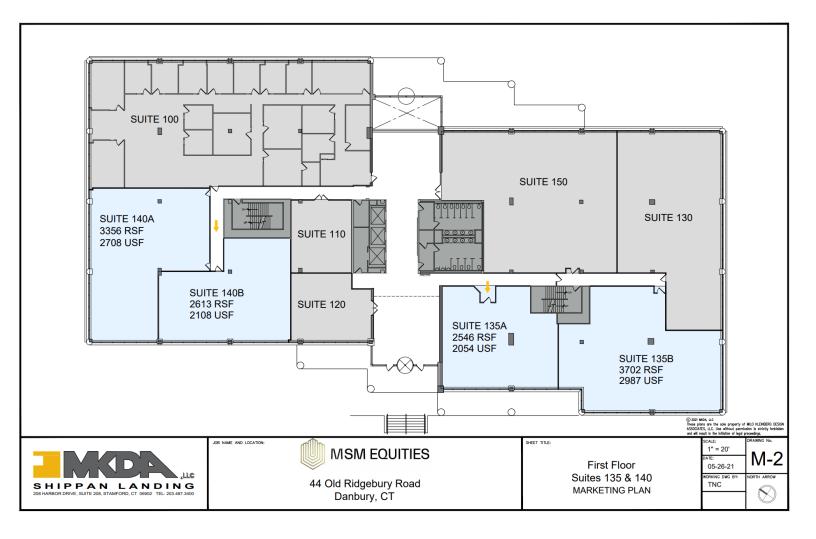

## ~SUBDIVIDE POTENTIAL ~

44 OLD RIDGEBURY ROAD, DANBURY, CT

Mick Consalvo 203.241-5188 mconsalvo@towercorp.com

Michael Dimyan 203.948-2891 mdimyan@towercorp.com

Joe Dimyan 203.313-3920 jdimyan@towercorp.com

Tower Realty Corp. / 246 Federal Rd., Suite D26, Brookfield, CT 06804 / www.towercorp.com

~SUBDIVIDE POTENTIAL ~

#### Unit 140B +/- 2,613 Sq. Ft. Unit 140A +/- 3,356 Sq. Ft. Unit 135B +/- 3,702Sq. Ft. Unit P130 +/- 4,161 Sq. Ft. Unit 140 - +/- 6,072 Sq. Ft. Unit 135 - +/- 6,248 Sq. Ft. Unit P120 - +/- 3,869 Sq. Ft. Zone: RMF-4 +/- 399 Parking: Year Built: 1988 Heating: Gas Cooling: Central A/C Utilities: City Water, Sewer and Gas

Unit 135A +/- 2,546 Sq. Ft.