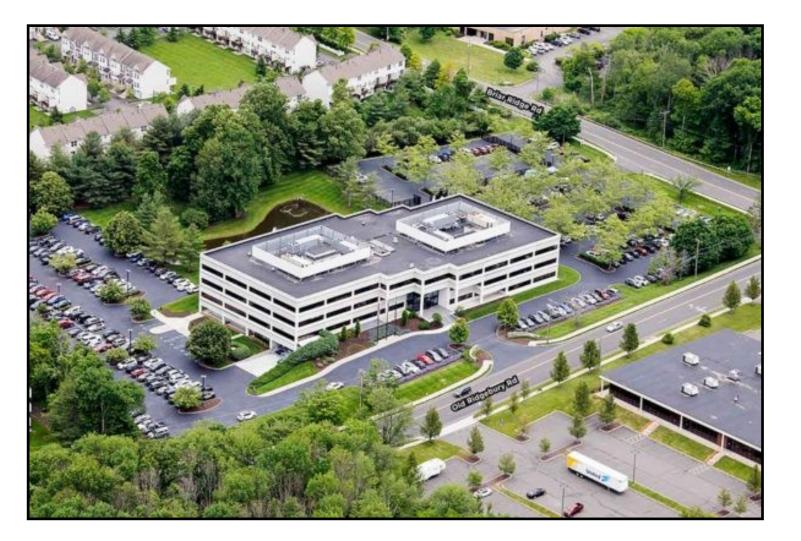

## 44 Old Ridgebury Road, Danbury, CT

### Lease Price: \$22 Gross + Utilities

- Class A office located in the beautiful Ridgebury Corporate Center.
- Immaculate Grounds
- Renovated common area, lobby, and restrooms
- Conference Center
- Food/dining area
- Fitness Center