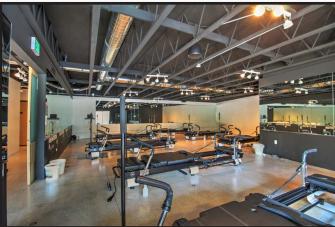

\*Not Including Utilities

- 6 Month Introductory Rate of \$15.00 NNN
- Versatile Modern Open Layout with 12 ft. High Exposed Ceilings, Exposed Ductwork, Polished Concrete Floors & Renovated Restrooms
- Bright Floor to Ceiling Storefront with Excellent Visibility & Frontage on Broadway
- Up to 2,631 sq. ft. Available Together with Adjacent Space
- Great Location Just North of Downtown Near Ideal Market, Audrey Janes Pizza, Breadworks, Sweet Cow, Coffee & Other Amenities
- Abundance of Free Onsite Parking
- Sublease Through October 2023 with Longer Term Available