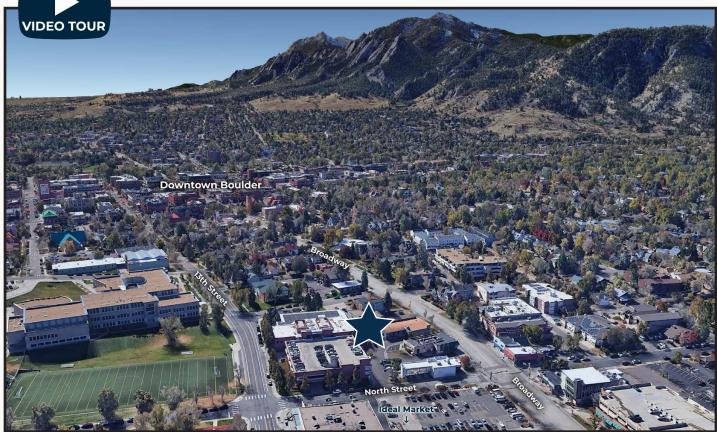

\*Not Including Utilities

- 6 Month Introductory Rate of \$15.00 NNN
- Versatile Modern Open Layout with 12 ft. High Exposed Ceilings, Exposed Ductwork, Polished Concrete Floors & Renovated Restrooms
- Bright Floor to Ceiling Storefront with Excellent Visibility & Frontage on Broadway
- Up to 2,631 sq. ft. Available Together with Adjacent Space
- Great Location Just North of Downtown Near Ideal Market, Audrey Janes Pizza, Breadworks, Sweet Cow, Coffee & Other Amenities
- Abundance of Free Onsite Parking
- Sublease Through October 2023 with Longer Term Available