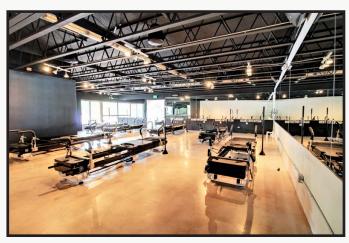

\*Not Including Utilities

- 6 Month Introductory Rate of \$15.00 NNN
- Versatile Modern Open Layout with 12 ft. High Exposed Ceilings, Exposed Ductwork, Polished Concrete Floors & Renovated Restrooms
- Bright Floor to Ceiling Storefront with Excellent Visibility & Frontage on Broadway
- Up to 2,631 sq. ft. Available Together with Adjacent Space
- Great Location Just North of Downtown Near Ideal Market, Audrey Janes Pizza, Breadworks, Sweet Cow, Coffee & Other Amenities
- Abundance of Free Onsite Parking
- Sublease Through October 2023 with Longer Term Available