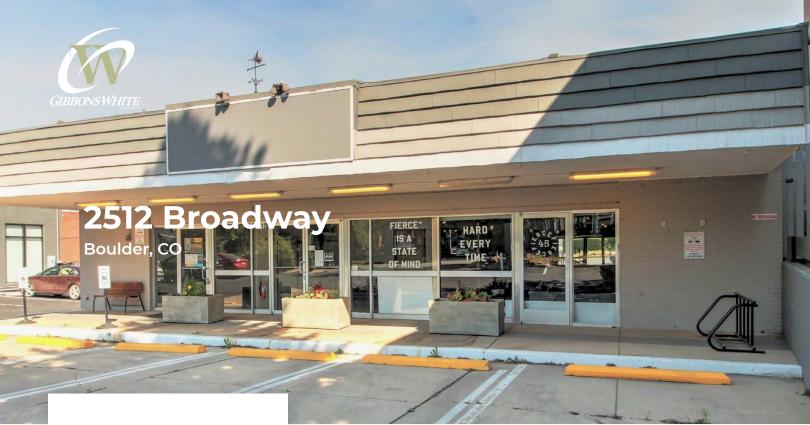

## **Quality Retail or Office Space on Broadway**

| Available Space      | 2,006 sq. ft.           |
|----------------------|-------------------------|
| Lease Rate / sq. ft. | \$31.00 NNN \$15.00 NNN |
| Expenses / sq. ft.   | \$10.15*                |

\*Not Including Utilities

- 6 Month Introductory Rate of \$15.00 NNN
- Versatile Modern Open Layout with 12 ft. High Exposed Ceilings, Exposed Ductwork, Polished Concrete Floors & Renovated Restrooms
- Bright Floor to Ceiling Storefront with Excellent Visibility & Frontage on Broadway
- Up to 2,631 sq. ft. Available Together with Adjacent Space
- Great Location Just North of Downtown Near Ideal Market, Audrey Janes Pizza, Breadworks, Sweet Cow, Coffee & Other Amenities
- Abundance of Free Onsite Parking
- Sublease Through October 2023 with Longer Term Available