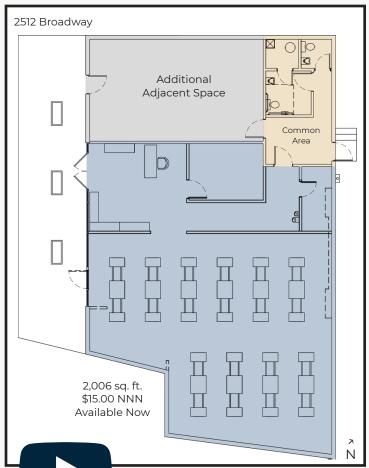

## **Quality Retail or Office Space on Broadway**

| Available Space      | 2,006 sq. ft.           |
|----------------------|-------------------------|
| Lease Rate / sq. ft. | \$31.00 NNN \$15.00 NNN |
| Expenses / sq. ft.   | \$10.15*                |

\*Not Including Utilities

- 6 Month Introductory Rate of \$15.00 NNN
- Versatile Modern Open Layout with 12 ft. High Exposed Ceilings, Exposed Ductwork, Polished Concrete Floors & Renovated Restrooms
- Bright Floor to Ceiling Storefront with Excellent Visibility & Frontage on Broadway
- Up to 2,631 sq. ft. Available Together with Adjacent Space
- Great Location Just North of Downtown Near Ideal Market, Audrey Janes Pizza, Breadworks, Sweet Cow, Coffee & Other Amenities
- Abundance of Free Onsite Parking
- Sublease Through October 2023 with Longer Term Available