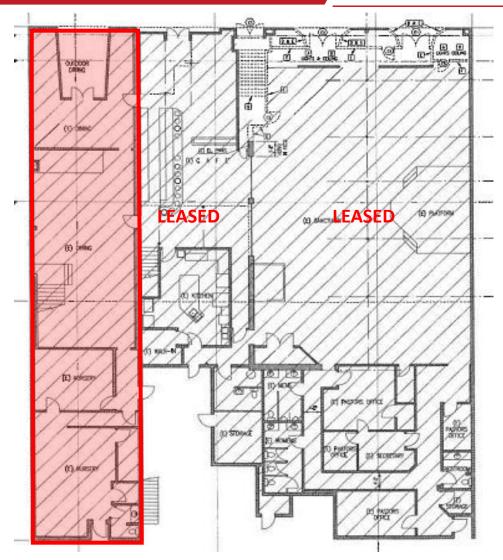

### PROPERTY HIGHLIGHTS

- Commercial building in downtown Longview
- Available:
  - Suite 130 2,300+ open space, ideal for retail or creative use
  - Tall 13' high ceilings
  - Large area in the rear of the space can be used for storage or office use
  - \$2,000/month
- Large city parking lot to the rear of the building and ample street parking along Commerce
- Tenant Improvements may be available to qualified tenants

# **FOR LEASE**

**OFFICE / COMMERCIAL MIXED USE** 

1315 Commerce Ave | Longview, WA 98632

900 Washington St, Suite 850, Vancouver, WA 360.750.5595 | www.fg-cre.com

**Suite 130** 