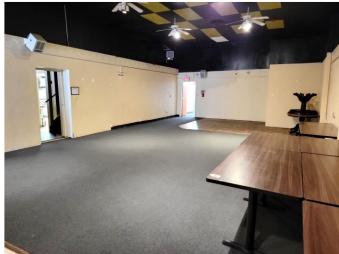

### PROPERTY HIGHLIGHTS

- Commercial building in downtown Longview
- Available:
  - Suite 130 2,300+ open space, ideal for retail or creative use
  - Tall 13' high ceilings
  - Large area in the rear of the space can be used for storage or office use
  - \$2,000/month
- Large city parking lot to the rear of the building and ample street parking along Commerce
- Tenant Improvements may be available to qualified tenants

# **FOR LEASE**

**OFFICE / COMMERCIAL MIXED USE** 

1315 Commerce Ave | Longview, WA 98632

900 Washington St, Suite 850, Vancouver, WA 360.750.5595 | www.fg-cre.com

**Suite 130** 