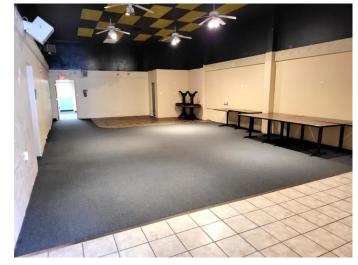

### PROPERTY HIGHLIGHTS

- Commercial building in downtown Longview
- Available:
  - Suite 130 2,300+ open space, ideal for retail or creative use
  - Tall 13' high ceilings
  - Large area in the rear of the space can be used for storage or office use
  - \$2,000/month
- Large city parking lot to the rear of the building and ample street parking along Commerce
- Tenant Improvements may be available to qualified tenants

# **FOR LEASE**

**OFFICE / COMMERCIAL MIXED USE** 

1315 Commerce Ave | Longview, WA 98632

900 Washington St, Suite 850, Vancouver, WA 360.750.5595 | www.fg-cre.com

**Suite 130** 