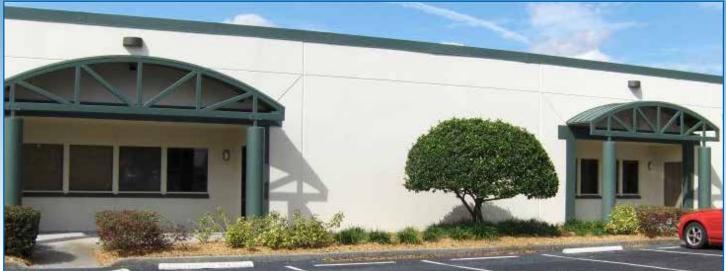

# **Executive Industrial Park** 6,720 Sq. Ft. Warehouse FOR LEA

# 6203 Johns Road, Suite 1 & 2 • Tampa, FL 33634

| SPACE SIZE:    | 6,720 Sq. Ft.                  |
|----------------|--------------------------------|
| OFFICE:        | 1,800 Sq. Ft.                  |
| WAREHOUSE:     | 4,920 Sq. Ft.                  |
| CLEAR HEIGHT:  | 15′                            |
| LOADING DOORS: | 1 Dock High<br>1 Ramp to Grade |
| ZONING:        | Μ                              |
| SPRINKLER:     | Standard Wet System            |
| CONSTRUCTION:  | Concrete Block                 |
| LEASE RATE:    | \$8.75 NNN                     |