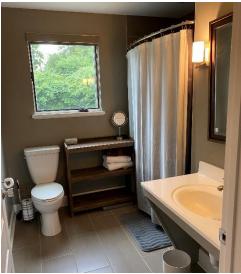

### SPECIFICATIONS / PHOTOS

- Completely renovated
- Hardwood floors
- Hybrid space can be an office or home or Short Term Rental revenue
- Two bedroom or two private offices
- Full kitchen with all appliances; dishwasher, refrigerator, stove, garbage disposal
- Full bath with shower and ½ bath
- Washer and dryer included
- Deck
- Attic Space
- Open back yard for possible expansion
- Parking for 4+ cars
- Handicap accessible
- Adjacent to 3 other properties for sale