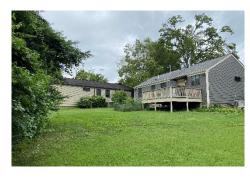

### SPECIFICATIONS / PHOTOS

- Completely renovated
- Hardwood floors
- Hybrid space can be an office or home or Short Term Rental revenue
- Two bedroom or two private offices
- Full kitchen with all appliances; dishwasher, refrigerator, stove, garbage disposal
- Full bath with shower and ½ bath
- Washer and dryer included
- Deck
- Attic Space
- Open back yard for possible expansion
- Parking for 4+ cars
- Handicap accessible
- Adjacent to 3 other properties for sale