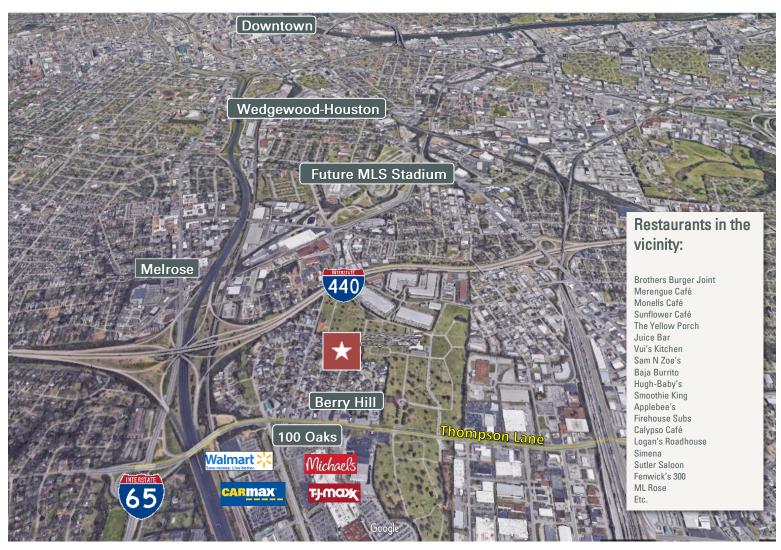

#### HIGHLIGHTS

- ±1,025 SF Commercial Building
- Sale Price: \$695,000
- ±0.19 Acre lot
- Located in District 6 (Bransford District) of the Berry Hill zoning ordinance
  - Please see link below for approved uses:
  - https://www.berryhilltn.org/DocumentCenter/View/125/Poster?bidId=
- Located in the Heart of Berry Hill; a distinct neighborhood south of downtown known for being home to numerous historic recording studios and unique independent shops
- 4.2 miles from Downtown Nashville; 15 minutes from BNA Airport
- Convenient interstate access to I-440 / I-65
- Plethora of highly touted restaurants within walking distance

#### **AERIALS**

Tee Patterson, SIOR
First Vice President
O: 615.345.7229
tpatterson@charleshawkinsco.com

R. Stephen Prather
Senior Vice President
O: 615.345.7254
sprather@charleshawkinsco.com