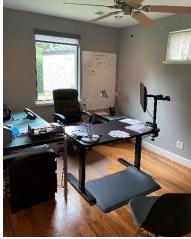

### SPECIFICATIONS / PHOTOS

- Completely renovated
- Hardwood floors
- Hybrid space can be an office or home or Short Term Rental revenue
- Two bedroom or two private offices
- Full kitchen with all appliances; dishwasher, refrigerator, stove, garbage disposal
- Full bath with shower and ½ bath
- Washer and dryer included
- Deck
- Attic Space
- Open back yard for possible expansion
- Parking for 4+ cars
- Handicap accessible
- Adjacent to 3 other properties for sale