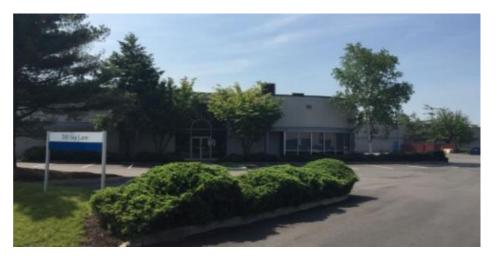

Loading Docks: 2

Drive Ins: 0

Parking: 40 spaces

**RE Taxes:** 

Lot Size (Acres): 3.3

Zoning: G Industry

10,226 SF Industrial/Flex unit available for lease. 40% Office/R&D /60% Warehouse. Two Loading Docks. 18' Clear. Fully air conditioned warehouse. Available immediately. Direct lease with Landlord. Property is in pristine condition. New roof in 2013. New parking lot and driveways in 2015. Immediate ingress and egress to Route 110. Located at 110/109 junction, half a mile from Airport Plaza with high traffic count, across from Wal-Mart Plaza and Republic Airport. Easy access to Southern State Parkway, Route 110, Route 109, Sunrise Highway, Route 135 (Seaford-Oyster Bay Expressway) and the LIE. High parking ratio at 4 per 1,000