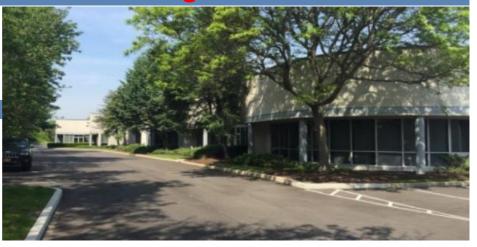

Loading Docks: 2

Drive Ins: 0

Parking: 40 spaces

**RE Taxes:** 

Lot Size (Acres): 3.3

Zoning: G Industry

10,226 SF Industrial/Flex unit available for lease. 40% Office/R&D /60% Warehouse. Two Loading Docks. 18' Clear. Fully air conditioned warehouse. Available immediately. Direct lease with Landlord. Property is in pristine condition. New roof in 2013. New parking lot and driveways in 2015. Immediate ingress and egress to Route 110. Located at 110/109 junction, half a mile from Airport Plaza with high traffic count, across from Wal-Mart Plaza and Republic Airport. Easy access to Southern State Parkway, Route 110, Route 109, Sunrise Highway, Route 135 (Seaford-Oyster Bay Expressway) and the LIE. High parking ratio at 4 per 1,000