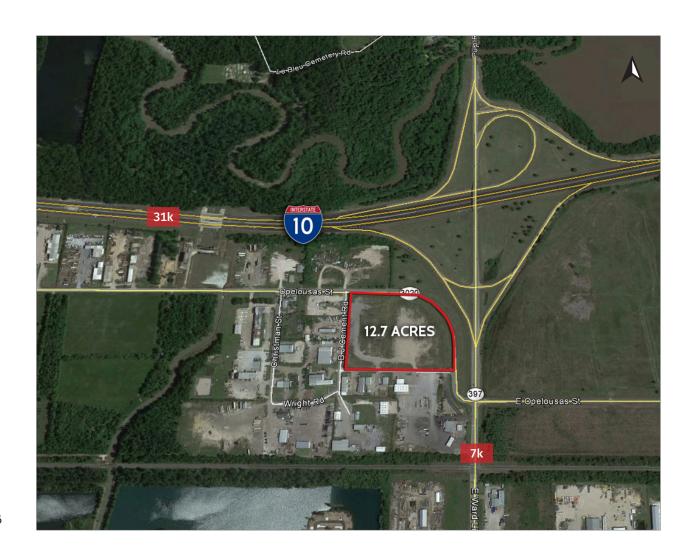

### **Property Summary**

This acreage has excellent access to I-10 and Highway 90. The property could be used for a hotel, restaurant, office or industrial. The site is heavily stabilized with limestone. It is available for lease and will be priced according to the size of tract needed.

#### **Available**

1-12.7 Acres