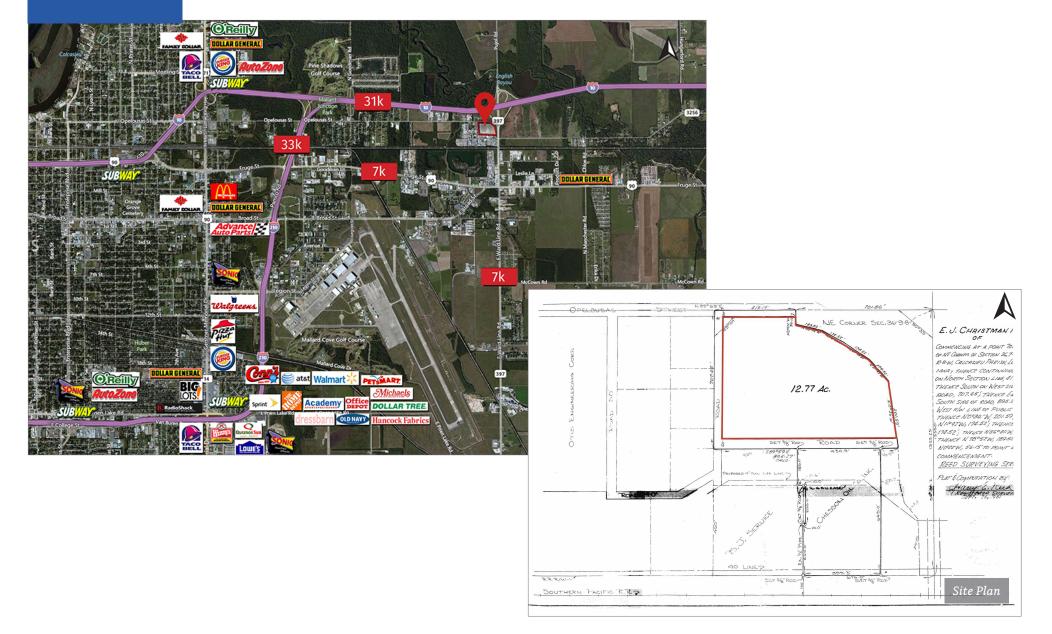

### **Property Summary**

This acreage has excellent access to I-10 and Highway 90. The property could be used for a hotel, restaurant, office or industrial. The site is heavily stabilized with limestone. It is available for lease and will be priced according to the size of tract needed.

#### **Available**

1-12.7 Acres