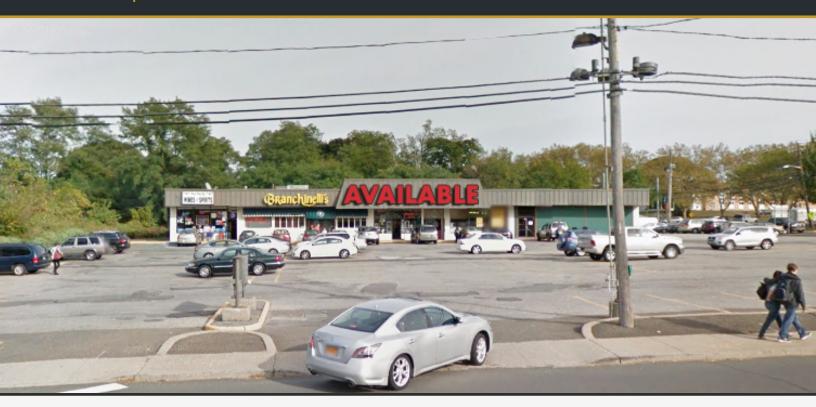

#### **AVAILABLE**

2,431 Square Feet

### **COMMENTS**

- Space Available next to popular restaurant, Branchinelli's Pizza
- Located directly across the street from a ShopRite shopping center, and down the street from Hauppauge High School & Middle School