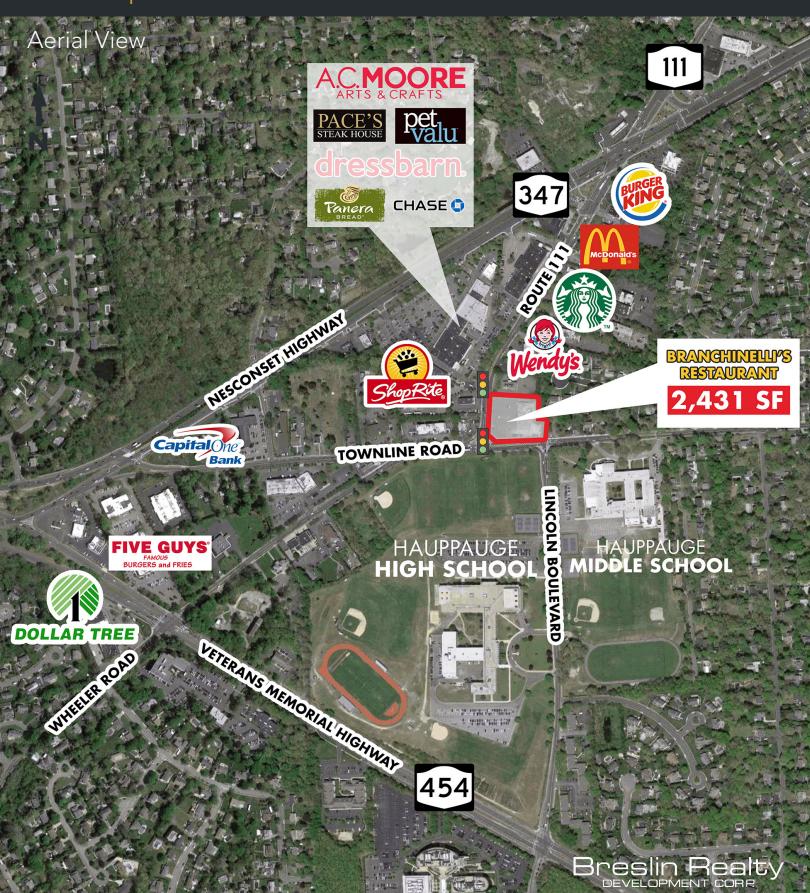

### **NEIGHBORING TENANTS**

Branchinelli's Restaurant, AC Moore, ShopRite, Pet Valu, Pace's Steakhouse, Kotobuki, Panera Bread, Dressbarn, Chase Bank, Starbucks, McDonalds, Wendy's, Burger King, and more

### **COMMENTS**

- Space Available next to popular restaurant, Branchinelli's Pizza
- Located directly across the street from a ShopRite shopping center, and down the street from Hauppauge High School & Middle School