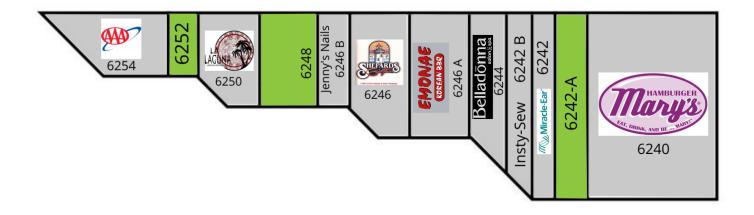

## CASCADE CENTER | FOR LEASE

|        |           |          | U    | UNAVAILABLE AVAILABLE |
|--------|-----------|----------|------|-----------------------|
| SUITE  | TENANT    | SIZE     | TYPE | RATE                  |
| 6242-A | Available | 1,693 SF | NNN  | \$14.00 SF/yr         |
| 6248   | Available | 1,616 SF | NNN  | \$14.00 SF/yr         |
| 6252   | Available | 850 SF   | NNN  | \$15.00 SF/yr         |

### CASCADE CENTER | FOR LEASE