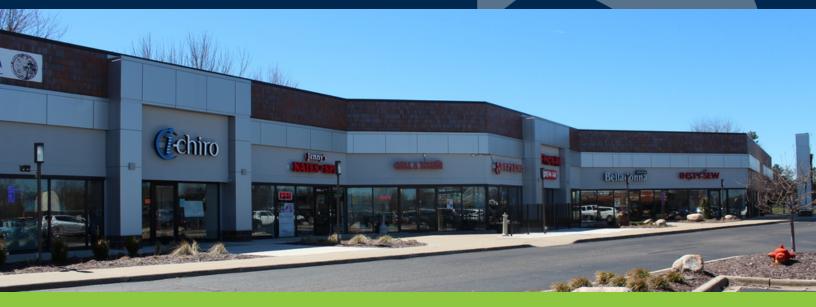

# **CASCADE CENTER**

6250 28TH ST. SE., GRAND RAPIDS, MI 49546

#### **PROPERTY HIGHLIGHTS**

- Convenient location between I-96 and Cascade Road
- Newly renovated facade
- Strong demographics and excellent visibility
- Pylon and building signage available
- 300 plus parking spaces
- Estimated 2020 CAM \$4.90 PSF
- FOR LEASE: SEE AVAILABILITY CHART

#### **OFFERING SUMMARY**

Lease Rate: \$14.00 - 15.00 SF/yr (NNN)

Lot Size: 7.03 Acres

Year Built: 1960

Building Size: 43,069 SF

Renovated: 2000

Zoning: PUD

Market: Kent County