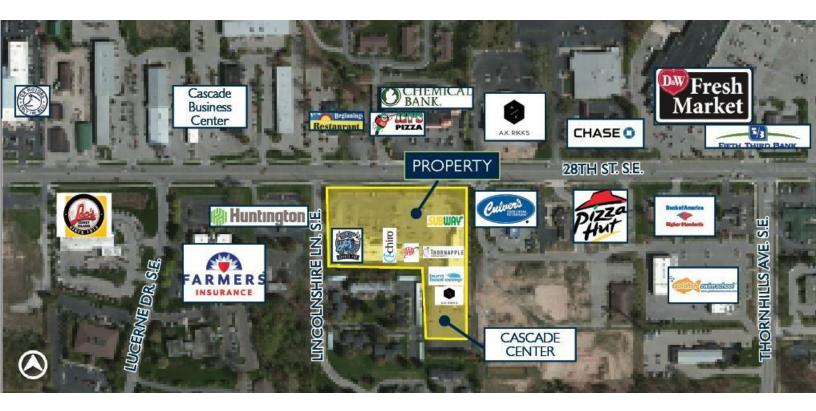

# **CASCADE CENTER**

6250 28TH ST. SE., GRAND RAPIDS, MI 49546

#### **PROPERTY HIGHLIGHTS**

- Convenient location between I-96 and Cascade Road
- Newly renovated facade
- Strong demographics and excellent visibility
- Pylon and building signage available
- 300 plus parking spaces
- Estimated 2020 CAM \$4.90 PSF
- FOR LEASE: SEE AVAILABILITY CHART