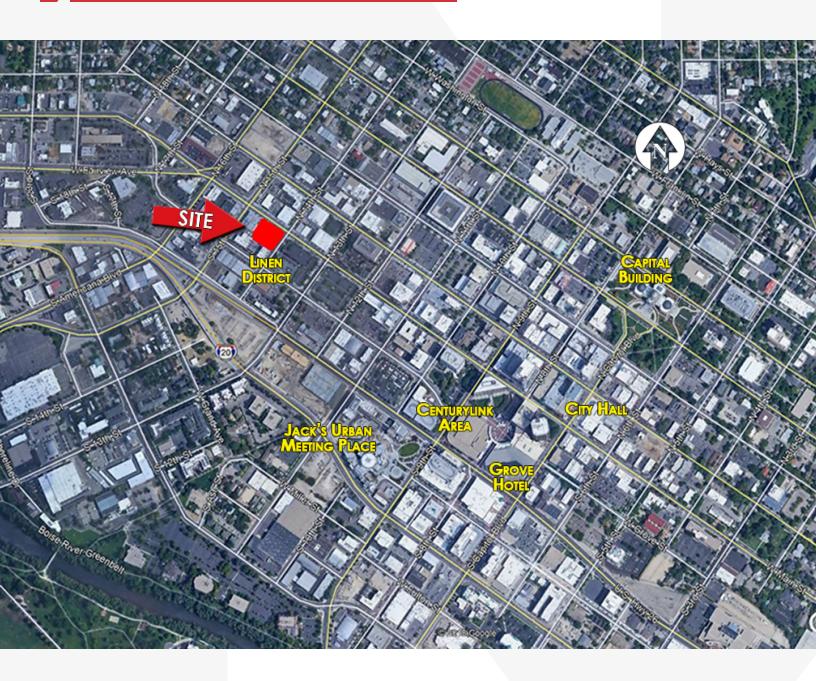

#### SITE INFORMATION

- Located in the desirable Linen District of Downtown Boise
- Parking available
- Well maintained Single Level Building
- On-Site Manager
- Easy access to downtown and the freeway connector
- Contact agent for showing instructions