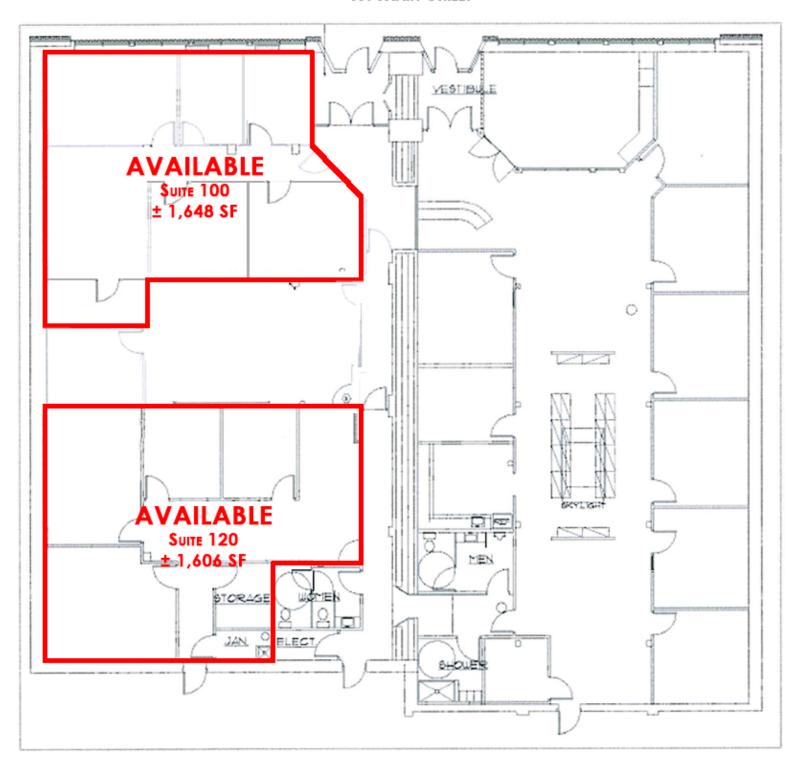

| <b>AVAI</b> | LABL | LE SF | PACES |
|-------------|------|-------|-------|
|             |      |       |       |

| Spaces    | Lease Rate | Size (SF) | Available     |
|-----------|------------|-----------|---------------|
| Suite 100 | \$2,197/Mo | 1,648     | July 20, 2020 |
| Suite 120 | \$2,275/Mo | 1,606     | Immediately   |

### Downtown Office Suite

 $\pm$  1,606 - 1,648 SF | \$17.00 SF/yr

# Downtown Office Suite

1,606 - 1,648 SF | \$17.00 SF/yr

## Downtown Office Suite

 $\pm$  1,606 - 1,648 SF | \$17.00 SF/yr

dennis@naiselect.com C: 208-890-7700 D: 208-229-6021