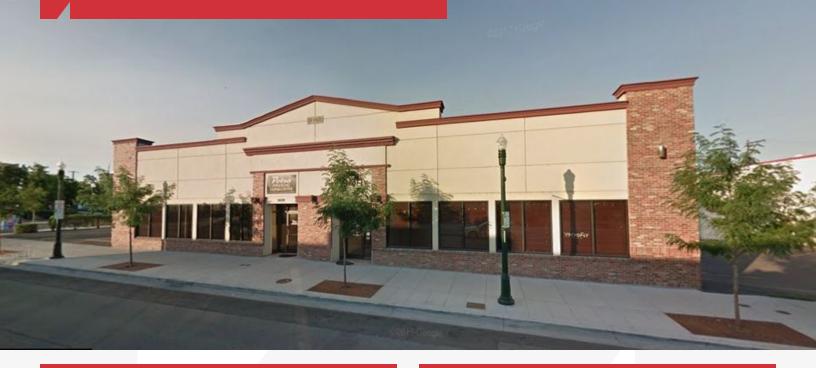

### Downtown Office Suite

1409 W. Main St., Boise, ID 83702

#### **AVAILABLE PROPERTY**

**Location** On Main St. between 14th &

15th

Building Size 8,577 SF

**Availability** 1,606 - 1,648 SF

**Lease Rate** \$17.00 SF (Gross Lease)

**Lease Term** 3-5 years

TI Allowance Negotiable

#### SITE INFORMATION

- Located in the desirable Linen District of Downtown Boise
- Parking available
- Well maintained Single Level Building
- On-Site Manager
- Easy access to downtown and the freeway connector
- Contact agent for showing instructions