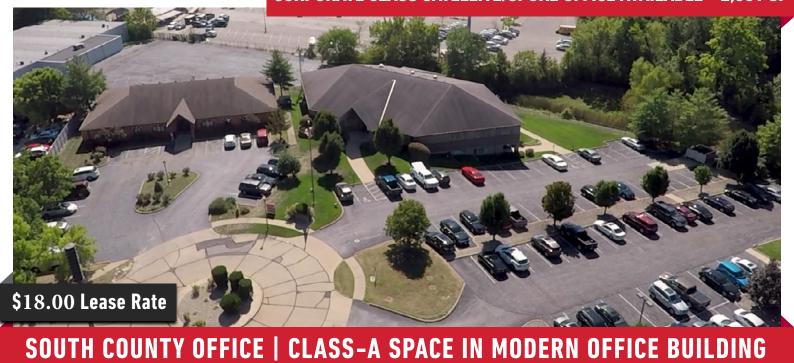

10024 Office Center Blvd

ST. LOUIS, MO 63128

**CORPORATE CLASS SATELLITE/SPOKE OFFICE AVAILABLE - 2,861 SF** 

Locations and Exterior
In Commercial Real Estate, it is Location, Location, Location.
Covid-19 has brought about a change for the office user.

- **Located** in South St. Louis County with easy access to 1-27/1-55.
- Located with a large population base. Office hubs need to be near where your employees live to promote interaction/collaboration outside of the office with coemployees.
- **Located** in a mix of small scale individual office buildings in an amenity-rich suburban location with many nearby restaurants, retailers and recreation.
- Located alongside a smaller size office building with fewer tenants makes movements within the building easier for the office staff.
- **Located** with ease of Parking available surface lot parking-38 space lot within feet of the office entrance.
- **Located** near many restaurants, financial institutions, business services and recreation.