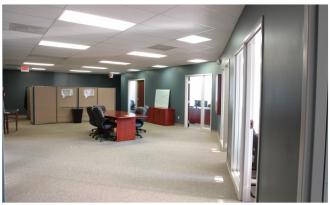

#### **PHOTOS**

For more information, please contact:

#### **SUITE 202 - 2861 SF**

- This 2,861 SF office has 8 private offices providing greater physical separation for the office staff and large open "neighborhood" room for collaborative meetings.
- Internet access is essential and this property has fiber and a dedicated IT Closet for all your networking needs.
- Exterior rear entrance separate from the "public" access to the office.
- Sand alone, HVAC System-not shared with office users in the building.