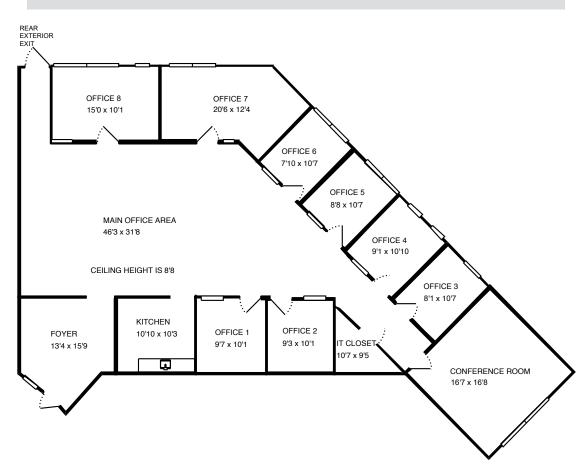

#### **SUITE 202 - 2861 SF**

- This 2,861 SF office has 8 private offices providing greater physical separation for the office staff and large open "neighborhood" room for collaborative meetings.
- Internet access is essential and this property has fiber and a dedicated IT Closet for all your networking needs.
- Exterior rear entrance separate from the "public" access to the office.
- Sand alone, HVAC System-not shared with office users in the building.

- Operable Exterior Windows in 6-private offices and conference room provides "Fresh-Air" ventilation.
- Ultra Violet (UV) sterilization on the HVAC unit provides additional Covid protection for all employees and clients.
- Employee Kitchenette.
- A large exterior covered patio is available for collaborative employee gatherings and breaks.