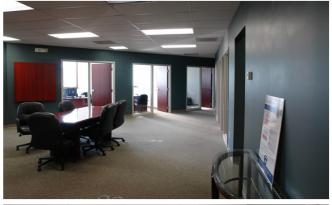

#### **PHOTOS**

For more information, please contact:

#### **SUITE 202 - 2861 SF**

- This 2,861 SF office has 8 private offices providing greater physical separation for the office staff and large open "neighborhood" room for collaborative meetings.
- Internet access is essential and this property has fiber and a dedicated IT Closet for all your networking needs.
- Exterior rear entrance separate from the "public" access to the office.
- Sand alone, HVAC System-not shared with office users in the building.