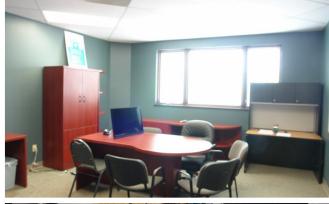

#### **PHOTOS**

For more information, please contact:

#### **SUITE 202 - 2861 SF**

- This 2,861 SF office has 8 private offices providing greater physical separation for the office staff and large open "neighborhood" room for collaborative meetings.
- Internet access is essential and this property has fiber and a dedicated IT Closet for all your networking needs.
- Exterior rear entrance separate from the "public" access to the office.
- Sand alone, HVAC System-not shared with office users in the building.