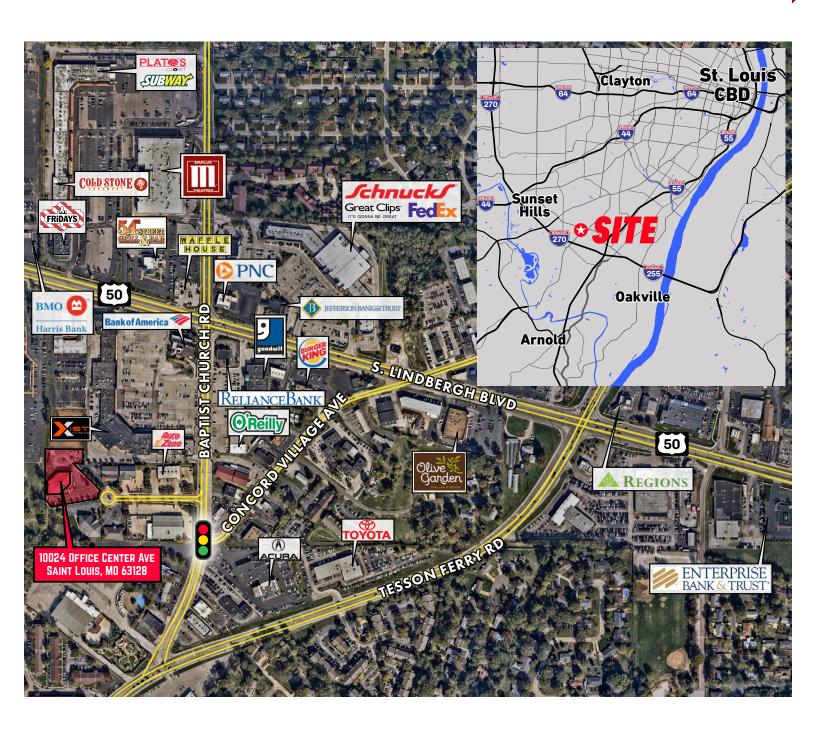

- **Located** in South St. Louis County with easy access to 1-27/1-55.
- Located with a large population base. Office hubs need to be near where your employees live to promote interaction/collaboration outside of the office with coemployees.
- **Located** in a mix of small scale individual office buildings in an amenity-rich suburban location with many nearby restaurants, retailers and recreation.
- Located alongside a smaller size office building with fewer tenants makes movements within the building easier for the office staff.
- **Located** with ease of Parking available surface lot parking-38 space lot within feet of the office entrance.
- **Located** near many restaurants, financial institutions, business services and recreation.