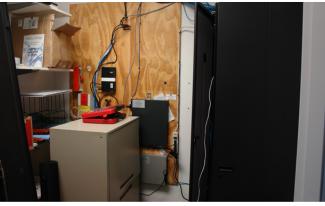

#### **PHOTOS**

For more information, please contact:

#### **SUITE 202 - 2861 SF**

- This 2,861 SF office has 8 private offices providing greater physical separation for the office staff and large open "neighborhood" room for collaborative meetings.
- Internet access is essential and this property has fiber and a dedicated IT Closet for all your networking needs.
- Exterior rear entrance separate from the "public" access to the office.
- Sand alone, HVAC System-not shared with office users in the building.