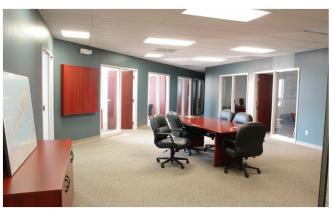

#### **PHOTOS**

For more information, please contact:

#### **SUITE 202 - 2861 SF**

- This 2,861 SF office has 8 private offices providing greater physical separation for the office staff and large open "neighborhood" room for collaborative meetings.
- Internet access is essential and this property has fiber and a dedicated IT Closet for all your networking needs.
- Exterior rear entrance separate from the "public" access to the office.
- Sand alone, HVAC System-not shared with office users in the building.