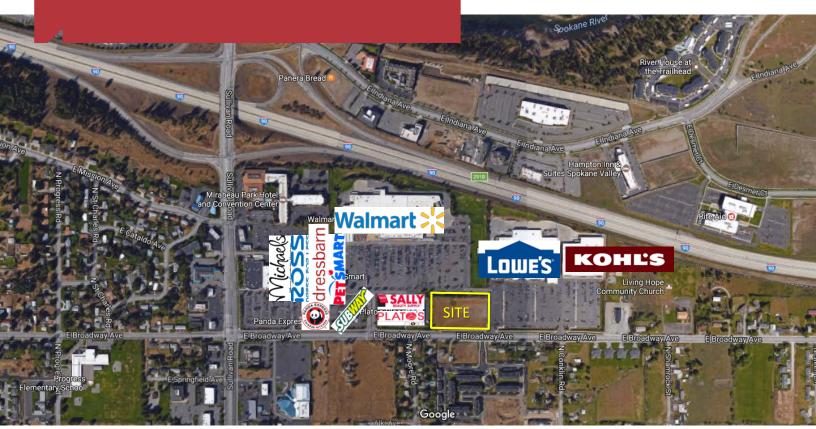

## **Property Features**

Total Lot Size: 2.71 Acres

Parcel Number: 45131.9036

Zoning: General Commercial

Traffic Counts:

Sullivan: 40,000 Cars per Day

Broadway: 16,000 Cars per day

 Excellent Site Near Many Retailers including: Lowe's, Kohl's, Wal-Mart, Panda Express, Subway, etc.