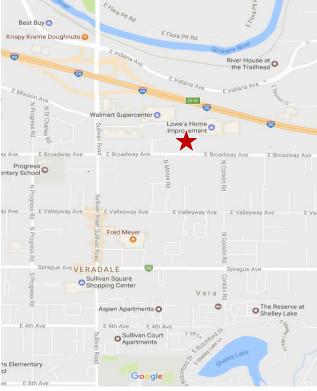

## **Property Features**

Total Lot Size: 2.71 Acres

Parcel Number: 45131.9036

Zoning: General Commercial

Traffic Counts:

Sullivan: 40,000 Cars per Day

Broadway: 16,000 Cars per day

 Excellent Site Near Many Retailers including: Lowe's, Kohl's, Wal-Mart, Panda Express, Subway, etc.