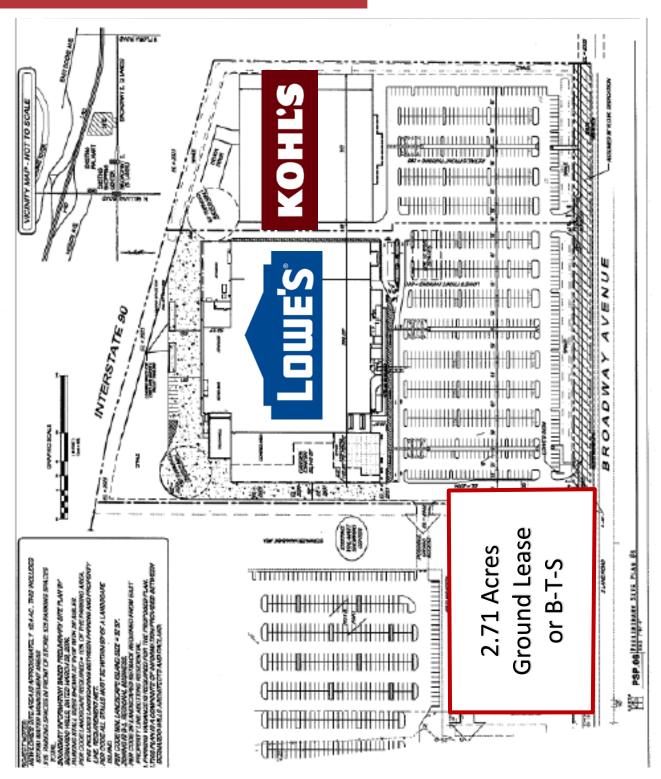

## **Property Features**

Total Lot Size: 2.71 Acres

Parcel Number: 45131.9036

Zoning: General Commercial

Traffic Counts:

Sullivan: 40,000 Cars per Day

Broadway: 16,000 Cars per day

 Excellent Site Near Many Retailers including: Lowe's, Kohl's, Wal-Mart, Panda Express, Subway, etc.