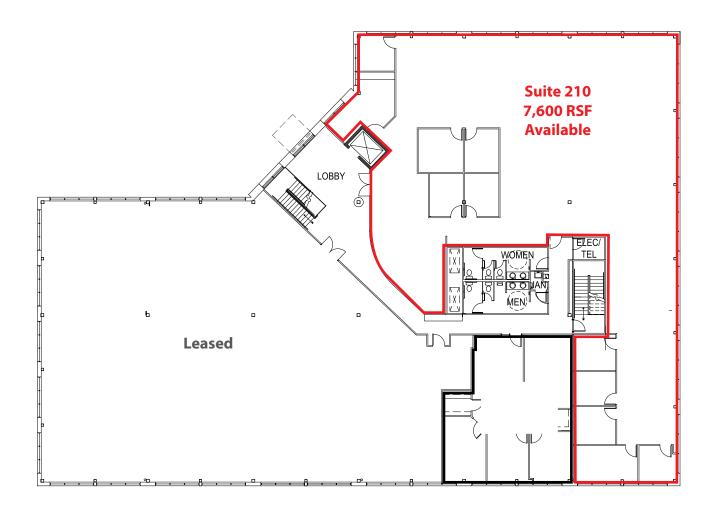

## 4755 Lake Forest Drive Cincinnati, OH 45242

Todd Pease +1 513 297 2506 todd.pease@am.jll.com

jll.com/cincinnati

Flooplan

| SUITE | SF AVAILABLE | DATE AVAILABLE |
|-------|--------------|----------------|
| 210   | 7,600 r.s.f. | Immediate      |