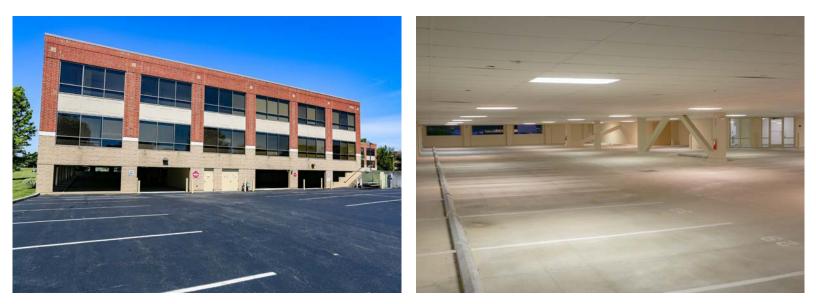

## Ideal headquarters location

- 7,600 r.s.f. available immediately
- Owner-occupied building
- Covered executive parking
- Central Blue Ash location offers convenient access to a variety of retail, dining, hotel and service amenities
- Close proximity to I-71, I-75, I-275 and I-126
- Asking rate: \$20 / s.f. full service gross

Photos

Amenities

Dining