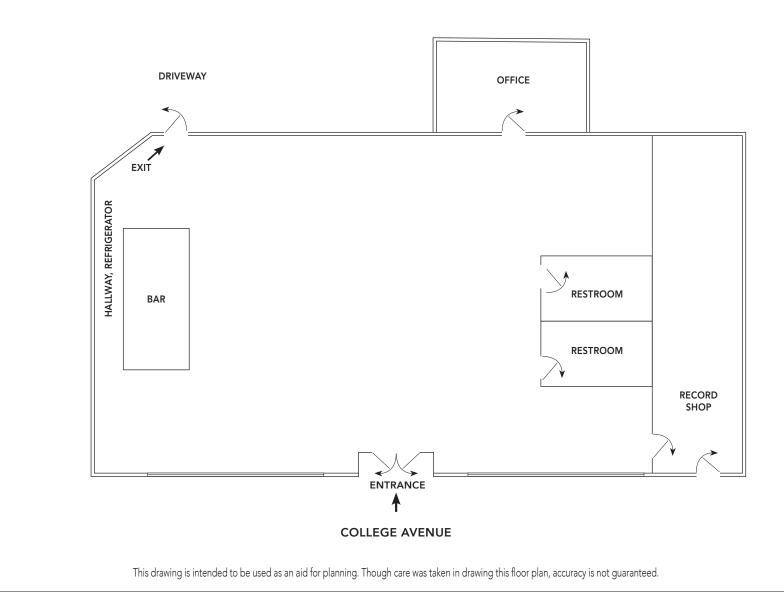

n provided by the owner of the property or other sources we deem reliable. We have no reason to doubt its accuracy, but we cannot guarantee it. All information should be verified prior to sale.

# 5515 COLLEGE AVENUE, OAKLAND, CA



#### FURNITURE, FIXTURES AND EQUIPMENT LIST

- 6 tap beer tower
- 2 door undercounter refrigeration
- 3 compartment sink
- Assorted undercounter sinks and mop sink
- Walk in Refrigerator
- Ice machine
- Auto Chlor

- 4 TV screens
- Viewsonic projection device with 100+ inch screen
- HVAC system
- POS
- High quality sound system
- Assorted tables, chairs, sofas, barstools
- Glassware, cutlery

#### PLEASE DO NOT DISTURB TENANT! CONTACT BROKER FOR TOURS.





# GORDON

### 5515 COLLEGE AVENUE, OAKLAND, CA





# 5515 COLLEGE AVENUE, OAKLAND, CA

**FLOOR PLAN** 



# **GORDON**

### 5515 COLLEGE AVENUE, OAKLAND, CA

#### **PROXIMITY AND AMENITIES**

Easily accessible from the SF Bay Area via BART – 5515 College Avenue is ideally located just 1 block from the Rockridge station. College Avenue connects to UC Berkeley. It's an ideal place to spend a day eating, drinking and shopping. The community is vibrant throughout the surrounding 1-mile commercial strip.

#### **RESTAURANTS, CAFÉS AND BARS**

Pucquio Rockridge Café The Burrito Shop Crepevine La Boulangerie Peet's Coffee Cactus Taqueria Starbucks Zachary's Chicago Pizza Smitten Ice Cream Soi 4 Bangkok Eatery Enoteca Molinari Rikyu Japanese Restaurant Noodle Theory Jules Thin Crust Highwire Coffee Roasters Oliveto

Ramen Shop Barney's Hamburgers Filippo's Millennium Dreyer's Grand Ice Cream Marica