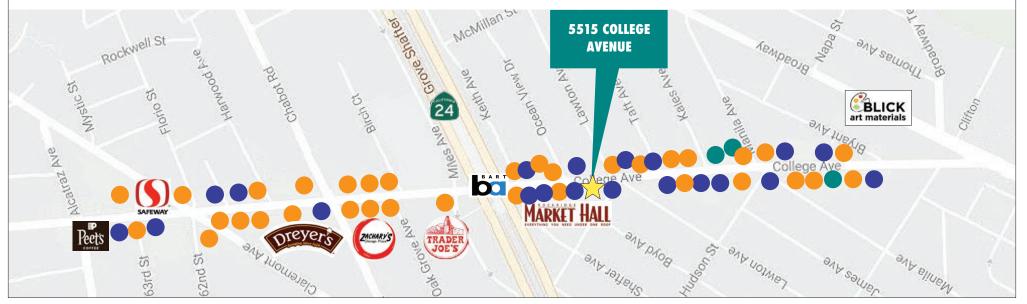

#### **PROXIMITY AND AMENITIES**

Easily accessible from the SF Bay Area via BART – 5515 College Avenue is ideally located just 1 block from the Rockridge station. College Avenue connects to UC Berkeley. It's an ideal place to spend a day eating, drinking and shopping. The community is vibrant throughout the surrounding 1-mile commercial strip.

#### **RESTAURANTS, CAFÉS AND BARS**

Pucquio Rockridge Café The Burrito Shop Crepevine La Boulangerie Peet's Coffee Cactus Taqueria Starbucks Zachary's Chicago Pizza Smitten Ice Cream Soi 4 Bangkok Eatery Enoteca Molinari Rikyu Japanese Restaurant Noodle Theory Jules Thin Crust Highwire Coffee Roasters Oliveto

Ramen Shop Barney's Hamburgers Filippo's Millennium Dreyer's Grand Ice Cream Marica Seafood Wood Tavern Belotti Ristorante E Bottega George & Walt's Bica Coffeehouse Ike's Love and Sandwiches Philz Coffee À Côté Restaurant La Boulangerie Cream Oakland Khana Peena Southie

#### RETAIL

Cole Hardware Phoenix Optical Co GoldenBug Children's Shoes Tootsies Rockridge Pegasus Books Oakland Lesley Evers Women's Clothing Nathan & Co Rockridge Furniture & Design Maison D'Etre Crossroads Trading Co TRANSPORTS Hank & Frank Bicycles Zoonie's Candy Shop Next Eyewear I Do! Bridal Boutique Atomic Garden

Trader Joe's Safeway East Bay Booksellers Pave Fine Jewelry Taro's Origami Studio See Jane Run Funky Furniture Blick Art Materials

#### **CO-TENANTS**

Next to Cole Hardware, Phoenix Optical, Tootsies, and Lesley Evers Women's Clothing. Across from Pegasus Books, La Boulangerie, Crepevine and Cactus Taqueria. Just down the block from Market Hall and Oliveto Restaurant; 2 blocks to Trader Joe's. College Avenue is filled with over 80 cafés, restaurants and shops.