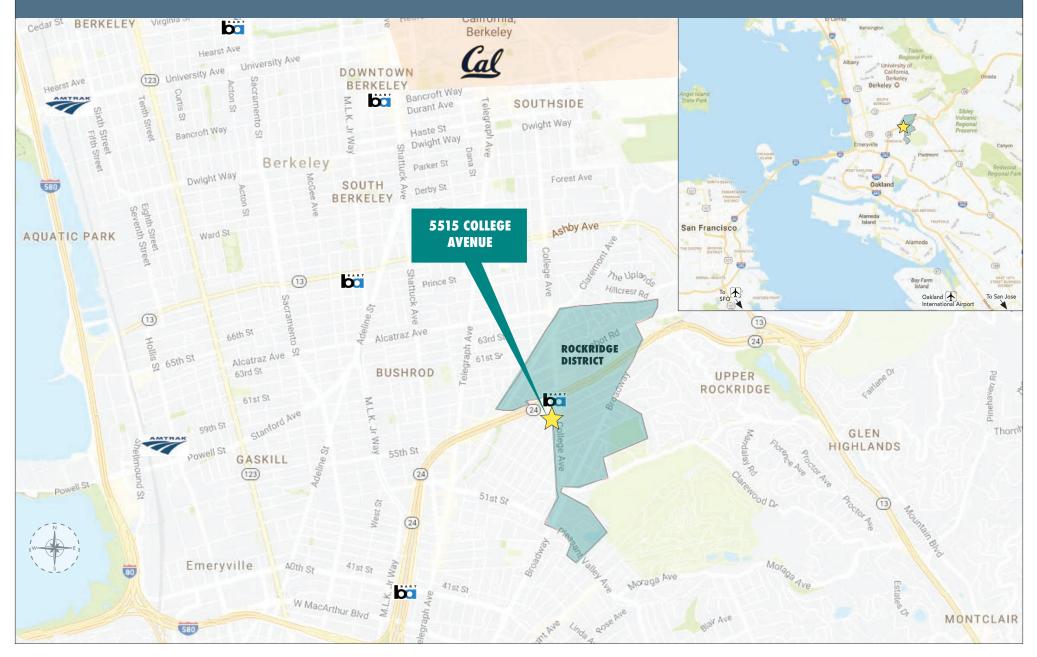

### 5515 COLLEGE AVENUE, OAKLAND, CA

#### **PROXIMITY AND AMENITIES**

Easily accessible from the SF Bay Area via BART – 5515 College Avenue is ideally located just 1 block from the Rockridge station. College Avenue connects to UC Berkeley. It's an ideal place to spend a day eating, drinking and shopping. The community is vibrant throughout the surrounding 1-mile commercial strip.

#### **ROCKRIDGE DISTRICT WALK SCORE: 99**