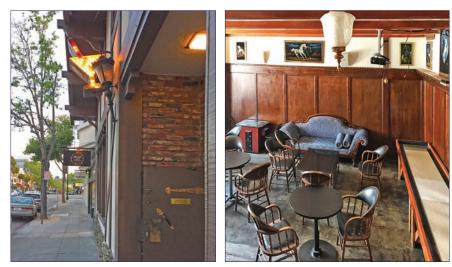

#### **FEATURES**

- ± 3,000 rsf bar with separate ± 200 rsf office space
- Adjacent ± 250 rsf retail space included in lease is currently leased to a record shop
- Large wooden bar with 11 seats
- Rated for 68 seats
- Two open seating areas:
   Main room has mix of high-top and low-top table seating with performance stage and fireplace
- Game room with large-screen TV, cocktail arcade table, shuffleboard, board games – mix of table and sofa seating
- A-frame ceiling with exposed wood beams
- 2 skylights and 3 ceiling fans
- New wood floor
- Excellent sound system
- Plentiful storage space
- 2 restrooms
- Outdoor garbage storage