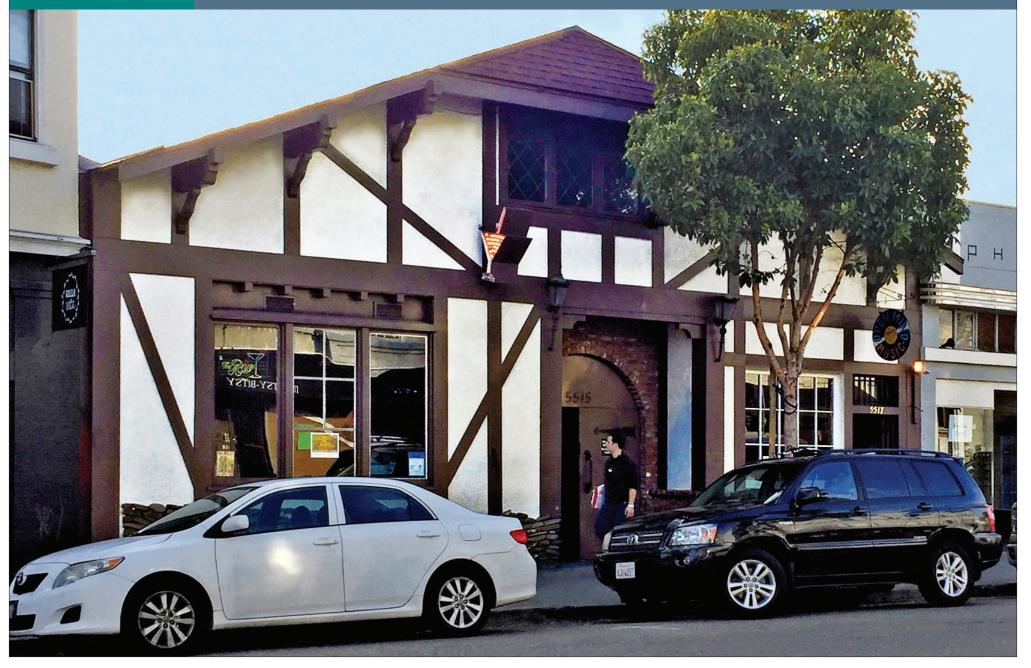

**FOR SALE Beloved Rockridge Bar Just 1 Block to BART** AT 5515 COLLEGE AVENUE, OAKLAND, CA

**OFFERED EXCLUSIVELY BY: LORI ROSENTHAL** 

### 5515 COLLEGE AVENUE, OAKLAND, CA

**POPULAR BAR OPPORTUNITY** in Rockridge commercial district. Excellent signage opportunity on busy College Avenue. Long, custom-built wood bar. Exquisite brick fireplace. Performance stage. High ceilings, cabin-style interior and inviting atmosphere.

#### **PROXIMITY AND AMENITIES**

Easily accessible from the SF Bay Area via BART – 5515 College Avenue is ideally located just 1 block from the Rockridge station. College Avenue connects to UC Berkeley. It's an ideal place to spend a day eating, drinking and shopping. The community is vibrant throughout the surrounding 1-mile commercial strip.