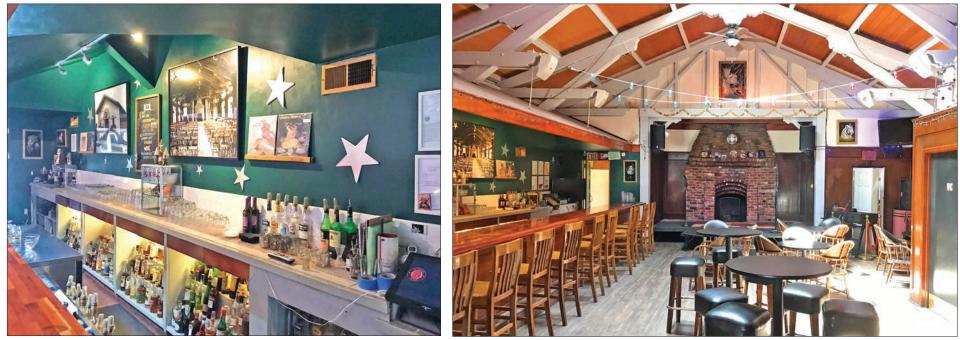

#### **FEATURES**

- ± 3,000 rsf bar with separate ± 200 rsf office space
- Adjacent ± 250 rsf retail space included in lease is currently leased to a record shop
- Large wooden bar with 11 seats
- Rated for 68 seats
- Two open seating areas:
   Main room has mix of high-top and low-top table seating with performance stage and fireplace
- Game room with large-screen TV, cocktail arcade table, shuffleboard, board games – mix of table and sofa seating
- A-frame ceiling with exposed wood beams
- 2 skylights and 3 ceiling fans
- New wood floor
- Excellent sound system
- Plentiful storage space
- 2 restrooms
- Outdoor garbage storage