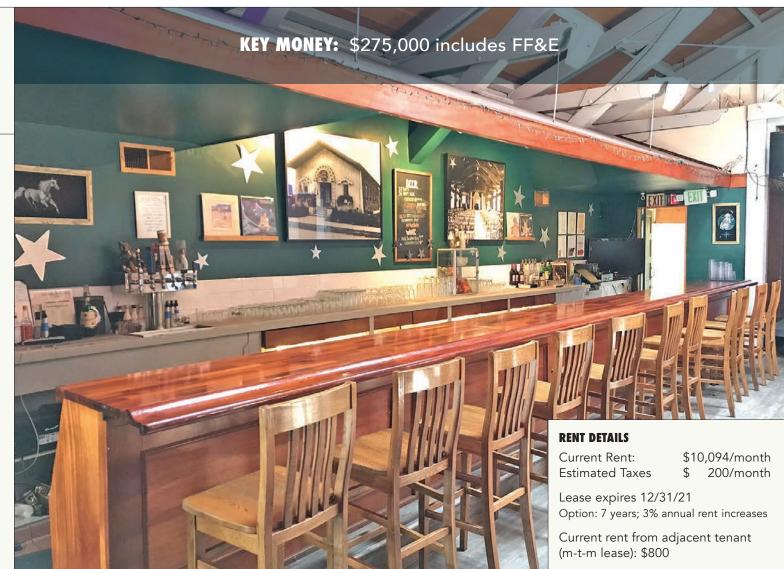

#### **FEATURES**

- ± 3,000 rsf bar with separate ± 200 rsf office space
- Adjacent ± 250 rsf retail space included in lease is currently leased to a record shop
- Large wooden bar with 11 seats
- Rated for 68 seats
- Two open seating areas:
   Main room has mix of high-top and low-top table seating with performance stage and fireplace
- Game room with large-screen TV, cocktail arcade table, shuffleboard, board games – mix of table and sofa seating
- A-frame ceiling with exposed wood beams
- 2 skylights and 3 ceiling fans
- New wood floor
- Excellent sound system
- Plentiful storage space
- 2 restrooms
- Outdoor garbage storage

#### FURNITURE, FIXTURES AND EQUIPMENT LIST

- 6 tap beer tower
- 2 door undercounter refrigeration
- 3 compartment sink
- Assorted undercounter sinks and mop sink
- Walk in Refrigerator
- Ice machine
- Auto Chlor

- 4 TV screens
- Viewsonic projection device with 100+ inch screen
- HVAC system
- POS
- High quality sound system
- Assorted tables, chairs, sofas, barstools
- Glassware, cutlery