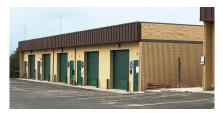

### **INDUSTRIAL WAREHOUSE**

Ford Business Center is located close to the Colorado Springs Airport and Peterson Air Force Base with easy access to Powers Boulevard, Academy Boulevard and Highway 24. This property consists of three buildings of masonry construction totaling 10,400 square feet. The office/warehouse facility sits on 1.36 acres of fenced land. Each building has drive-ins and plenty of surface parking spaces.