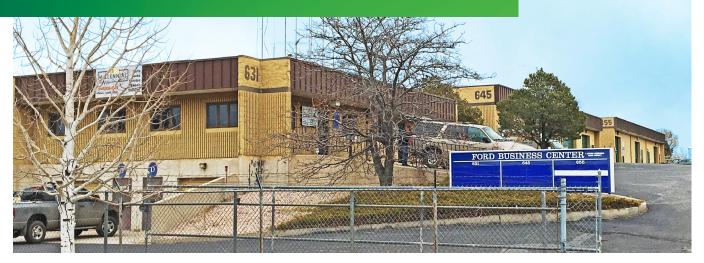

# FORD BUSINESS CENTER

631, 645, 655 FORD STREET

Colorado Springs, CO 80915

### **INDUSTRIAL WAREHOUSE**

Ford Business Center is located close to the Colorado Springs Airport and Peterson Air Force Base with easy access to Powers Boulevard, Academy Boulevard and Highway 24. This property consists of three buildings of masonry construction totaling 10,400 square feet. The office/warehouse facility sits on 1.36 acres of fenced land. Each building has drive-ins and plenty of surface parking spaces.