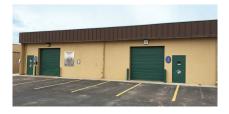

### **INDUSTRIAL WAREHOUSE**

Ford Business Center is located close to the Colorado Springs Airport and Peterson Air Force Base with easy access to Powers Boulevard, Academy Boulevard and Highway 24. This property consists of three buildings of masonry construction totaling 10,400 square feet. The office/warehouse facility sits on 1.36 acres of fenced land. Each building has drive-ins and plenty of surface parking spaces.