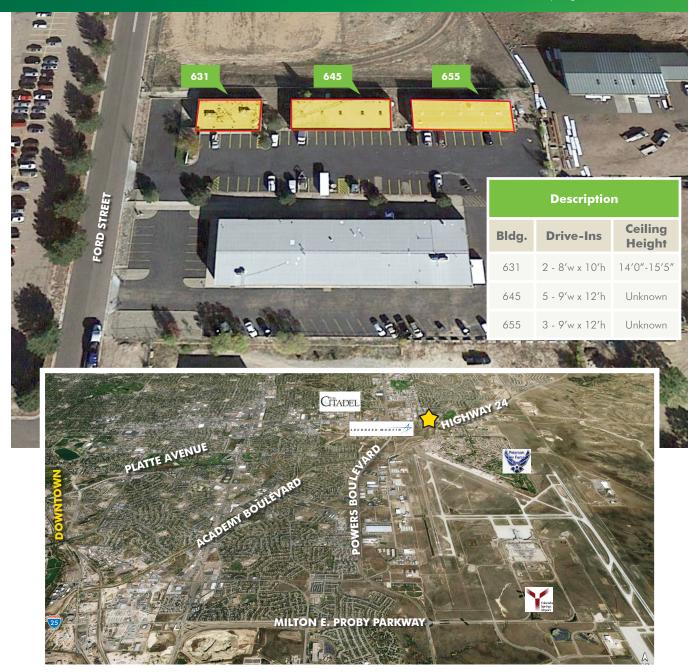

# FORD BUSINESS CENTER

631, 645, 655 FORD STREET

Colorado Springs, CO 80915

### **INDUSTRIAL WAREHOUSE**

Ford Business Center is located close to the Colorado Springs Airport and Peterson Air Force Base with easy access to Powers Boulevard, Academy Boulevard and Highway 24. This property consists of three buildings of masonry construction totaling 10,400 square feet. The office/warehouse facility sits on 1.36 acres of fenced land. Each building has drive-ins and plenty of surface parking spaces.