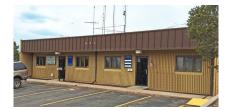

### **INDUSTRIAL WAREHOUSE**

Ford Business Center is located close to the Colorado Springs Airport and Peterson Air Force Base with easy access to Powers Boulevard, Academy Boulevard and Highway 24. This property consists of three buildings of masonry construction totaling 10,400 square feet. The office/warehouse facility sits on 1.36 acres of fenced land. Each building has drive-ins and plenty of surface parking spaces.