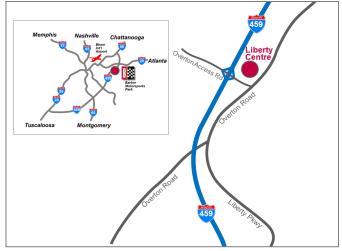

# LIBERTY CENTRE

## **FOR LEASE**

4500 – 4520 Overton Road, Vestavia Hills, AL