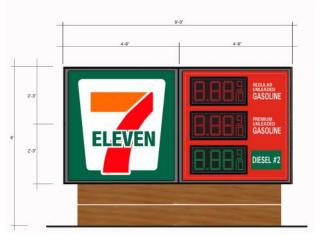

### **MONUMENT SIGNS**

Gas Station Monument Sign 20' Tall at Hwy. 76

40 SF Monument Sign 6' Tall at Mission Ave. Entrance

50 SF Monument Sign 6' Tall at Mission Ave.

#### Renderings