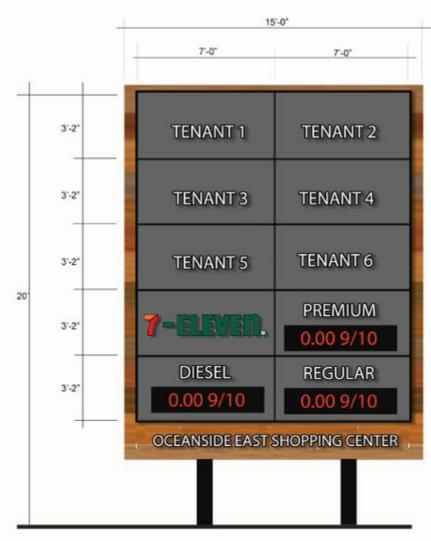

### **MONUMENT SIGNS**

Gas Station Monument Sign 20' Tall at Hwy. 76

40 SF Monument Sign 6' Tall at Mission Ave. Entrance

50 SF Monument Sign 6' Tall at Mission Ave.