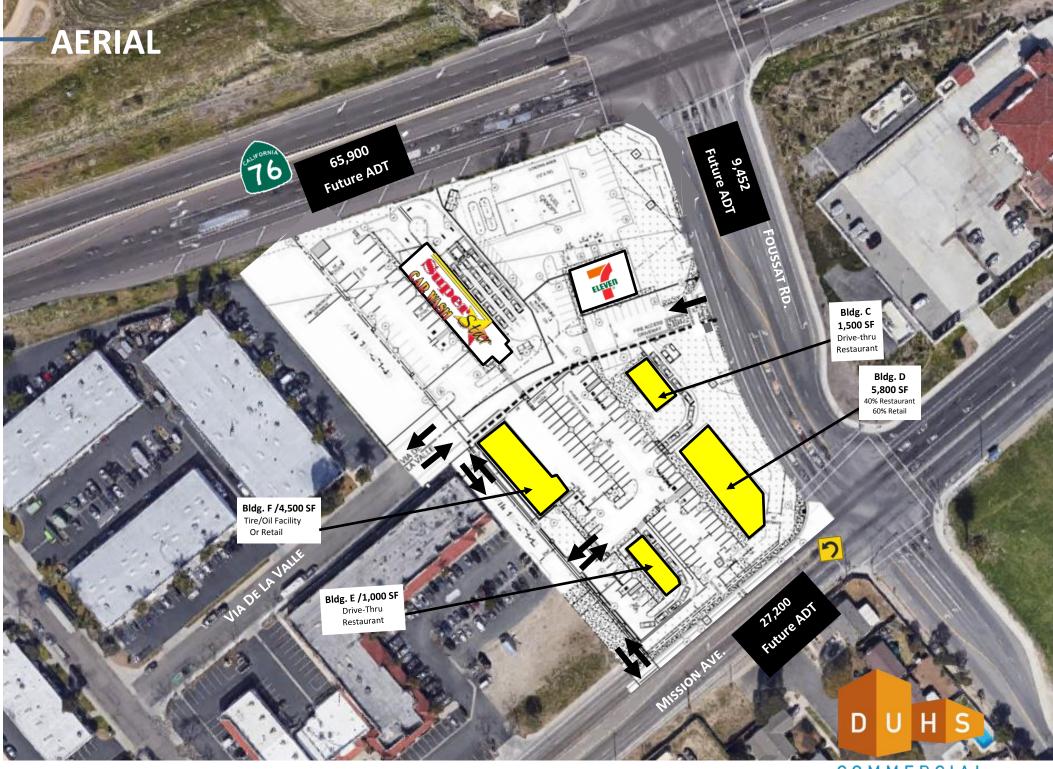

# FOR LEASE | New Shopping Center

3340 Mission Ave., Oceanside CA 92058

Austin Dias, MSRE (619) 269-6077 Austin@DuhsCommercial.com CA License: 01888482 Rick Wu (619) 491-0826 Rick@DuhsCommercial.com CA License: 01495421