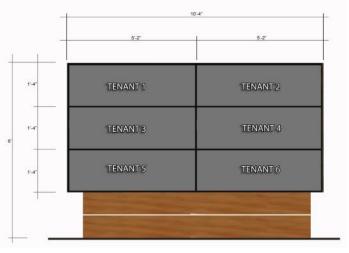

# FOR LEASE | New Shopping Center

3340 Mission Ave., Oceanside CA 92058



Austin Dias, MSRE (619) 269-6077 Austin@DuhsCommercial.com CA License: 01888482 Rick Wu (619) 491-0826 Rick@DuhsCommercial.com CA License: 01495421

COMMERCIAL BROKERAGE • INVESTMENT • DEVELOPMENT

D



HS

### RENDERING





No warranty or representation is made to the accuracy of the foregoing information. Terms of sale or lease and availability are subject to change or withdrawal without notice. 3830 Ray Street, San Diego, CA 92104 | Phone (619) 491-0335 | Fax (619) 491-0696 | www.DuhsCommercial.com

COMMERCIAL BROKERAGE · INVESTMENT · DEVELOPMENT

### **MONUMENT SIGNS**



Gas Station Monument Sign 20' Tall at Hwy. 76



40 SF Monument Sign 6' Tall at Mission Ave. Entrance



50 SF Monument Sign 6' Tall at Mission Ave.



#### Renderings









### **REGIONAL MAP**



# **DEMOGRAPHICS**

#### Highway 76 & Foussat Rd.

| Population<br>2018 Population<br>2023 Projection              | <mark>1 Mi</mark><br>12,34<br>13,09                                | 16 |                                                                       | <u>3 Miles</u><br>116,422<br>121,365 | <u>5 Miles</u><br>244,315<br>254,401 |
|---------------------------------------------------------------|--------------------------------------------------------------------|----|-----------------------------------------------------------------------|--------------------------------------|--------------------------------------|
| <u>Households</u><br>2018 Households<br>2023 Projection       | 4,223