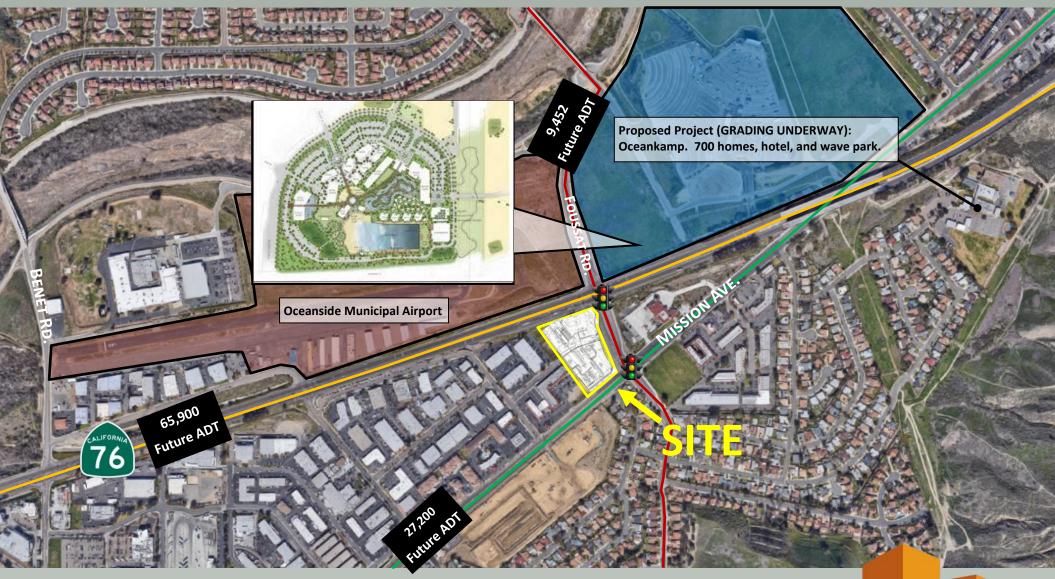

# FOR LEASE | New Shopping Center

3340 Mission Ave., Oceanside CA 92058



Austin Dias, MSRE (619) 269-6077 Austin@DuhsCommercial.com CA License: 01888482 Rick Wu (619) 491-0826 Rick@DuhsCommercial.com CA License: 01495421

COMMERCIAL BROKERAGE • INVESTMENT • DEVELOPMENT

D



HS

### RENDERING





No warranty or representation is made to the accuracy of the foregoing information. Terms of sale or lease and availability are subject to change or withdrawal without notice. 3830 Ray Street, San Diego, CA 92104 | Phone (619) 491-0335 | Fax (619) 491-0696 | www.DuhsCommercial.com

COMMERCIAL BROKERAGE · INVESTMENT · DEVELOPMENT

### **MONUMENT SIGNS**



Gas Station Monument Sign 20' Tall at Hwy. 76



40 SF Monument Sign 6' Tall at Mission Ave. Entrance



50 SF Monument Sign 6' Tall at Mission Ave.



#### Renderings









### **REGIONAL MAP**



# **DEMOGRAPH