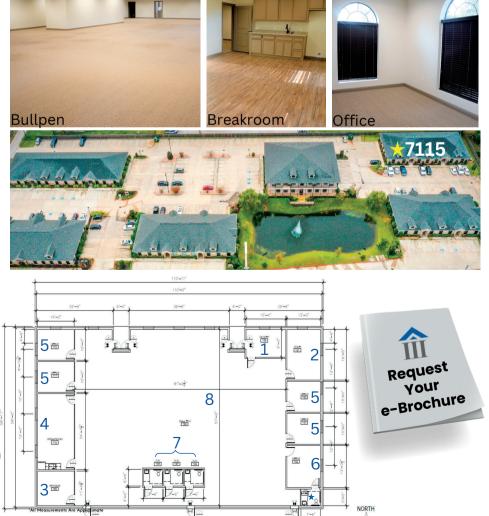

## Lease Information:

- Lease Type: NNN
- Total Space: 6,600 SF
- Lease Term: 3 to 5 Years
- Lease Rate: \$19.00 SF/month

## Key:

- 1. Reception area/lobby (1)
- 2. Conference room (1)
- 3. Storage room (1)
- 4. Breakroom (1)
- 5. Offices (5)
- 6. Office with a private restroom\*(1)
- 7. Restrooms (3)
- 8. Large bullpen area (1)