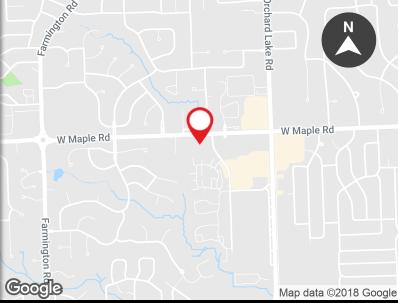

## **FOR LEASE**

WEST BLOOMFIELD PROFESSIONAL VILLAGE 5839 W MAPLE ROAD WEST BLOOMFIELD, MI 48322

- West Bloomfield's Premier Medical Village
- · Located on Maple Rd, near Orchard Lake Rd
- Suites available from 1,148 to 3,385 SF
- Office lease rate \$18.50/SF gross plus utilities and janitorial
- Medical lease rate \$22.50/SF gross plus utilities and janitorial