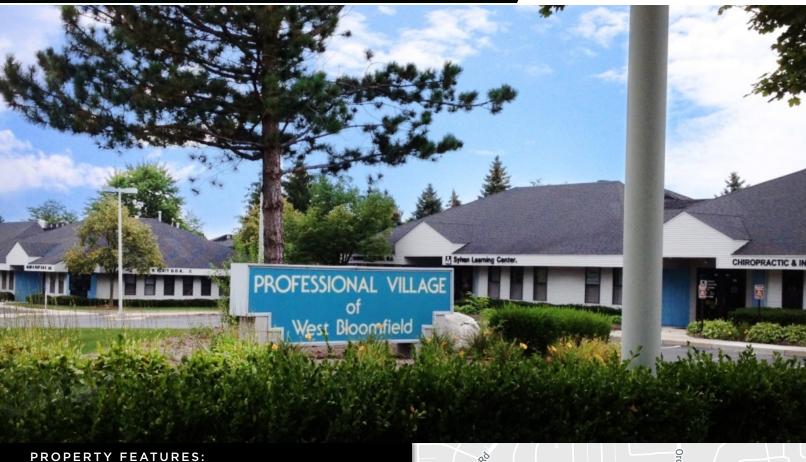

## **FOR LEASE**

WEST BLOOMFIELD PROFESSIONAL VILLAGE 5839 W MAPLE ROAD WEST BLOOMFIELD, MI 48322

- West Bloomfield's Premier Medical Village
- · Located on Maple Rd, near Orchard Lake Rd
- Suites available from 1,148 to 3,385 SF
- Office lease rate \$18.50/SF gross plus utilities and janitorial
- Medical lease rate \$22.50/SF gross plus utilities and janitorial