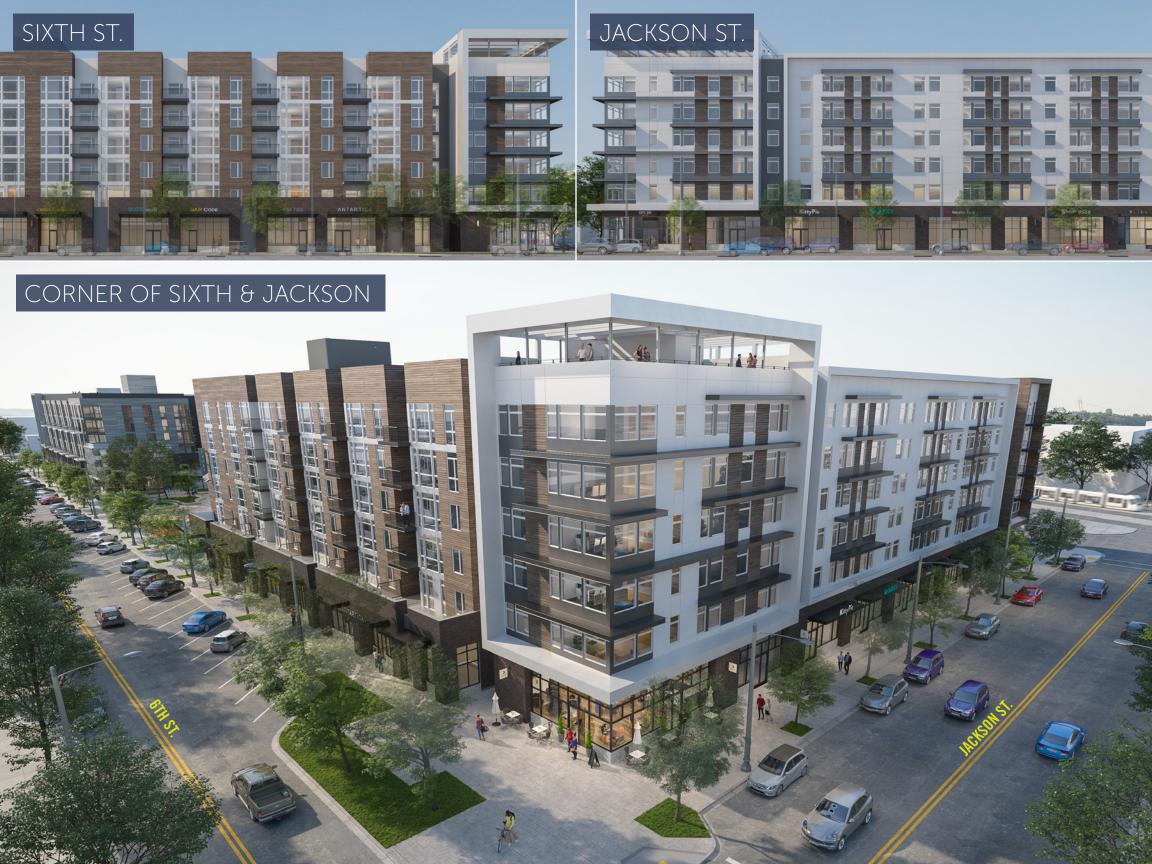

# CENTERED FOOD | RETAIL | SERVICES

- Located in historic Japantown in San Jose, CA
- Approximately 19,000 SF of prime restaurant and retail space
- Street level retail adjacent to a new 518-unit luxury apartment community, developed by Shea Properties
- Complements the established market with new retail, food and services for the residents and surrounding community
- Dedicated retail parking
- Growing employment base in emerging market
- Currently under construction with estimated delivery date of Q3 2022

## STATS

JACKSON STREET