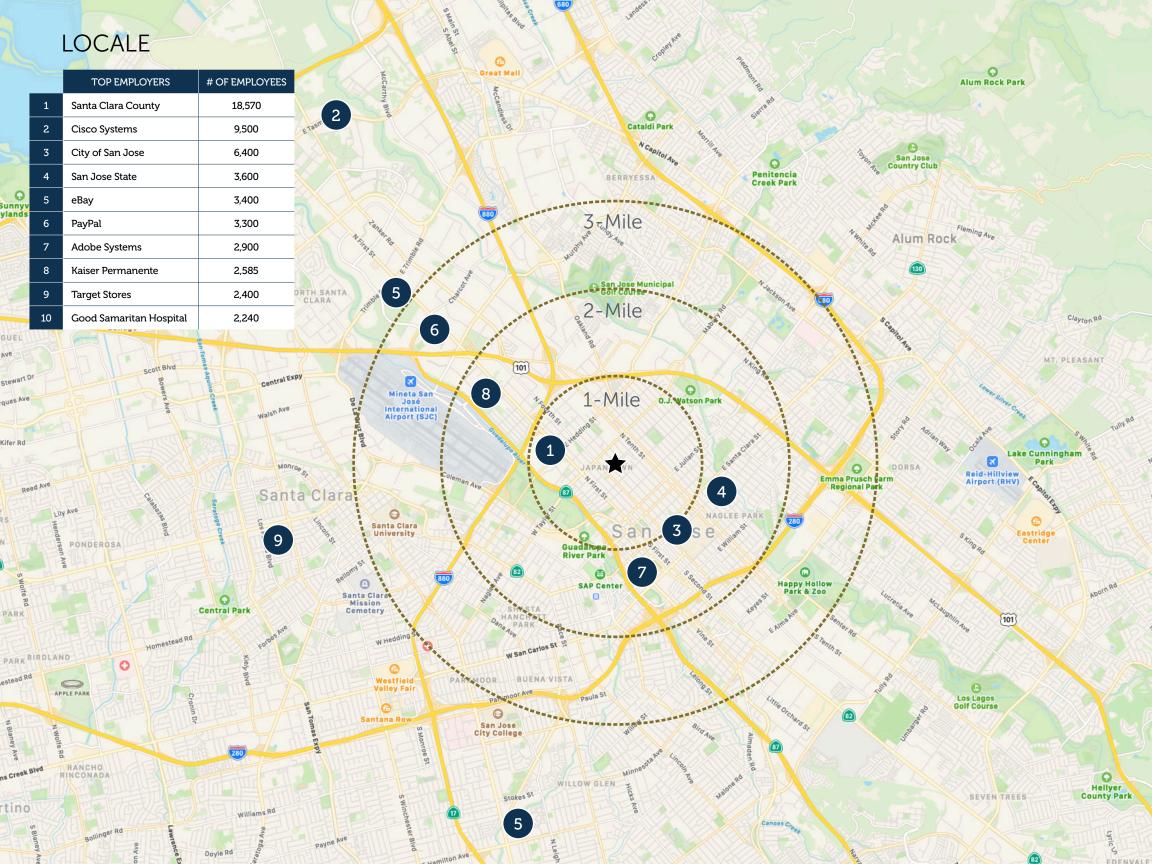

### **DEMOGRAPHICS**

POPULATION
MEDIAN AGE
NUMBER OF HOUSEHOLDS
AVG. HOUSEHOLD INCOME
DAYTIME POPULATION

| 1-MILE    | 2-MILE    | 3-MILE    |  |
|-----------|-----------|-----------|--|
| 34,423    | 110,696   | 247,123   |  |
| 33.8      | 32.3      | 33.0      |  |
| 12,942    | 38,914    | 81,313    |  |
| \$109,410 | \$113,126 | \$112,966 |  |
| 33,215    | 109,583   | 178,450   |  |

source: alteryx, inc. 2018a

### LOCATION HIGHLIGHTS

| PROJECT                                                         | COMMUNITY                                                          | AFFLUENCE                                                             | POPULATION                                                    |
|-----------------------------------------------------------------|--------------------------------------------------------------------|-----------------------------------------------------------------------|---------------------------------------------------------------|
| Adjoined by<br>a 518-unit,<br>luxury<br>apartment<br>community. | Established affluent community of 81,313 homes within three miles. | Average<br>household<br>income of<br>\$109,410<br>within<br>one mile. | Daytime<br>population<br>of 178,450<br>within<br>three miles. |