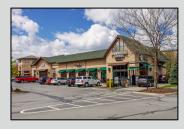

## For Sale - \$17,500,000

Gross Leasable Area 81,532

Tenancy: 100%

2024 PROJECTED NOI \$1,408,000

## **OFFERING HIGHLIGHTS:**

- Located in Coeur' d'Alene, ID, one of the fastest growing cities in the nation. Coeur d'Alene is a four season resort town with a thriving economy.
- 81,532 SF 100% occupied retail property anchored by a Regal Cinema, Starbucks and Azteca.
- 350 surface parking stalls plus parking garage with 376 parking stalls.
- Strong residential base, with condos, multi-family units and additional residential development.