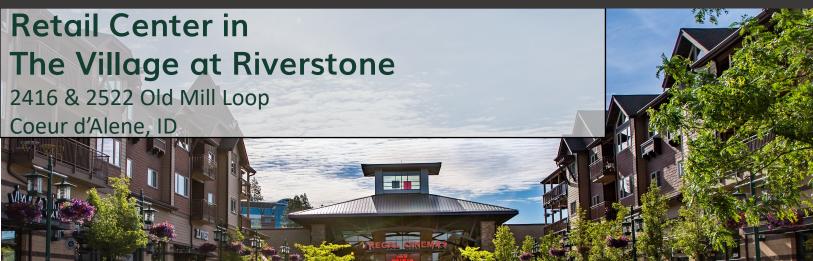

## For Sale - \$17,500,000

Gross Leasable Area 81,532

Tenancy: 100%

2024 PROJECTED NOI \$1,408,000

## **OFFERING HIGHLIGHTS:**

- Located in Coeur' d'Alene, ID, one of the fastest growing cities in the nation. Coeur d'Alene is a four season resort town with a thriving economy.
- 81,532 SF 100% occupied retail property anchored by a Regal Cinema, Starbucks and Azteca.
- 350 surface parking stalls plus parking garage with 376 parking stalls.
- Strong residential base, with condos, multi-family units and additional residential development.