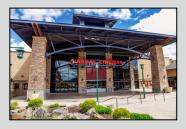

## For Sale - \$17,500,000

Gross Leasable Area 81,532

Tenancy: 100%

2024 PROJECTED NOI \$1,408,000

## **OFFERING HIGHLIGHTS:**

- Located in Coeur' d'Alene, ID, one of the fastest growing cities in the nation. Coeur d'Alene is a four season resort town with a thriving economy.
- 81,532 SF 100% occupied retail property anchored by a Regal Cinema, Starbucks and Azteca.
- 350 surface parking stalls plus parking garage with 376 parking stalls.
- Strong residential base, with condos, multi-family units and additional residential development.