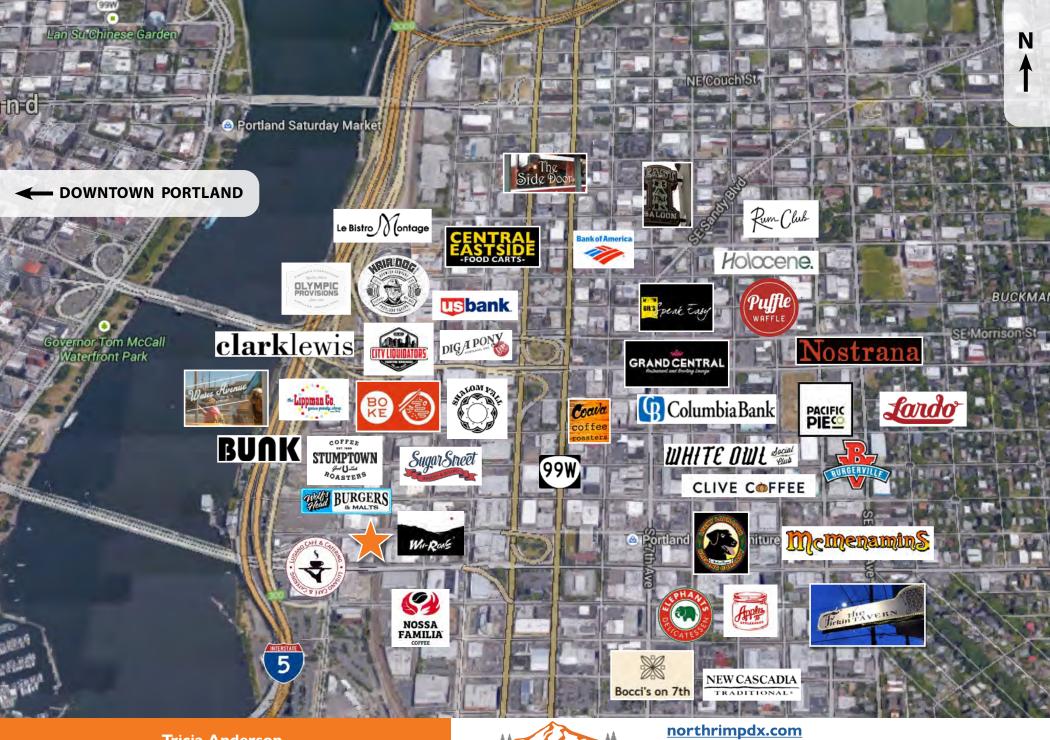

### **Location Details**

- Central Eastside industrial district near restaurants, brew pubs, and bakeries
- Close to bus lines and street car access
- Close to I-5 and Hawthorne Bridge
- Walking distance to downtown Portland

### **Daily Traffic Count**

(SE Water & Madison)

TOTAL: 7,185

Tricia Anderson
tricia@northrimpdx.com | 503.525.1927