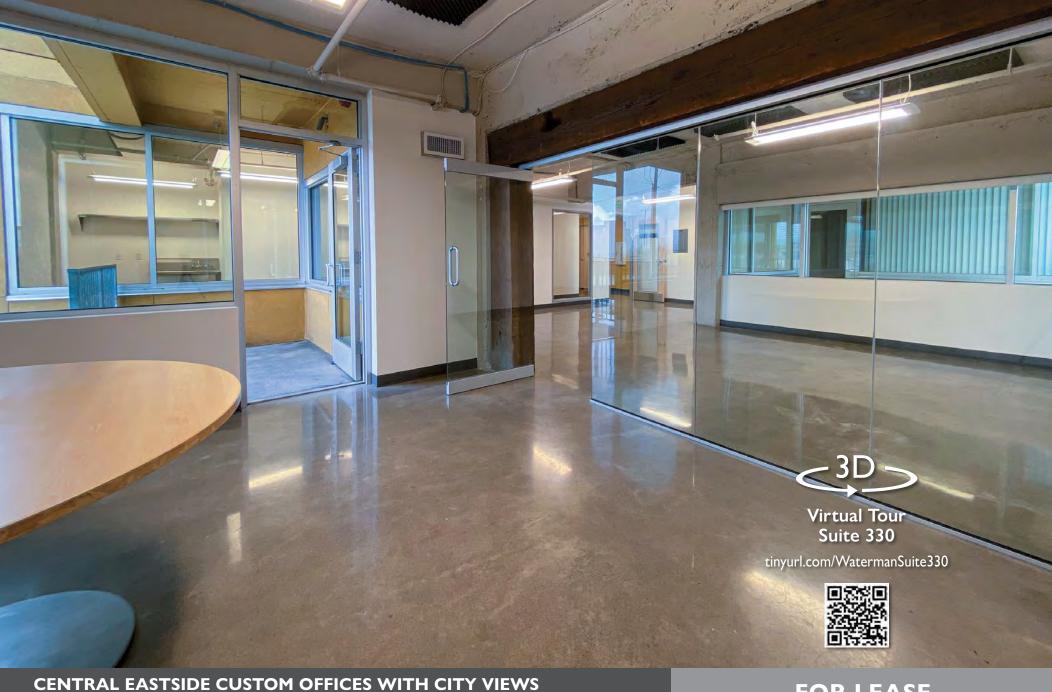

# CENTRAL EASTSIDE CUSTOM OFFICES WITH CITY VIEWS

Waterman Building 80 SE Madison Street, Portland OR 97214

## **FOR LEASE**

Our Waterman Building is home to 4 floors of modern and professional office space and select custom office community amenities. Step into the building and find a furnished lobby and a new ramen restaurant, as well as common workspaces and a shared conference room. Portland's Central Eastside neighborhood has a nouveau-industrial chic personality and these office spaces perfectly mirror that creative and artistic vibe. Located just minutes from the Esplanade and Tilikum Crossing. With its secure bike storage, commuter showers, and unisex restrooms, bike commuting to and from the Waterman Building is made easy.