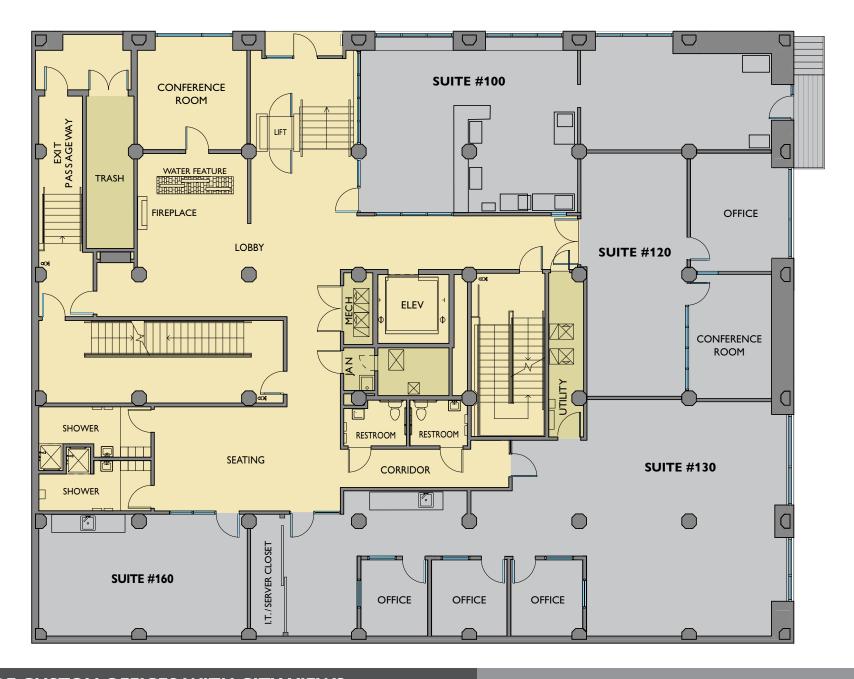

Portland OR 97214

**Tricia Anderson** 

tricia@northrimpdx.com 503.525.1927



## **FOR LEASE**

### northrimpdx.com



Waterman Building 80 SE Madison Street, Portland OR 97214

**Tricia Anderson** 

tricia@northrimpdx.com 503.525.1927



## **FOR LEASE**

### northrimpdx.com



### **CENTRAL EASTSIDE CUSTOM OFFICES WITH CITY VIEWS**

Waterman Building 80 SE Madison Street, Portland OR 97214

Tricia Anderson

tricia@northrimpdx.com 503.525.1927



## **FOR LEASE**

### northrimpdx.com

## FLOOR PLAN Basement



### **CENTRAL EASTSIDE CUSTOM OFFICES WITH CITY VIEWS**

Waterman Building 80 SE Madison Street, Portland OR 97214

Tricia Anderson
<a href="mailto:tricia@northrimpdx.com">tricia@northrimpdx.com</a> | 503.525.1927



## **FOR LEASE**

### northrimpdx.com

## FLOOR PLAN 1st Floor



### CENTRAL EASTSIDE CUSTOM OFFICES WITH CITY VIEWS

Waterman Building 80 SE Madison Street, Portland OR 97214

Tricia Anderson

tricia@northrimpdx.com | 503.525.1927



## **FOR LEASE**

### northrimpdx.com

## FLOOR PLAN 2nd Floor



### **CENTRAL EASTSIDE CUSTOM OFFICES WITH CITY VIEWS**

Waterman Building 80 SE Madison Street, Portland OR 97214

Tricia Anderson tricia@northrimpdx.com | 503.525,1927



## **FOR LEASE**

### northrimpdx.com

## FLOOR PLAN 3rd Floor



### **CENTRAL EASTSIDE CUSTOM OFFICES WITH CITY VIEWS**

Waterman Building 80 SE Madison Street, Portland OR 97214

Tricia Anderson
tricia@northrimpdx.com | 503.525.1927



## **FOR LEASE**

### northrimpdx.com

## FLOOR PLAN 4th Floor



### **CENTRAL EASTSIDE CUSTOM OFFICES WITH CITY VIEWS**

Waterman Building 80 SE Mad