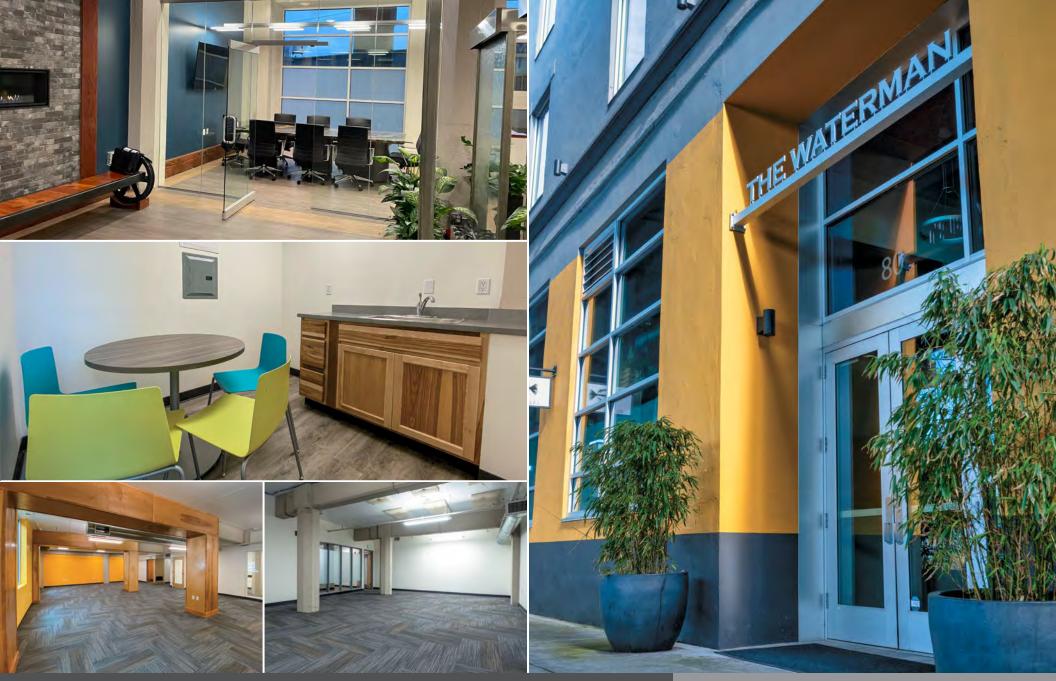

## **FOR LEASE**

Our Waterman Building is home to 4 floors of modern and professional office space and select custom office community amenities. Step into the building and find a furnished lobby and a new ramen restaurant, as well as common workspaces and a shared conference room. Portland's Central Eastside neighborhood has a nouveau-industrial chic personality and these office spaces perfectly mirror that creative and artistic vibe. Located just minutes from the Esplanade and Tilikum Crossing. With its secure bike storage, commuter showers, and unisex restrooms, bike commuting to and from the Waterman Building is made easy.

### **Property Details**

- Common conference room
- ADA Accessible restrooms
- Furnished lobby with modern furniture, fireplace, and fountain
- 3rd and 4th floor recessed decks with views
- 13' Ceilings on the 1st floor
- Wi-Fi and 24/7 alarm system
- High speed fiber internet