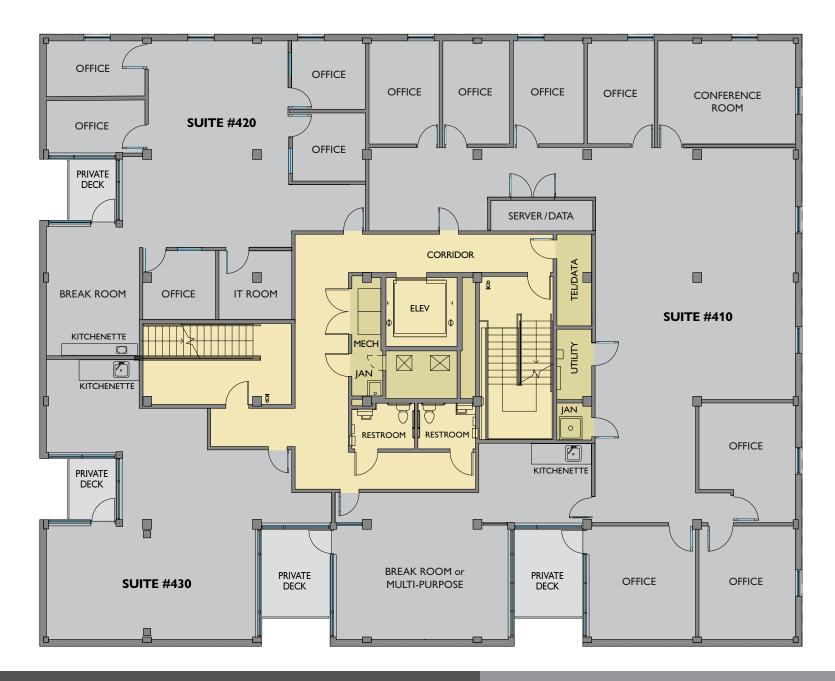

/a> | 503.525.1927



## **FOR LEASE**

### northrimpdx.com

## FLOOR PLAN 1st Floor



### CENTRAL EASTSIDE CUSTOM OFFICES WITH CITY VIEWS

Waterman Building 80 SE Madison Street, Portland OR 97214

Tricia Anderson

tricia@northrimpdx.com | 503.525.1927



## **FOR LEASE**

### northrimpdx.com

## FLOOR PLAN 2nd Floor



### **CENTRAL EASTSIDE CUSTOM OFFICES WITH CITY VIEWS**

Waterman Building 80 SE Madison Street, Portland OR 97214

Tricia Anderson tricia@northrimpdx.com | 503.525,1927



## **FOR LEASE**

### northrimpdx.com

## FLOOR PLAN 3rd Floor



### **CENTRAL EASTSIDE CUSTOM OFFICES WITH CITY VIEWS**

Waterman Building 80 SE Madison Street, Portland OR 97214

Tricia Anderson
tricia@northrimpdx.com | 503.525.1927



## **FOR LEASE**

### northrimpdx.com

## FLOOR PLAN 4th Floor



### **CENTRAL EASTSIDE CUSTOM OFFICES WITH CITY VIEWS**

Waterman Building 80 SE Madison Street, Portland OR 97214

Tricia Anderson
tricia@northrimpdx.com | 503.525.1927



## **FOR LEASE**

### northrimpdx.com



Tricia Anderson

tricia@northrimpdx.com 503.525.1927



#### Willamette Rive Parking Within SE Washington St SE Washington St. Walking Distance Contact parking companies directly SE Alder St for current rates and availabilities Le Bistro Montage SE Morrison St City Center Parking Cascade citycenterparking.com SE 3rd Ave - Lot #241 Bar 503.221.1666 Rogue Eastside Hair of the Dog Brewing & Pilot Brev SE 2nd and Lot #339: 1027 SE 2nd & Yamhill SE Yamhill St Yamhill - Lot #339 Entrance off SE 2nd Avenue 7-min walk / Daily and monthly parking SE Taylor St. Lot #352: 685 SE Madison &