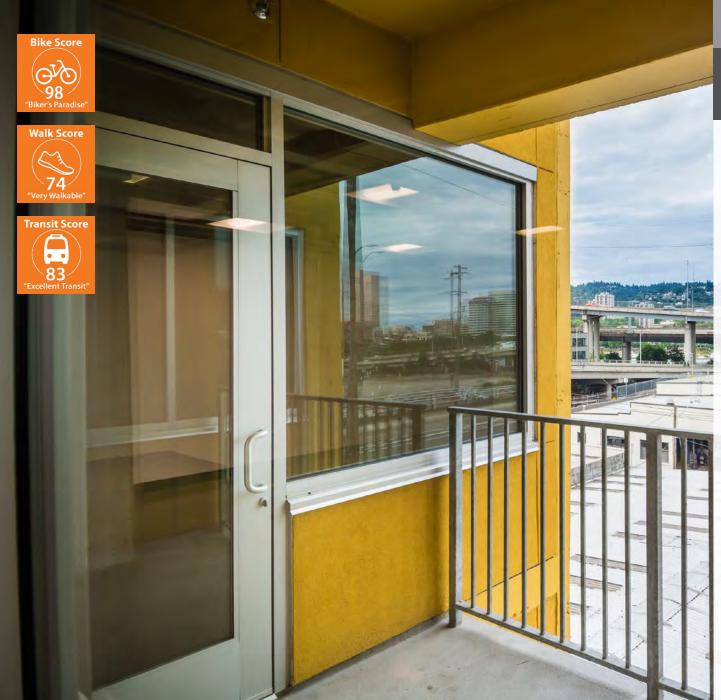

### **Commuter Amenities**

- Secure bike storage
- Bicycle service and repair area
- Private storage lockers
- 2 shower facilities

### **Property Details**

- Common conference room
- ADA Accessible restrooms
- Furnished lobby with modern furniture, fireplace, and fountain
- 3rd and 4th floor recessed decks with views
- 13' Ceilings on the 1st floor
- Wi-Fi and 24/7 alarm system
- High speed fiber internet

### **Location Details**

- Central Eastside industrial district near restaurants, brew pubs, and bakeries
- Close to bus lines and street car access
- Close to I-5 and Hawthorne Bridge
- Walking distance to downtown Portland