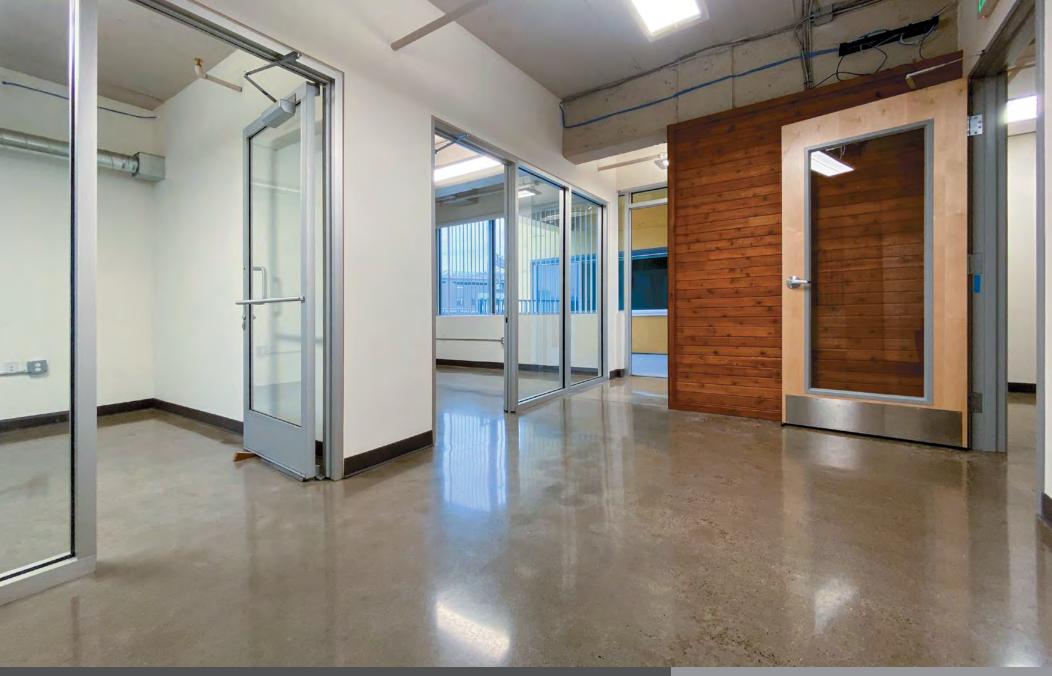

## **FOR LEASE**

Our Waterman Building is home to 4 floors of modern and professional office space and select custom office community amenities. Step into the building and find a furnished lobby and a new ramen restaurant, as well as common workspaces and a shared conference room. Portland's Central Eastside neighborhood has a nouveau-industrial chic personality and these office spaces perfectly mirror that creative and artistic vibe. Located just minutes from the Esplanade and Tilikum Crossing. With its secure bike storage, commuter showers, and unisex restrooms, bike commuting to and from the Waterman Building is made easy.