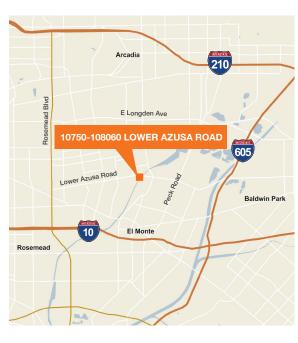

### km Kidder Mathews

# Lower Azusa Industrial Park

10772 Lower Azusa Rd El Monte, CA

| Multi-tenant industrial park                                |
|-------------------------------------------------------------|
| \$0.90 psf MG & \$0.06 psf CAM                              |
| ± 2,200 sf with 220 sf office                               |
| Clear height 15'                                            |
| Major boulevard exposure                                    |
| One (1) ground level door with excellent access for loading |
| Near retail amenities                                       |



#### Location



#### Contact

Mark Vanis 323.727.1144 mvanis@kiddermathews.com

### km Kidder Mathews



rexfordindustrial.com/available



# For Lease

## **Amenities Map**



#### Contact

Mark Vanis 323.727.1144 mvanis@kiddermathews.com LIC #01305617



# For Lease



#### Mark Vanis 323.727.1144 mvanis@kiddermathews.com LIC #01305617

Contact



## **Exterior/Interior Photos**









This information supplied herein is from sources we deem reliable. It is provided without any representation, warranty or guarantee, expressed or implied as to its accuracy. Prospective Buyer or Tenant should conduct an independent investigation and verification of all matters deemed to be material, including, but not limited to, statements of income and expenses. Consult your atforney, accountant, or other profession