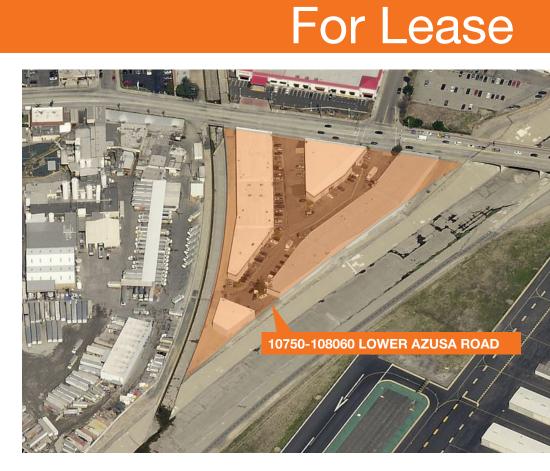

# Lower Azusa Industrial Park

10772 Lower Azusa Rd El Monte, CA

| Multi-tenant industrial park                                |
|-------------------------------------------------------------|
| \$0.90 psf MG & \$0.06 psf CAM                              |
| ± 2,200 sf with 220 sf office                               |
| Clear height 15'                                            |
| Major boulevard exposure                                    |
| One (1) ground level door with excellent access for loading |
| Near retail amenities                                       |

# For Lease