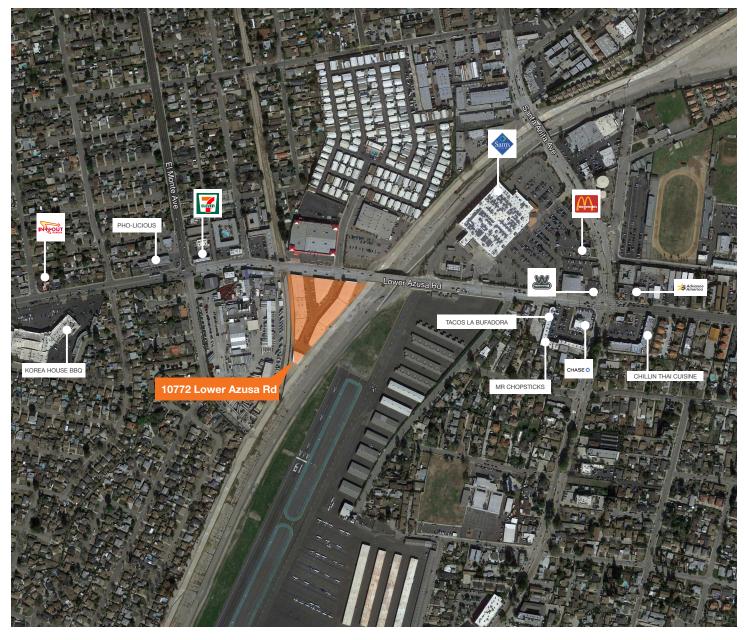

### km Kidder Mathews

# Lower Azusa Industrial Park

10772 Lower Azusa Rd El Monte, CA

| Multi-tenant industrial park                                |
|-------------------------------------------------------------|
| \$0.90 psf MG & \$0.06 psf CAM                              |
| ± 2,200 sf with 220 sf office                               |
| Clear height 15'                                            |
| Major boulevard exposure                                    |
| One (1) ground level door with excellent access for loading |
| Near retail amenities                                       |



#### Location



#### Contact

Mark Vanis 323.727.1144 mvanis@kiddermathews.com

### km Kidder Mathews



rexfordindustrial.com/available



# For Lease

## **Amenities Map**



#### Contact

Mark Vanis 323.727.1144 mvanis@kiddermathews.com LIC #01305617



# For Lease



#### Mark Vanis 323.727.1144 mvanis@kiddermathews.com LIC #01305617

Contact



## **Exterior/Interior Photos**









This information supplied herein is from sources we deem reliable. It is provided without any representation, warranty or guarantee, expressed or implied as to its accuracy. Prospective Buyer or Tenant should conduct an independent investigation and verification of all matters deemed to be material, including, but not limited to, statements of income and expenses. Consult your atforney, accountant, or other professional advisor.