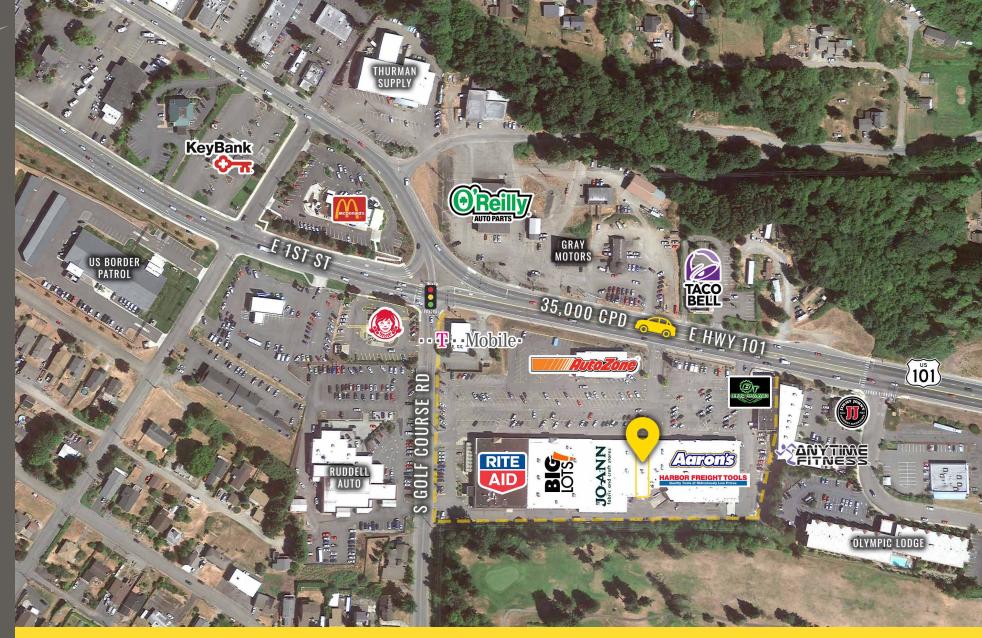

# LOCATION DETAILS

Located in the heart of Port Angeles

Located 13 miles from Sequim

**b** 

35,000 CPD Highway 101