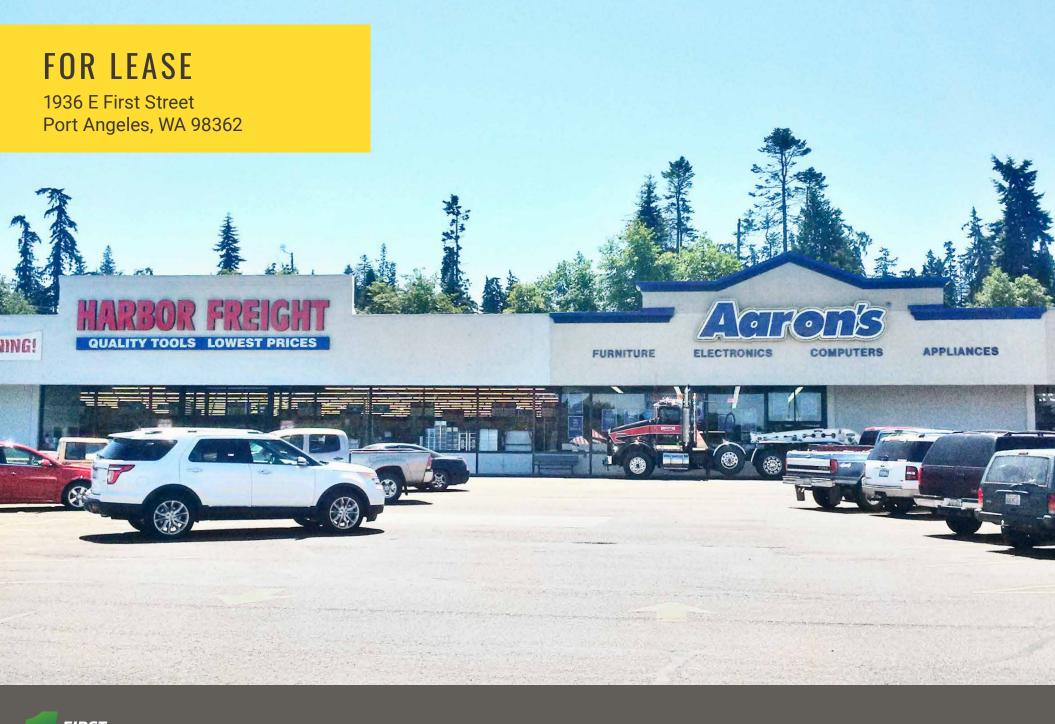

## **1936 E FIRST STREET:**

## 2,405 SF \$18.00 PSF, PLUS NNN

- Great retail opportunity available in Port Angeles main retail core
- Located on Highway 101 ٠
- Average of 3,000,000 visitors to Olympic National Park per year •
- Great access with six 4-way access points ٠