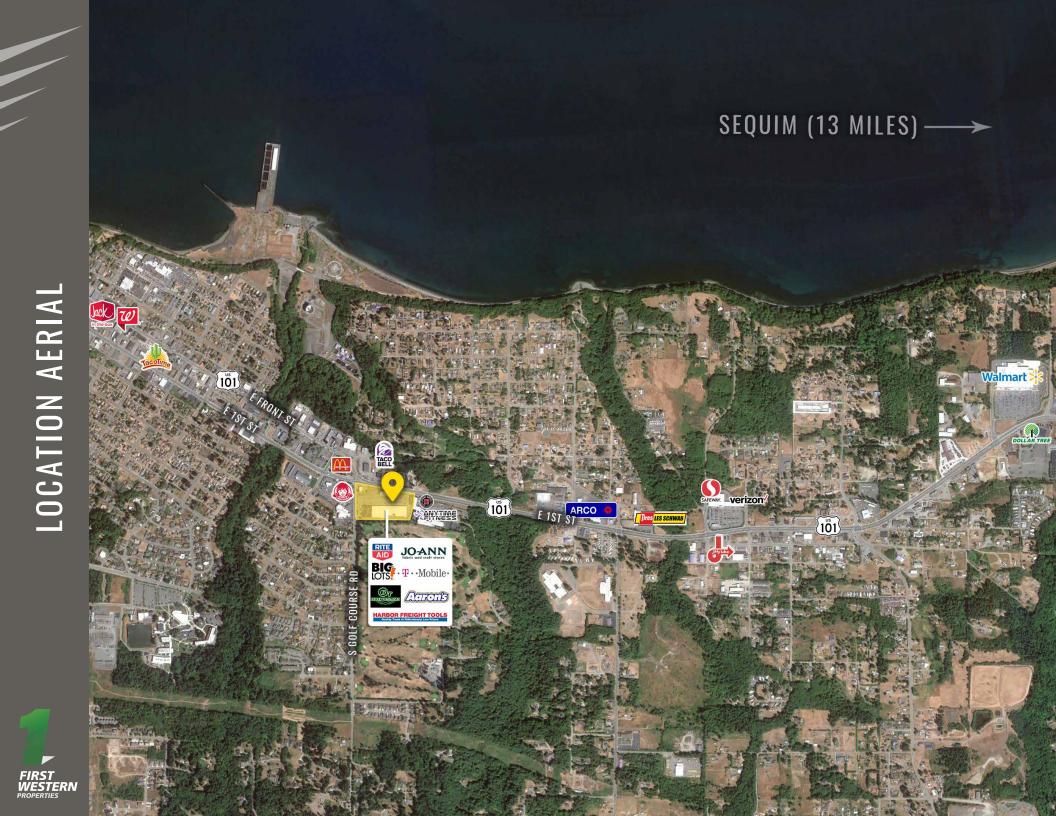

# LOCATION DETAILS

Located in the heart of Port Angeles

Located 13 miles from Sequim

**b** 

35,000 CPD Highway 101

# **CITY SUMMARY**

**PORT ANGELES, WA** is the gateway city of the Olympic National Park. With a temperate climate, rural lifestyle, diverse outdoor recreation, and a vibrant business community, Port Angeles is a popular destination for the nearly 3.5 million people who visit the North Olympic Peninsula each year. The downtown business district, filled with restaurants, hotels, art galleries, gift shops, and a broad variety of retail establishments.