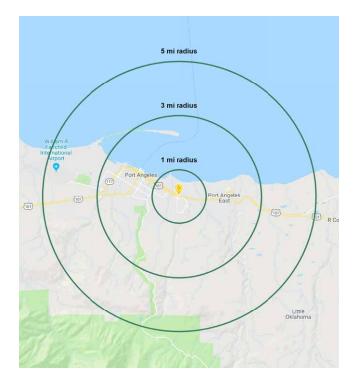

Population

## AutoZone ··· T··Mobile·

|              |            | \$                |              |
|--------------|------------|-------------------|--------------|
|              | Population | Average HH Income | Daytime Popu |
| Regis - 2020 |            |                   |              |
| Mile 1       | 3,958      | \$66,052          | 4,949        |
|              |            |                   |              |
| Mile 3       | 19,825     | \$72,040          | 19,573       |
|              |            |                   |              |
| Mile 5       | 28,110     | \$71,958          | 25,291       |