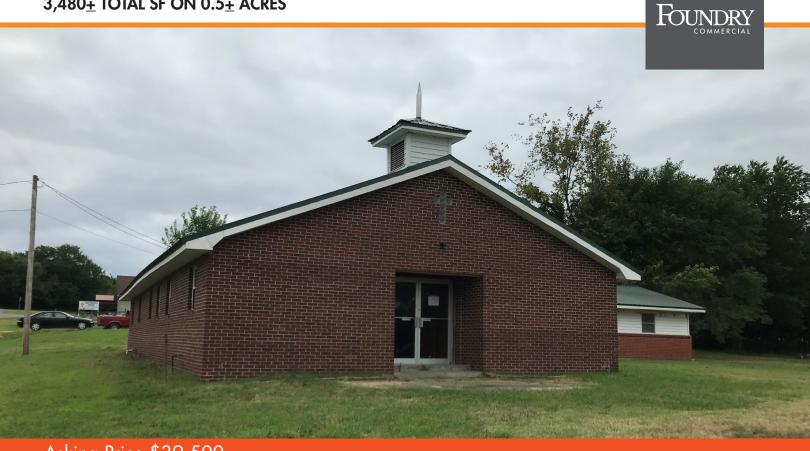

### Asking Price \$39,500

### 532 ROOSEVELT AVE - STUART, OK 74570

### **PROPERTY FEATURES**

- 3,480<u>+</u> Total SF
- 0.5<u>+</u> Acres
- 75<u>+</u> Sanctuary Seating
- Nursery Area
- Fellowship Hall
- Kitchen
- 2 Storage Rooms