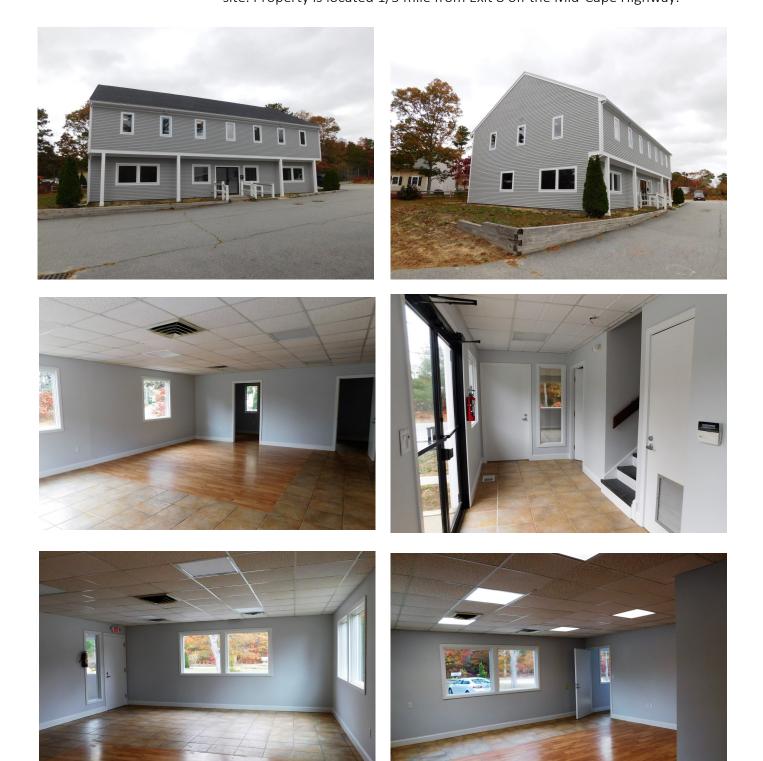

#### PROPERTY SUMMARY: 20 FORSYTHE AVENUE, YARMOUTH MA

**The Property** 20 Forsythe Avenue is a 4,840 sq. ft. newly renovated office building for lease. The units are dividable, with a minimum of 1,000 sq. ft. per unit. Build-ing has municipal water and forced hot air heat (HVAC). Ample parking onsite. Property is located 1/3 mile from Exit 8 off the Mid-Cape Highway.