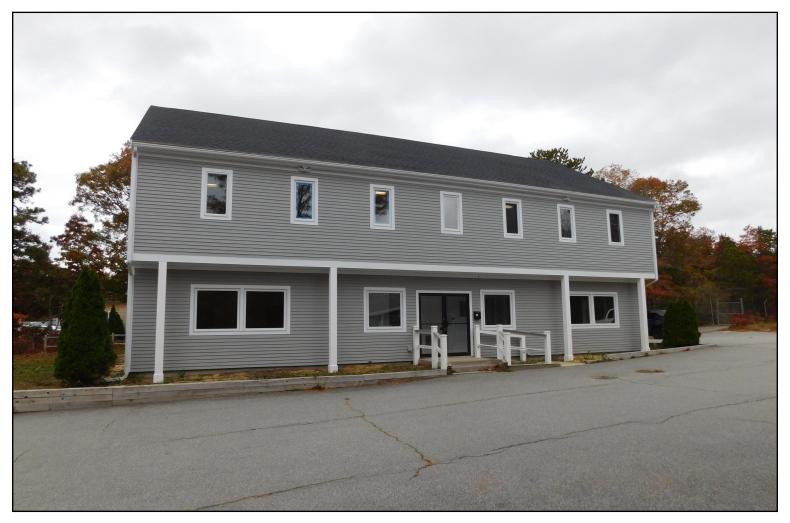

# OFFICE BUILDING FOR LEASE $4,840 \pm SQ.$ FT.

20 Forsythe Avenue | Yarmouth MA

#### PROPERTY SUMMARY: 20 FORSYTHE AVENUE, YARMOUTH MA

**The Property** 20 Forsythe Avenue is a 4,840 sq. ft. newly renovated office building for lease. The units are dividable, with a minimum of 1,000 sq. ft. per unit. Build-ing has municipal water and forced hot air heat (HVAC). Ample parking onsite. Property is located 1/3 mile from Exit 8 off the Mid-Cape Highway.