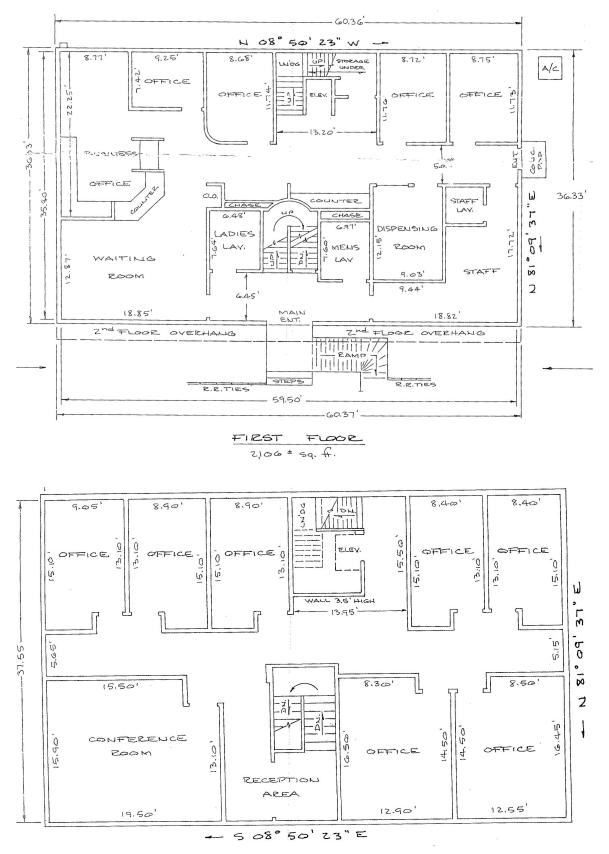

# OFFICE BUILDING FOR LEASE $4,840 \pm SQ.$ FT.

20 Forsythe Avenue | Yarmouth MA



### FOR LEASE AT \$15/SQ. FT. GROSS

For more information, please contact:

## JEFF EKLUND

Office: 508-862-9000, Ext. 115 | Cell: 508-280-2349 Fax: 508-862-9200 | jeklund@comrealty.net





222 West Main Street, Hyannis, MA 02601 | 508-862-9000 | www.comrealty.net



#### PROPERTY SUMMARY: 20 FORSYTHE AVENUE, YARMOUTH MA

**The Property** 20 Forsythe Avenue is a 4,840 sq. ft. newly renovated office building for lease. The units are dividable, with a minimum of 1,000 sq. ft. per unit. Build-ing has municipal water and forced hot air heat (HVAC). Ample parking onsite. Property is located 1/3 mile from Exit 8 off the Mid-Cape Highway.





#### SITE/FLOOR PLANS: 20 FORSYTHE AVENUE, YARMOUTH





#### MAP VIEW: 20 FORSYTHE AVENUE, YARMOUTH MA



20 Forsythe Avenue

#### COMMERCIAL REALTY ADVISORS' DISCLAIMER

This information has been secured from sources we believe to be reliable, but we make no representation or warranties, expressed or implied, as to the accuracy of the information contained herein. Commercial Realty Advisors, Inc. and the agent presenting this opportunity represent the Seller / Lessor, and are neither architects, engineers, inspectors, accountants nor attorneys, and therefore all buyers / tenants must consult with their own architects, engineers, inspectors, accountants or attorneys as to financial, zoning, lot line, handicapped accessibility, flood plain, mechanical, structural, or environmental concerns. Buyer must verify all information and bears all the