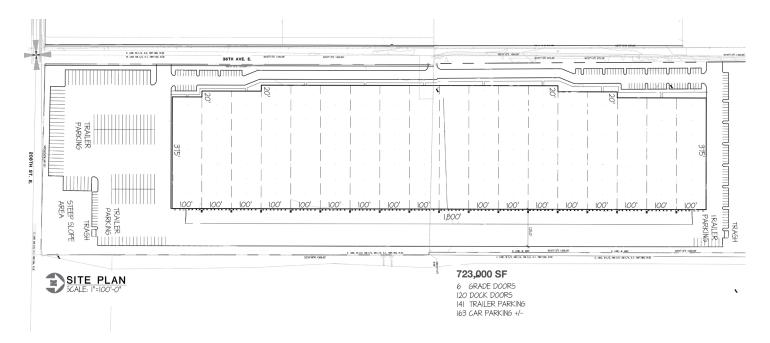

------------------------------------------------|
| Port of Tacoma          | ± 30 minutes                  | Up to 817,000 SF; build-to-suit                                       | Whirpool                                       |
| Port of Seattle         | ± 55 minutes                  | 30' to 32' clear height, ESFR sprinklers                              | Northwest Door                                 |
| SR 512                  | ± 15 minutes3<br>± 6.7 miles  | ±141 trailer stalls, 125' truck court                                 | lkea                                           |
| I-5                     | ± 20 minutes<br>± 12.84 miles | Build-to-suit slab to match tenants needs, other variations available | Carlisle Construction<br>Materials, and Boeing |

## Conceptual Site Plan



### Contact

**Doug Klein, SIOR** 206.248.7338 dklein@kiddermathews.com Matt Wood, SIOR 206.248.7306 mwood@kiddermathews.com



kiddermathews.com



## For Sale or Lease

200th Street SE, Frederickson, WA



### **NEIGHBORING TENANTS**

- 1 Whirlpool
- Ikea
- 3 Pierce County
- 4 Northwest Door
- 6 Boeing
- 6 Carlisle Construction Materials
- Niagara Bottling Company
- 8 James Hardie Building Products
- 9 Harris Rebar
- Toray Composites (America), Inc.
- Medallion Foods
- Sierra Pacific Site

### Contact

Doug Klein, SIOR 206.248.7338 dklein@kiddermathews.com Matt Wood, SIOR 206.248.7306 mwood@kiddermathews.com



kiddermathews.com