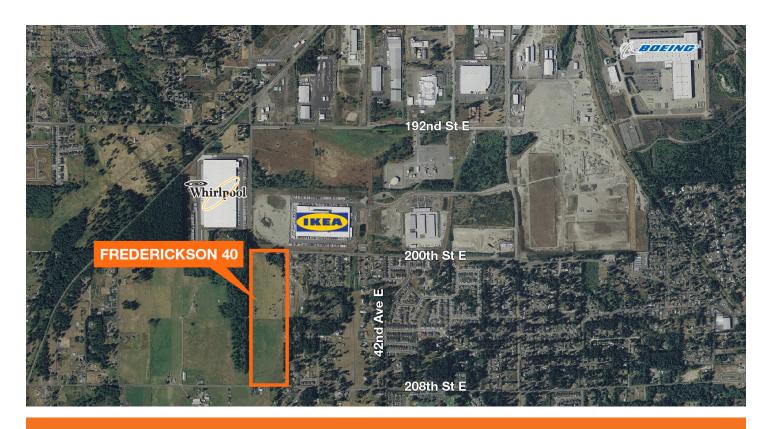

## For Sale or Lease

200th Street SE, Frederickson, WA

| APPROXIMATE DRIVE TIMES |                               | POTENTIAL DEVELOPMENT                                                 | NEARBY TENANTS                                 |
|-------------------------|-------------------------------|-----------------------------------------------------------------------|------------------------------------------------|
| Port of Tacoma          | ± 30 minutes                  | Up to 817,000 SF; build-to-suit                                       | Whirpool                                       |
| Port of Seattle         | ± 55 minutes                  | 30' to 32' clear height, ESFR sprinklers                              | Northwest Door                                 |
| SR 512                  | ± 15 minutes3<br>± 6.7 miles  | ±141 trailer stalls, 125' truck court                                 | lkea                                           |
| I-5                     | ± 20 minutes<br>± 12.84 miles | Build-to-suit slab to match tenants needs, other variations available | Carlisle Construction<br>Materials, and Boeing |

### **NEIGHBORING TENANTS**

- 1 Whirlpool
- Ikea
- 3 Pierce County
- 4 Northwest Door
- 6 Boeing
- 6 Carlisle Construction Materials
- Niagara Bottling Company
- 8 James Hardie Building Products
- 9 Harris Rebar
- Toray Composites (America), Inc.
- Medallion Foods
- Sierra Pacific Site