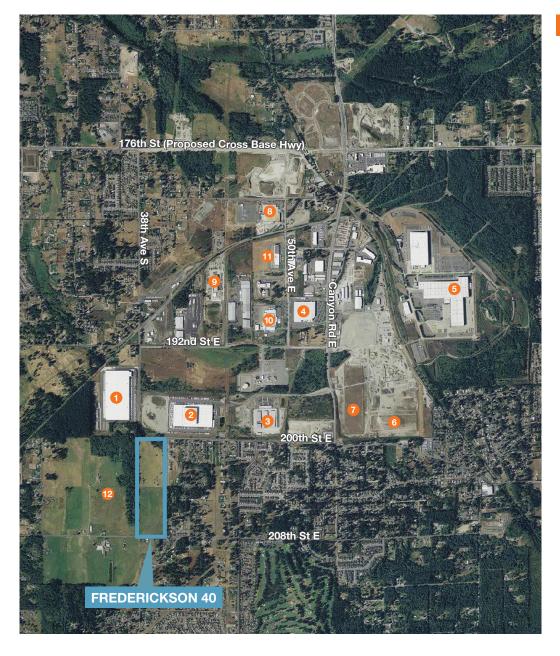

### **NEIGHBORING TENANTS**

- 1 Whirlpool
- Ikea
- 3 Pierce County
- 4 Northwest Door
- 6 Boeing
- 6 Carlisle Construction Materials
- Niagara Bottling Company
- 8 James Hardie Building Products
- 9 Harris Rebar
- Toray Composites (America), Inc.
- Medallion Foods
- Sierra Pacific Site