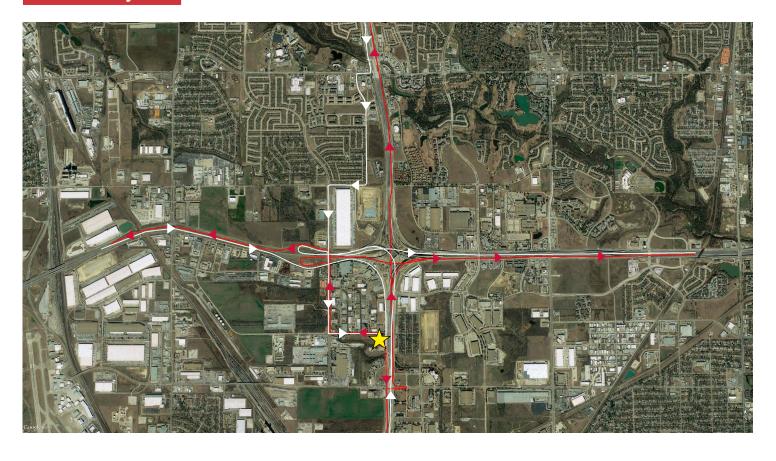

817 855 8333 nairl.com For Lease 3,917 SF

# 4775 North Freeway

Fort Worth, Texas 76106









NORTH . d

Click HERE for Virtual Tour

## 4775 North Freeway

Fort Worth, Texas 76106



### Within 5 Miles











### Within 7 Miles



## Dining

Reata Six 10 Grille Del Frisco's Steak House The Capital Grille Texas de Brazil

#### Hotels

Omni Hotel Renaissance Worthington The Ashton Hotel Hilton

#### Entertainment

Sundance Square Bass Performance Hall Queen City Music Hall

#### Services

UPS Norris Conference Center Falcon Document Solutions

#### Retail

Northeast Mall Nordstrom Dillard's Sear's Best Buy Jos. A. Bank Haltom's Jewelers LOFT



1200 Summit Avenue Suite 800 Fort Worth, TX 76102 817 855 8333 nairl.com

# 4775 North Freeway

Fort Worth, Texas 76106

## Accessibility