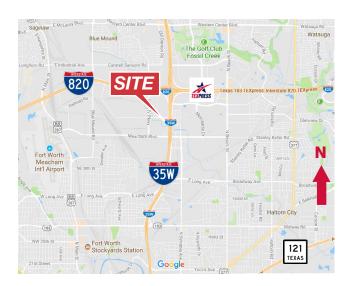

For Lease 3,917 SF



# 4775 North Freeway

Fort Worth, Texas 76106

## **Property Features**

- Less Than 6 miles to Downtown Fort Worth
- Award Winning Architecture
- Gated, Secured Parking Lot
- Executive Office with Private Restroom



## Colt Power, SIOR, CCIM

817 872 3905 cpower@robertlynn.com

## Todd Hubbard, SIOR

817 872 3901 thubbard@robertlynn.com



THE INFORMATION CONTAINED HEREIN HAS BEEN GIVEN TO US BY THE OWNER OF THE PROPERTY OR OTHER SOURCES WE DEEM RELIABLE. WE HAVE NO REASON TO DOUBT ITS ACCURACY, BUT WE DO NOT GUARANTEE IT. ALL INFORMATION SHOULD BE VERIFIED PRIOR TO PURCHASE OR LEASE.

1200 Summit Avenue Suite 800 Fort Worth, TX 76102 817 855 8333 nairl.com For Lease 3,917 SF

# 4775 North Freeway

Fort Worth, Texas 76106









NORTH . d

Click HERE for Virtual Tour

## 4775 North Freeway

Fort Worth, Texas 76106



### Within 5 Miles











### Within 7 Miles



## Dining

Reata Six 10 Grille Del Frisco's Steak House The Capital Grille Texas de Brazil

#### Hotels

Omni Hotel Renaissance Wor