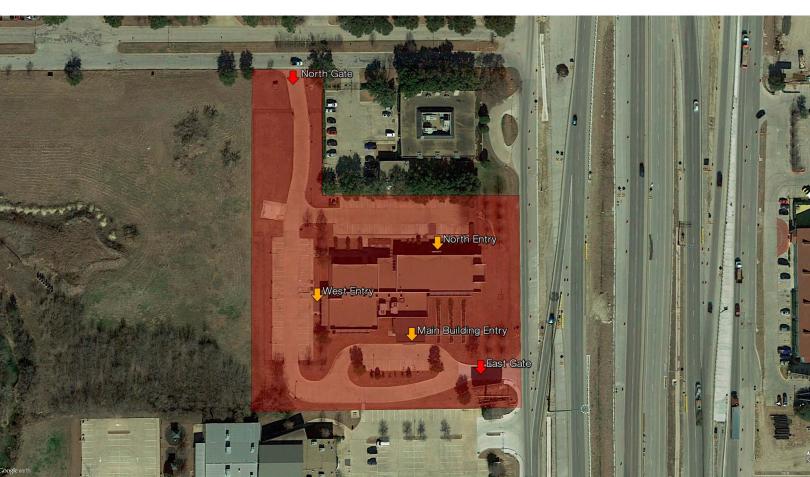

# 4775 North Freeway

Fort Worth, Texas 76106

NORTH . d

Click HERE for Virtual Tour

## 4775 North Freeway

Fort Worth, Texas 76106