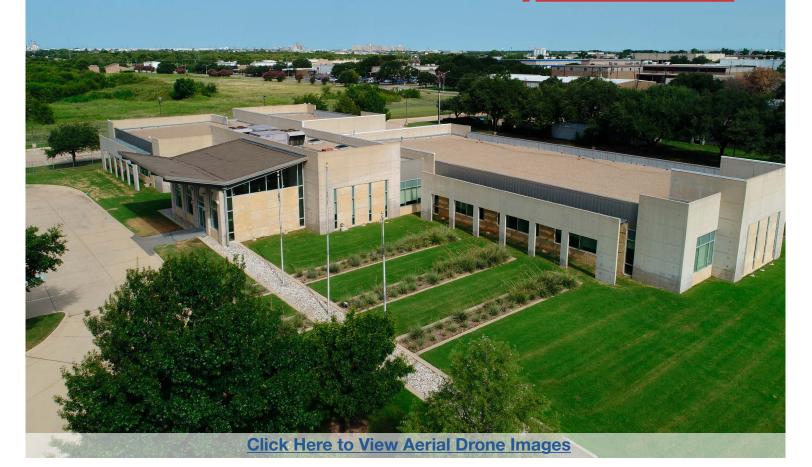

For Lease 3,917 SF

# 4775 North Freeway

Fort Worth, Texas 76106

## **Property Features**

- Less Than 6 miles to Downtown Fort Worth
- Award Winning Architecture
- Gated, Secured Parking Lot
- Executive Office with Private Restroom

# 4775 North Freeway

Fort Worth, Texas 76106

NORTH . d

Click HERE for Virtual Tour