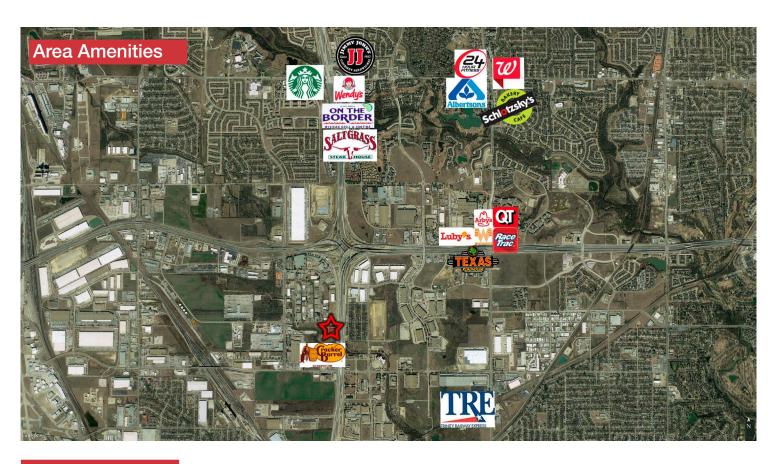

## Dining

Reata Six 10 Grille Del Frisco's Steak House The Capital Grille Texas de Brazil

#### Hotels

Omni Hotel Renaissance Worthington The Ashton Hotel Hilton

#### Entertainment

Sundance Square Bass Performance Hall Queen City Music Hall

#### Services

UPS Norris Conference Center Falcon Document Solutions

#### Retail

Northeast Mall Nordstrom Dillard's Sear's Best Buy Jos. A. Bank Haltom's Jewelers LOFT

1200 Summit Avenue Suite 800 Fort Worth, TX 76102 817 855 8333 nairl.com