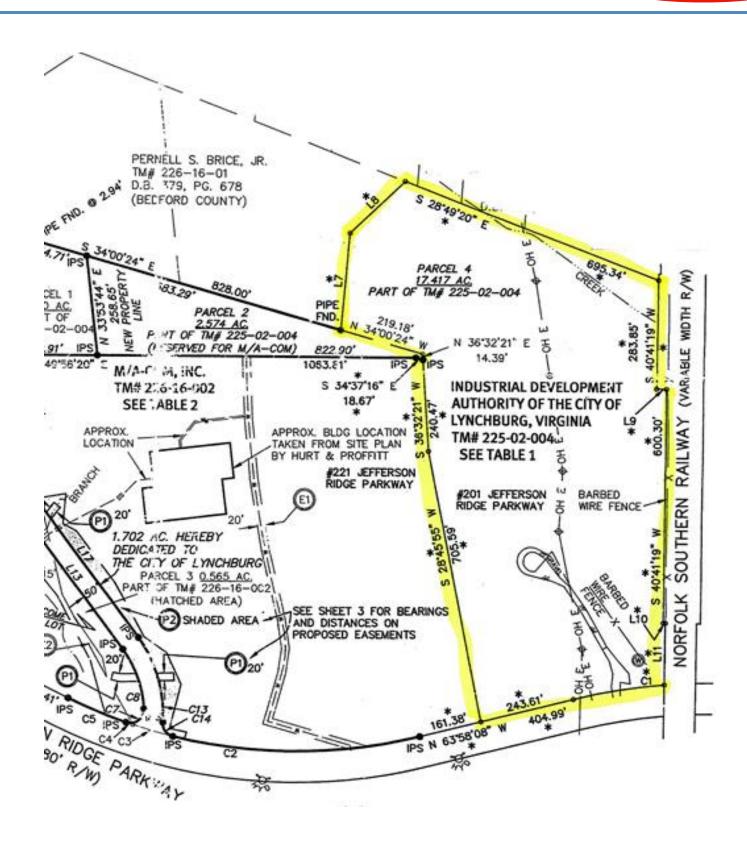

## PROPERTY FEATURES

- Located just off Lakeside Drive (US Route 221)
- · Adjacent to Harris Corporation's Lynchburg Facility
- Prime Office / Light Industrial Site in Lynchburg's premier park
- Suitable for large scale office, R&D, or light industrial sue
- Zoned I-I Limited Industrial
- Sale price: \$695,000