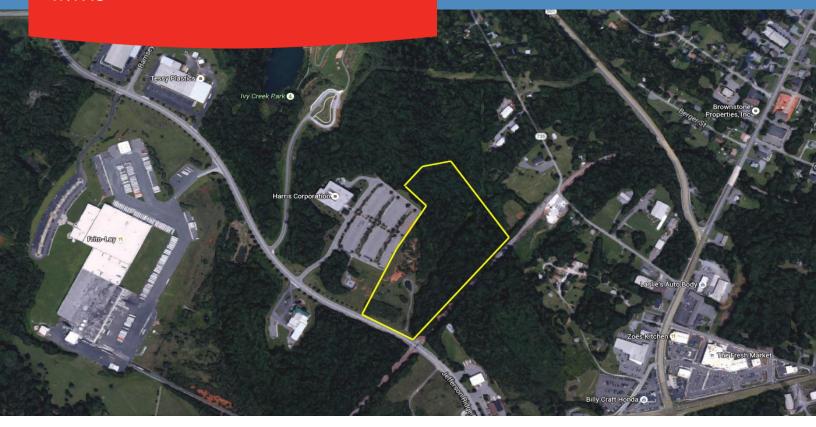

## PROPERTY FEATURES

- Located just off Lakeside Drive (US Route 221)
- · Adjacent to Harris Corporation's Lynchburg Facility
- Prime Office / Light Industrial Site in Lynchburg's premier park
- Suitable for large scale office, R&D, or light industrial sue
- Zoned I-I Limited Industrial
- Sale price: \$695,000