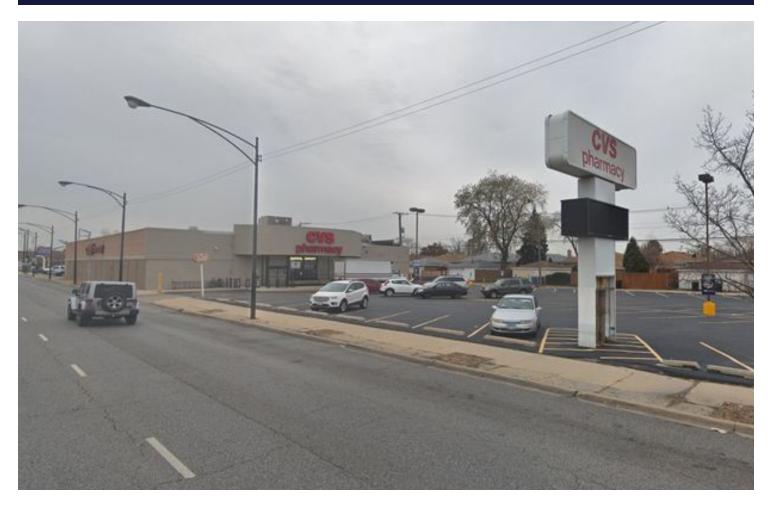

# For Lease

**Retail Property** 

- ±18,752 SF available on the SWC of Pulaski Road and 84th Street
- Excellent visibility off of heavily trafficked Pulaski Road
- 2 miles southeast of Chicago Midway International Airport
- Pylon signage available
- Massive parking field
- Located in a dense trade market
- Neighboring retailers include Family Dollar, McDonald's and Dunkin' Donuts