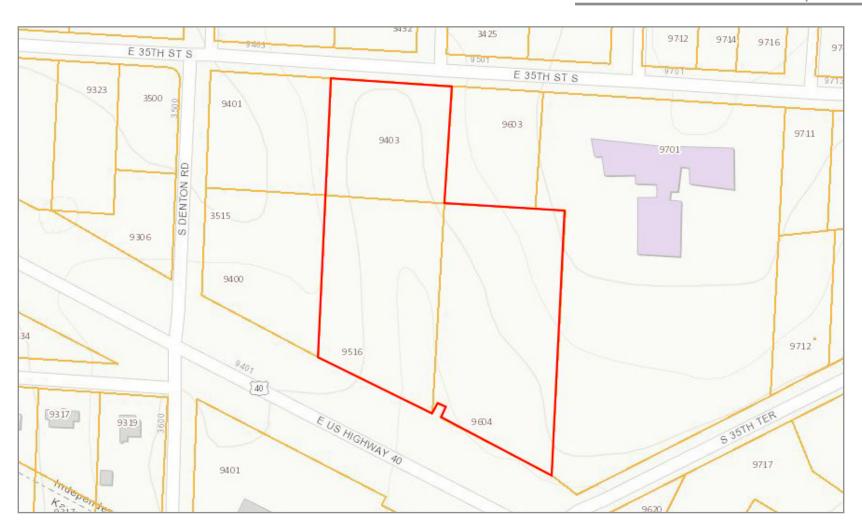

### Parcel Map

Independence, Missouri 64052

#### 9516 E US 40 Hwy & 9403 E 35th St. S

Parcel ID: 32-210-01-19-00-0-000 and 32-210-01-16-00-0-000

Building Size: 2,054 SF

Land: 95,518 SF

Parking: 2 car garage and parking in driveway

Year Built: 1940 with 2015 remodeled/addition and new guest house/aparment

#### 9604 E US 40 Hwy

Parcel ID: 32-210-01-20-00-0-000

Office Size: 1,200 SF

Land: 76,824 ± SF; 1.76 acres

Parking: 10

Year Built: 2015

Zoning: Commercial

Real Estate Taxes: \$8,365 (2018)