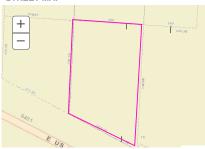

#### PROPERTY PHOTO

AERIAL PHOTO

Property Report for 32-210-01-20-00-0-000

Parcel ID: 32-210-01-20-00-0000
Parcel Address: 9604 E US 40 HWY
INDEPENDENCE
MO 64052

Complex Name: N/A
Mortgage Holder Information: N/A

 Property Characteristics:
 Year Built:
 N/A

 Approx. Bldg. Area:
 N/A sq. ft.

 Neighborhood Tax Code:
 9801

76,824.54 sq. ft.

Approx. Area (Sq Ft): 76,824.54 sq. ft.

Approx. Area (Acres): 1.76 acres

Approx. Area (Acres): 1.7