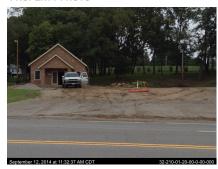

#### 9604 E US 40 Hwy

Parcel ID: 32-210-01-20-00-0-000

Office Size: 1,200 SF

Land: 76,824 ± SF; 1.76 acres

Parking: 10

Year Built: 2015

Zoning: Commercial

Real Estate Taxes: \$8,365 (2018)

#### 9604 E US 40 Hwy

#### PROPERTY PHOTO

AERIAL PHOTO

Property Report for 32-210-01-20-00-0-000

Parcel ID: 32-210-01-20-00-0000
Parcel Address: 9604 E US 40 HWY
INDEPENDENCE
MO 64052

Complex Name: N/A
Mortgage Holder Information: N/A