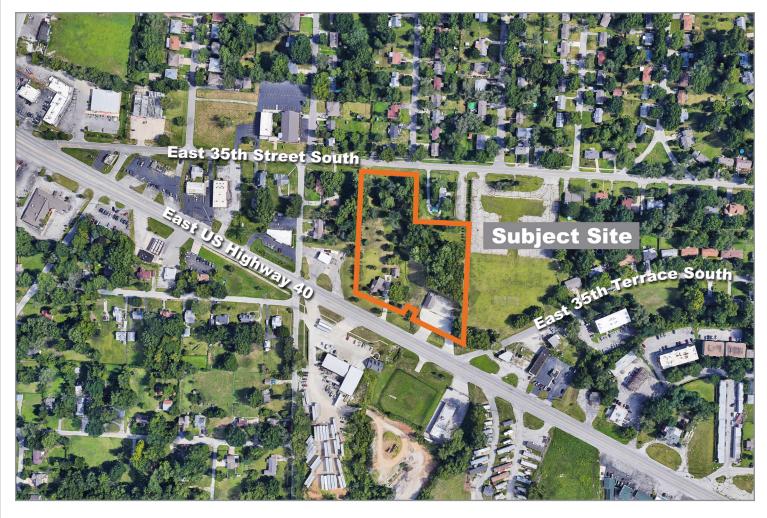

#### **Excellent Location**

- Easy access to US 40 Hwy, I-70, & I-435
- Residential structure used as office space with separate apartment/ guest house
- Separate building leased as event space (for income)
- 4 acres of Land