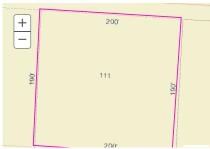

idence

Tax Code Area: Code

City: N/A Fire: N/A Library N/A School N/A Water: N/A

Assessment Information: Tax Year: 2018

Land Value:

N/A Agricultural: Residential: \$19,844 Commercial: N/A

Improvements Value:

Agricultural: N/A Residential: \$114,396 Commercial: N/A Total Market Value: \$134,240 Total Assessed Value: \$25.505 Total Taxable Value: \$25,506

**Exemptions and Abatements:** No exemptions or abatements.

Property is not in a CID for which Jackson **Community Improvement Dist:** County collects a tax or assessment.

Property is not in a TIF Plan area or TIF Project TIF Information:

area known to Jackson County.



Independence, Missouri 64052



#### 9403 E 35th Street South

Property Report for 32-210-01-16-00-0-000

# JACKSON Missouri

#### PROPERTY PHOTO



STREET MAP



AERIAL PHOTO



Parcel ID: 32-210-01-16-00-0-000

Parcel Address: 9403 E 35TH ST S

INDEPENDENCE

MO 64052

Complex Name: N/A
Mortgage Holder Information: N/A

 Property Characteristics:
 Year Built:
 N/A

 Approx. Bldg. Area:
 N/A sq. ft.

 Neighborhood Tax Code:
 6380

Approx. Area (Sq Ft): 37,510.53 sq. ft.
Approx. Area (Acres): 0.86 acres

Property Class (PCA Code): N/A

Land Use Type: 1101 - Vacant Residential Land

Tax Code Area: Code:

 City:
 N/A

 Fire:
 N/A

 Library:
 N/A

 School:
 N/A

 Water:
 N/A

Assessment Information: Tax Year: 2018

Land Value:

Agricultural: N/A
Residential: \$20,073
Commercial: N/A
Improvements Value:

 Agricultural:
 N/A

 Residential:
 N/A

 Commercial:
 N/A

 Total Market Value:
 \$20,073

 Total Assessed Value:
 \$3,814

 Total Taxable Value:
 \$