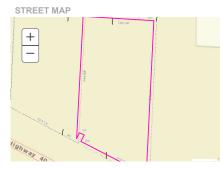

#### STREET MAP

**AERIAL PHOTO** 

#### Property Report for 32-210-01-19-00-0-000

32-210-01-19-00-0-00-000 Parcel Address: 9516 E US 40 HWY INDEPENDENCE MO 64052

N/A Complex Name: Mortgage Holder Information: N/A

**Property Characteristics:** Year Built: 1945 2054 sq. ft. Approx. Bldg. Area: Neighborhood Tax Code: 6380