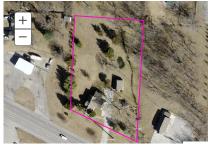

#### PROPERTY PHOTO

32-210-01-19-00-0-00-000 06/23/2005

#### STREET MAP

**AERIAL PHOTO** 

#### Property Report for 32-210-01-19-00-0-000

32-210-01-19-00-0-00-000 Parcel Address: 9516 E US 40 HWY INDEPENDENCE MO 64052

N/A Complex Name: Mortgage Holder Information: N/A

**Property Characteristics:** Year Built: 1945 2054 sq. ft. Approx. Bldg. Area: Neighborhood Tax Code: 6380