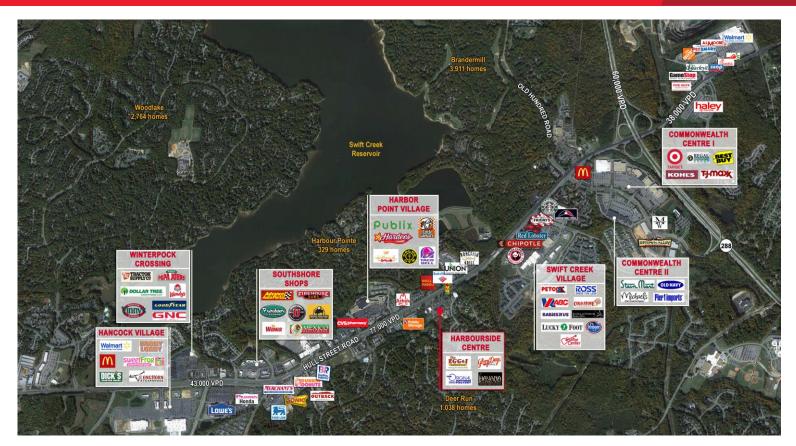

### **Property Features**

- 1,515 1,763 SF
- Located at the signalized SWC of Hull Street Road and Mockingbird Lane, across from Bone Fish Grill & Wells Fargo
- Excellent Hull Street Road visibility
- Signalized intersection
- · High-end amenities
- Hull Street Road 77,000 VPD