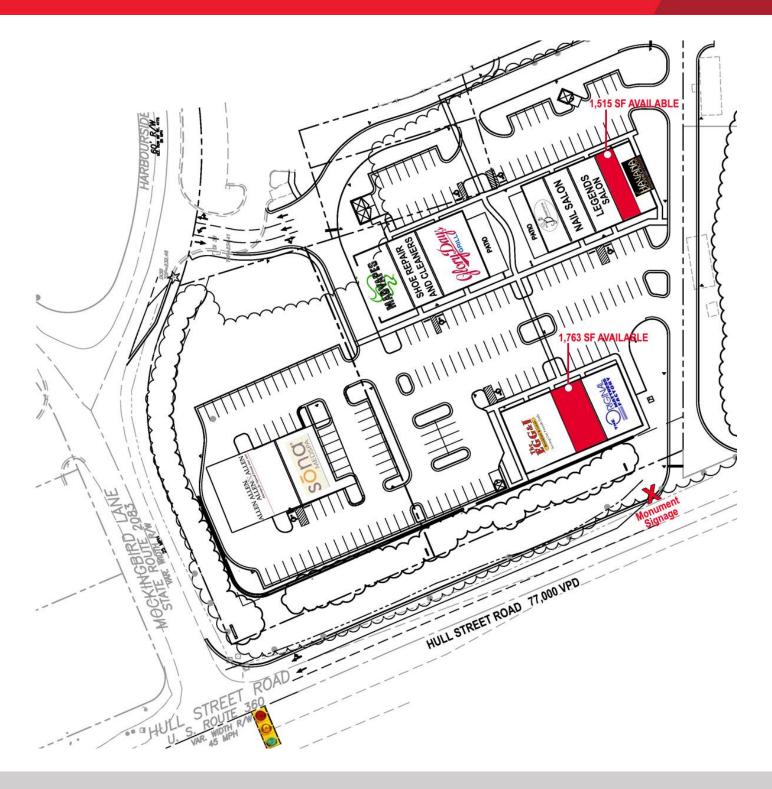

### **Property Features**

- 1,515 1,763 SF
- Located at the signalized SWC of Hull Street Road and Mockingbird Lane, across from Bone Fish Grill & Wells Fargo
- Excellent Hull Street Road visibility
- Signalized intersection
- · High-end amenities
- Hull Street Road 77,000 VPD