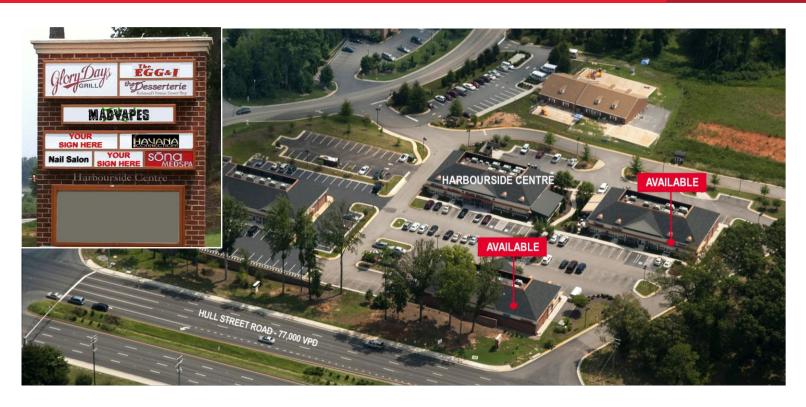

### RETAIL FOR LEASE Harbourside Centre

6151 Harbourside Drive | Chesterfield County, Virginia

### **Property Features**

- 1,515 1,763 SF
- Located at the signalized SWC of Hull Street Road and Mockingbird Lane, across from Bone Fish Grill & Wells Fargo
- Excellent Hull Street Road visibility
- Signalized intersection
- · High-end amenities
- Hull Street Road 77,000 VPD