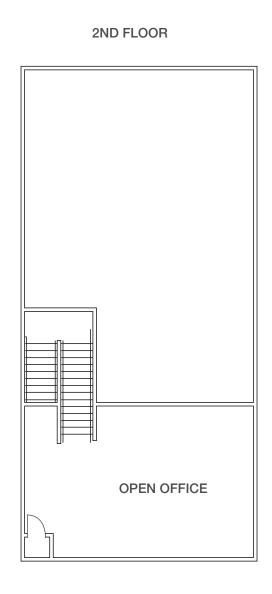

### Seagate Corporate Center

3516 Seagate Way Suite 120 Oceanside, CA

2,759 SF high image flex suite

1,476 SF office

24' warehouse clear height

Convenient access from Oceanside Blvd, Corporate Center Dr, Rancho Del Oro Rd; centrally located near I-5, Highways 78 & 76

### Suite 120