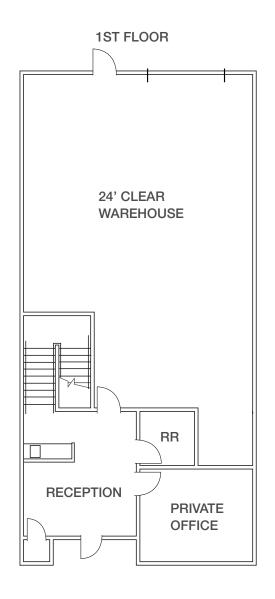

### Seagate Corporate Center

3516 Seagate Way Suite 120 Oceanside, CA

2,759 SF high image flex suite

1,476 SF office

24' warehouse clear height

Convenient access from Oceanside Blvd, Corporate Center Dr, Rancho Del Oro Rd; centrally located near I-5, Highways 78 & 76

200 amps; 120/208 volts

Excellent parking (3.0 spaces per 1,000 SF)

One grade level door (12' x 12')

Lease rate: \$1.05 + \$0.17 (association dues)

### Suite 120