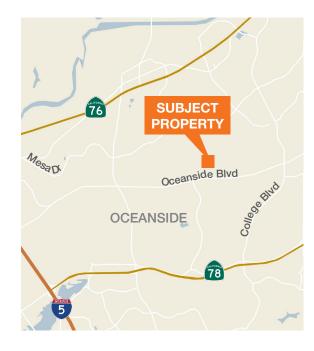

#### Location

### Seagate Corporate Center

3516 Seagate Way Suite 120 Oceanside, CA

2,759 SF high image flex suite

1,476 SF office

24' warehouse clear height

Convenient access from Oceanside Blvd, Corporate Center Dr, Rancho Del Oro Rd; centrally located near I-5, Highways 78 & 76