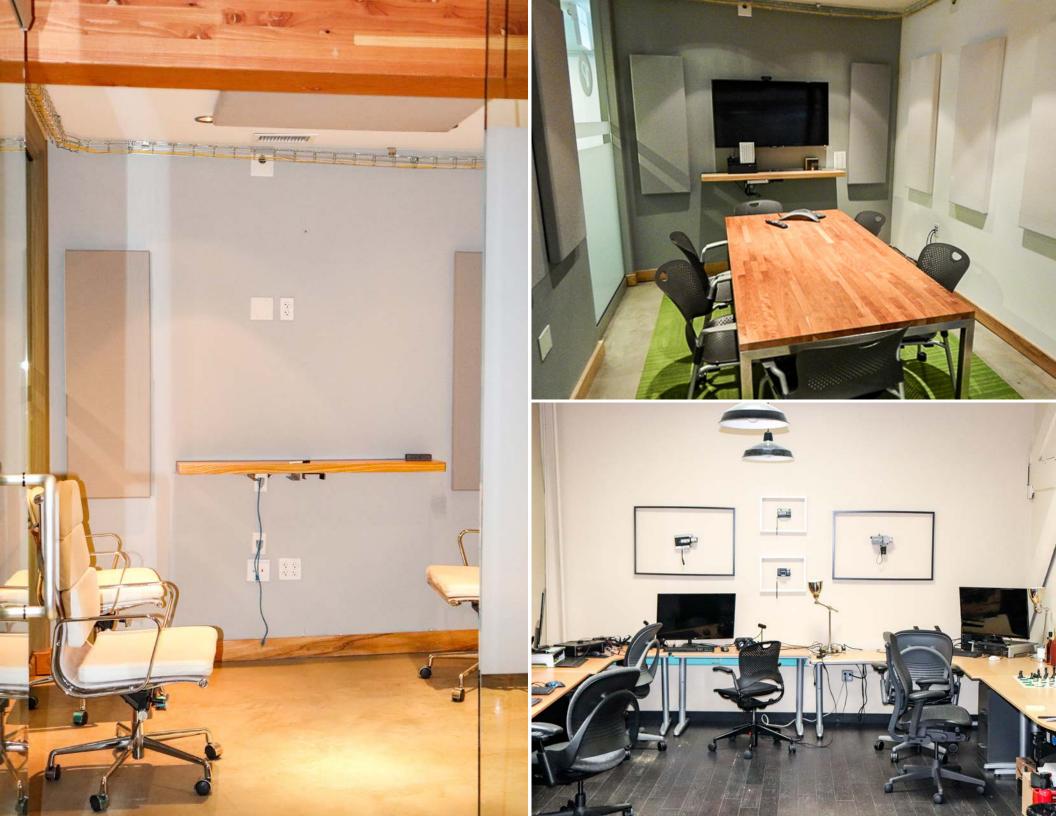

#### 550 Bryant Street, San Francisco, CA

Open kitchen area underway

| I. |
|----|

Large open common area

Large conference rooms free to reserve

Fully stocked pantry

Gated on-site parking

Storage and server room available