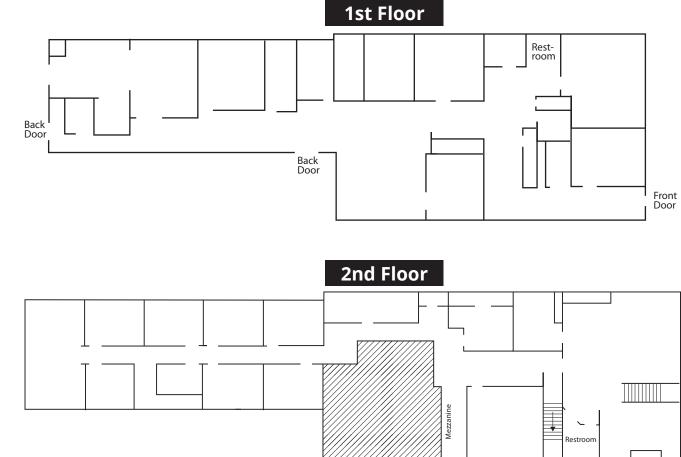

### Available space

- Space for lease:  $\pm 175$  to  $\pm 12,000$  sf
- Available Now
- Large open offices available
- Small private offices available

#### 550 Bryant Street, San Francisco, CA