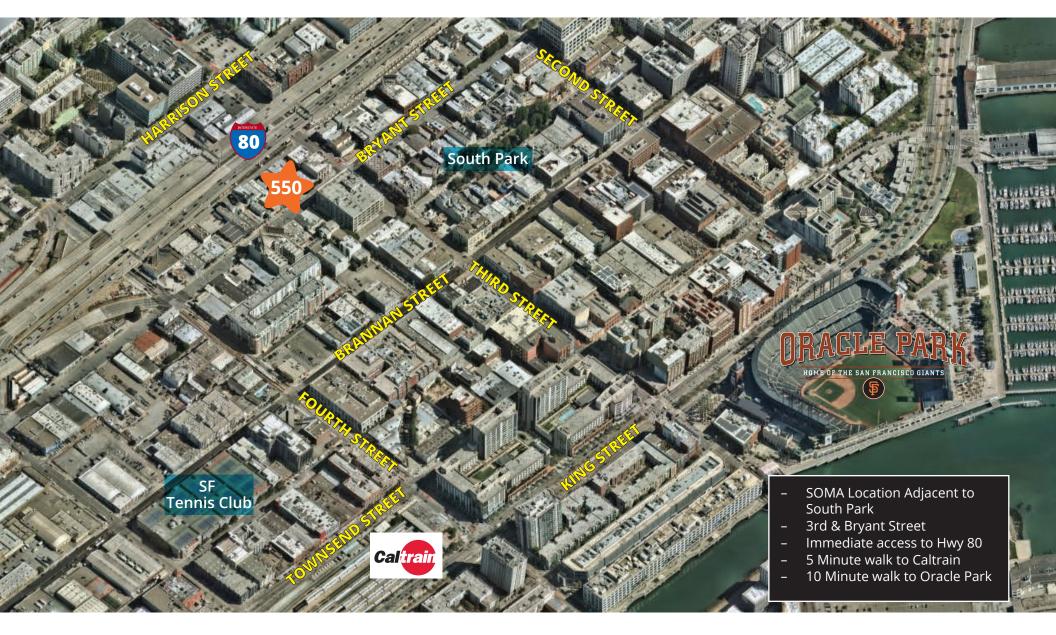

# For lease

550 Bryant Street San Francisco, CA



Small private office space suites with full building opportunity



Adjacent to South Park

companies

Ideal for startups & small



Creative SOMA office building

### **Building highlights**

#### 550 Bryant Street, San Francisco, CA



Open kitchen area underway

| I. |
|----|

Large open common area



Large conference rooms free to reserve



Fully stocked pantry



Gated on-site parking



Storage and server room available





### Available space

- Space for lease:  $\pm 175$  to  $\pm 12,000$  sf
- Available Now
- Large open offices available
- Small private offices available

#### 550 Bryant Street, San Francisco, CA





### The location

#### 550 Bryant Street, San Francisco, CA



## Get more information

Colton Hanley 415.301.3181 colton.hanley@avisonyoung.com Re Lic: #02089768 <u>Kelly glass</u> 415.322.5062 kelly.glass@avisonyoung.com Re Lic: #01335179 Brian cope 415.349.3390 brian.cope@avisonyoung.com Re Lic: #02049517