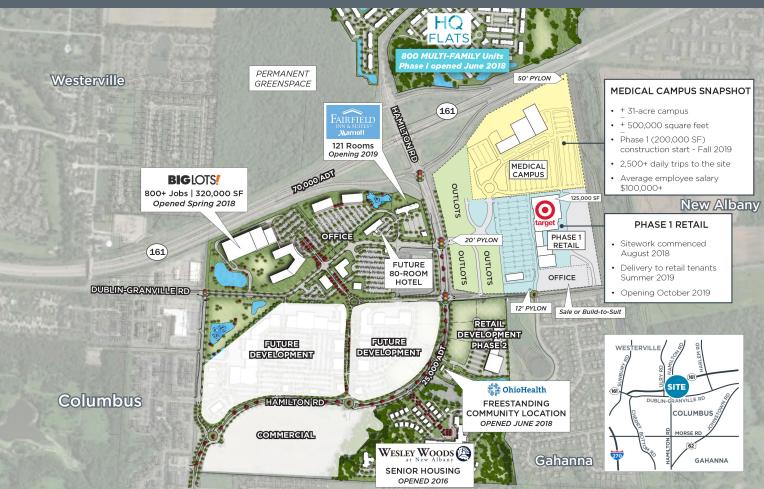

## PROPERTY HIGHLIGHTS

- New mixed-use development located at the SR-161/Hamilton Road interchange and relocated Hamilton Road with 225,000 s.f. of retail and 500,000 s.f. of medical in first phase
- Well positioned to serve the high growth areas of New Albany, Westerville, Gahanna, and northeast Columbus and Franklin County
  - "...The best undeveloped commercial site in central Ohio, due to its size, location and surrounding demographics..." Chris Boring, principal at Boulevard Strategies
- Minutes from the growing New Albany Business Park, with a daytime employee population of nearly 15,000, including Abercrombie & Fitch, Discover Financial Services, Bob Evans Farms, Inc., Facebook, Amazon and other major employers
- Situated within 200-acre mixed-use project: 600,000 s.f. of office, hotel, and 1,000,000 s.f. of retail, restaurant and entertainment space
- Average Daily Traffic Counts:

SR-161 - 70,000 Interstate 270 - 153,000 Hamilton Road - 25,000 Dublin-Granville Road - 18,000

• Major retailers south of the development include: