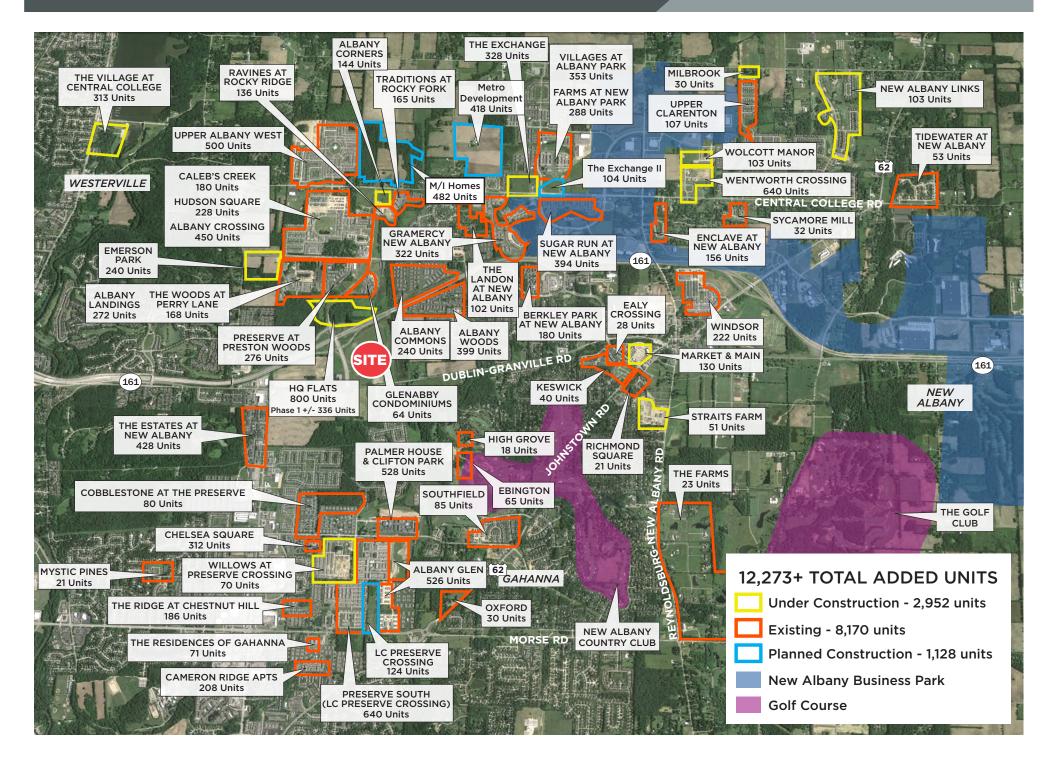

## PROPERTY HIGHLIGHTS

- New mixed-use development located at the SR-161/Hamilton Road interchange and relocated Hamilton Road with 225,000 s.f. of retail and 500,000 s.f. of medical in first phase
- Well positioned to serve the high growth areas of New Albany, Westerville, Gahanna, and northeast Columbus and Franklin County
  - "...The best undeveloped commercial site in central Ohio, due to its size, location and surrounding demographics..." Chris Boring, principal at Boulevard Strategies
- Minutes from the growing New Albany Business Park, with a daytime employee population of nearly 15,000, including Abercrombie & Fitch, Discover Financial Services, Bob Evans Farms, Inc., Facebook, Amazon and other major employers
- Situated within 200-acre mixed-use project: 600,000 s.f. of office, hotel, and 1,000,000 s.f. of retail, restaurant and entertainment space
- Average Daily Traffic Counts: