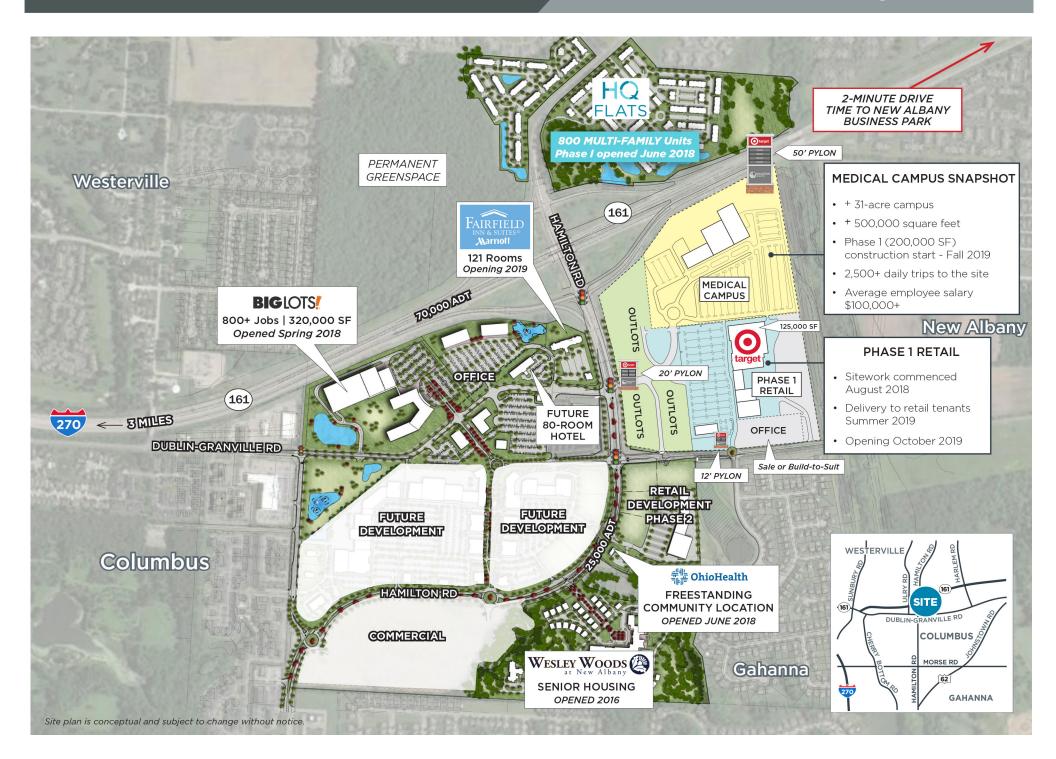

## PROPERTY HIGHLIGHTS

- New mixed-use development located at the SR-161/Hamilton Road interchange and relocated Hamilton Road with 225,000 s.f. of retail and 500,000 s.f. of medical in first phase
- Well positioned to serve the high growth areas of New Albany, Westerville, Gahanna, and northeast Columbus and Franklin County
  - "...The best undeveloped commercial site in central Ohio, due to its size, location and surrounding demographics..." Chris Boring, principal at Boulevard Strategies
- Minutes from the growing New Albany Business Park, with a daytime employee population of nearly 15,000, including Abercrombie & Fitch, Discover Financial Services, Bob Evans Farms, Inc., Facebook, Amazon and other major employers
- Situated within 200-acre mixed-use project: 600,000 s.f. of office, hotel, and 1,000,000 s.f. of retail, restaurant and entertainment space
- Average Daily Traffic Counts:

SR-161 - 70,000 Interstate 270 - 153,000 Hamilton Road - 25,000 Dublin-Granville Road - 18,000

• Major retailers south of the development include: