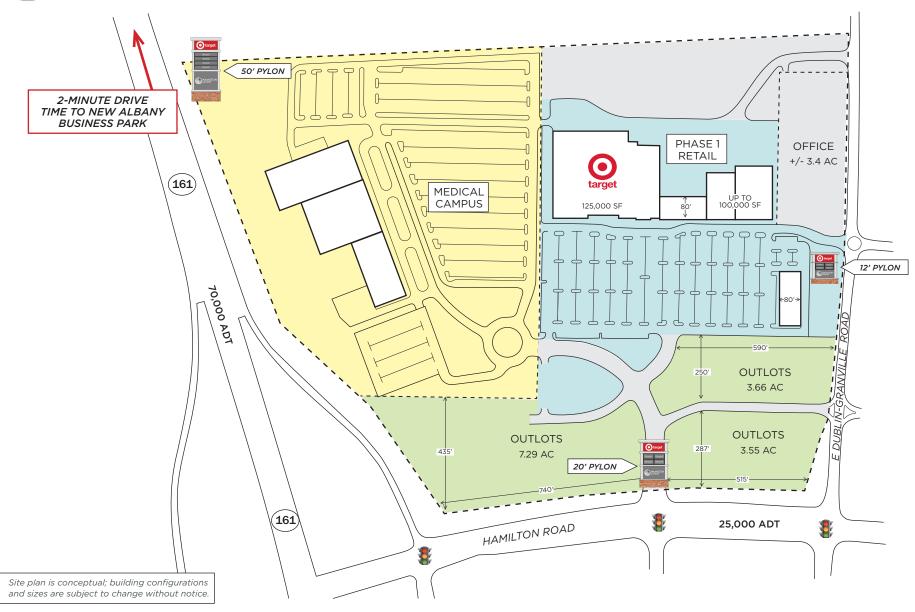

## PROPERTY HIGHLIGHTS

- New mixed-use development located at the SR-161/Hamilton Road interchange and relocated Hamilton Road with 225,000 s.f. of retail and 500,000 s.f. of medical in first phase
- Well positioned to serve the high growth areas of New Albany, Westerville, Gahanna, and northeast Columbus and Franklin County
  - "...The best undeveloped commercial site in central Ohio, due to its size, location and surrounding demographics..." Chris Boring, principal at Boulevard Strategies
- Minutes from the growing New Albany Business Park, with a daytime employee population of nearly 15,000, including Abercrombie & Fitch, Discover Financial Services, Bob Evans Farms, Inc., Facebook, Amazon and other major employers
- Situated within 200-acre mixed-use project: 600,000 s.f. of office, hotel, and 1,000,000 s.f. of retail, restaurant and entertainment space
- Average Daily Traffic Counts:

SR-161 - 70,000 Interstate 270 - 153,000 Hamilton Road - 25,000 Dublin-Granville Road - 18,000

• Major retailers south of the development include: