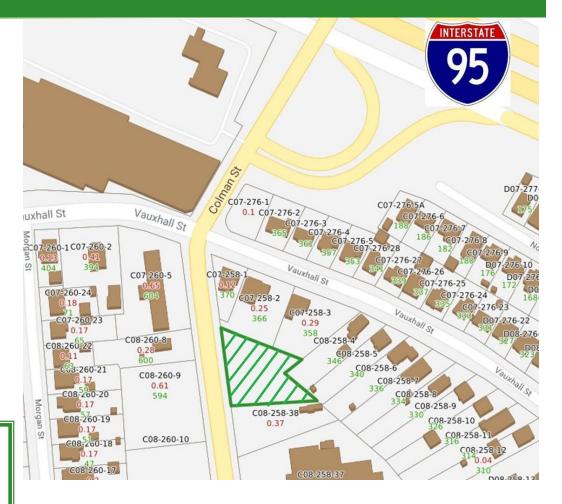

## **Pequot Commercial**

15 Chesterfield Road, Suite 4 East Lyme, CT 06333

860-447-9570 x153 860-444-6661 Fax jwalsh@pequotcommercial.com

- > Approx. 1/2 acre paved, empty lot on Colman Street
- > 150'+/- Road Frontage
- > 11,800 Average Daily Traffic Count
- > Zone C-2 Commercial
- > Only 1/4 mile to I-95
- > Abutting property also For Sale (567+569)
- > Retail area includes:
  - Numerous large car dealerships
  - Auto service businesses
  - National food chains
  - Offices