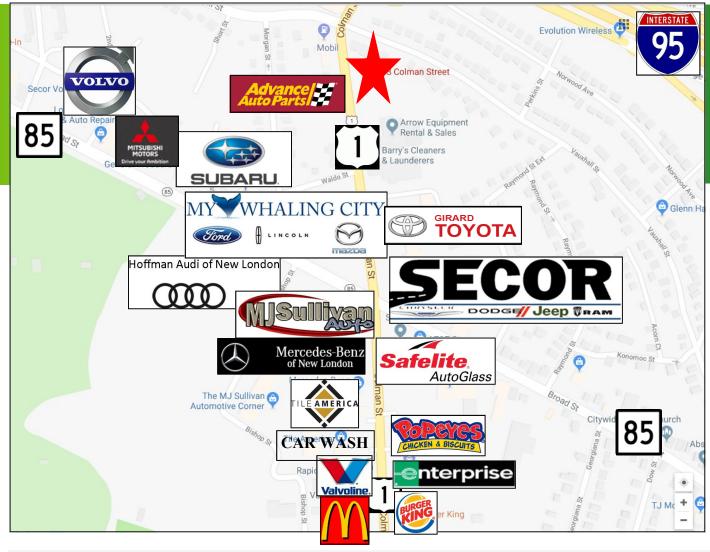

## **Pequot Commercial**

15 Chesterfield Road, Suite 4 East Lyme, CT 06333

860-447-9570 x153 860-444-6661 Fax jwalsh@pequotcommercial.com

- > Approx. 1/2 acre paved, empty lot on Colman Street
- > 150'+/- Road Frontage
- > 11,800 Average Daily Traffic Count
- > Zone C-2 Commercial
- > Only 1/4 mile to I-95
- > Abutting property also For Sale (567+569)
- > Retail area includes:
  - Numerous large car dealerships
  - Auto service businesses
  - National food chains
  - Offices