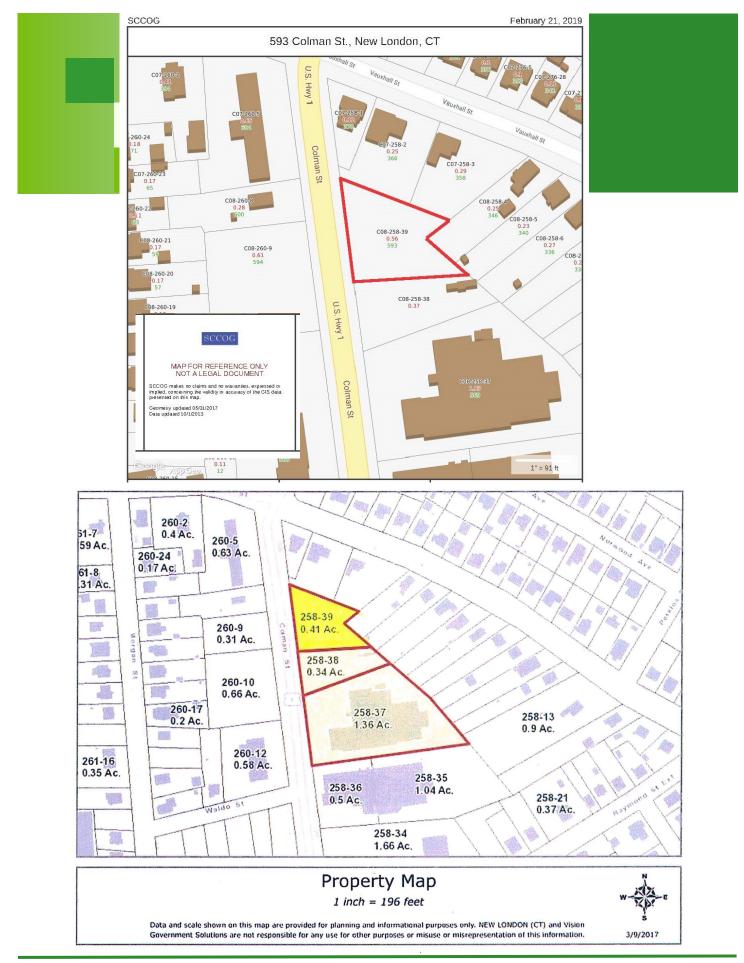

## **Pequot Commercial**

15 Chesterfield Road, Suite 4 East Lyme, CT 06333

860-447-9570 x153 860-444-6661 Fax jwalsh@pequotcommercial.com

- > Approx. 1/2 acre paved, empty lot on Colman Street
- > 150'+/- Road Frontage
- > 11,800 Average Daily Traffic Count
- > Zone C-2 Commercial
- > Only 1/4 mile to I-95
- > Abutting property also For Sale (567+569)
- > Retail area includes:
  - Numerous large car dealerships
  - Auto service businesses
  - National food chains
  - Offices